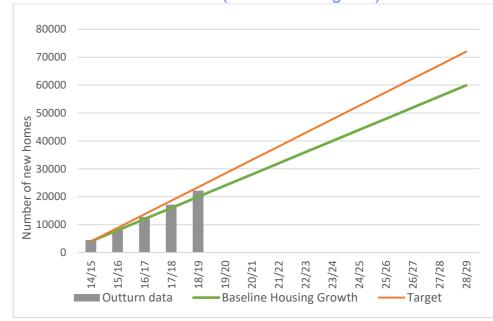

### **HOUSING PERFORMANCE (\*cumulative figures)**

Devolution Deal target to deliver 72,000 new homes over a 15-year period. £170m affordable homes programme is expected to deliver over 2,500 additional homes.