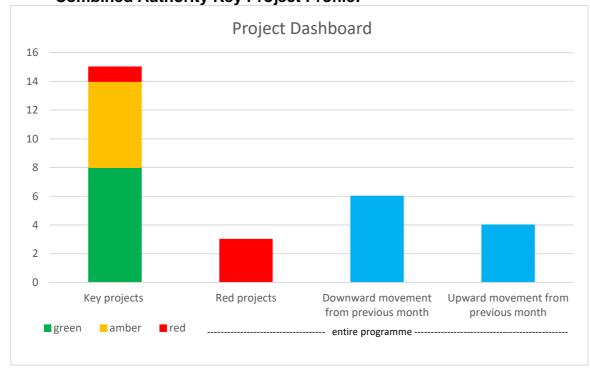

# **Combined Authority Key Project Profile:**

400,000

18/19

| Key projects                     |            |
|----------------------------------|------------|
| Name of project                  | RAG status |
| £100k Homes                      | Green      |
| £70m Affordable Housing          | Green      |
| Adult Education Budget           | Green      |
| A47 Dualling                     | Green      |
| Bus Reform Task Force            | Green      |
| Market Towns Masterplans         | Green      |
| Peterborough University          | Green      |
| Regeneration of Fenland Stations | Green      |
|                                  |            |
| £100m Affordable Housing         | Amber      |
| A10                              | Amber      |
| CAM                              | Amber      |
| Cambridge South Station          | Amber      |
| Soham Station                    | Amber      |
| Wisbech Rail                     | Amber      |
|                                  |            |
| Kings Dyke Level Crossing        | Red        |