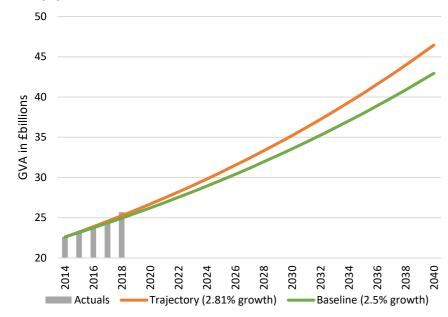

## **Combined Authority Devolution Deal Trajectory**

This has been updated in line with National Reporting standards. The CPCA Devolution Deal committed to doubling GVA over 25 years with 2014 as the baseline. To achieve this target the CPIER identified the region would require annual growth of 0.31% on top of the 2.5% baseline growth.