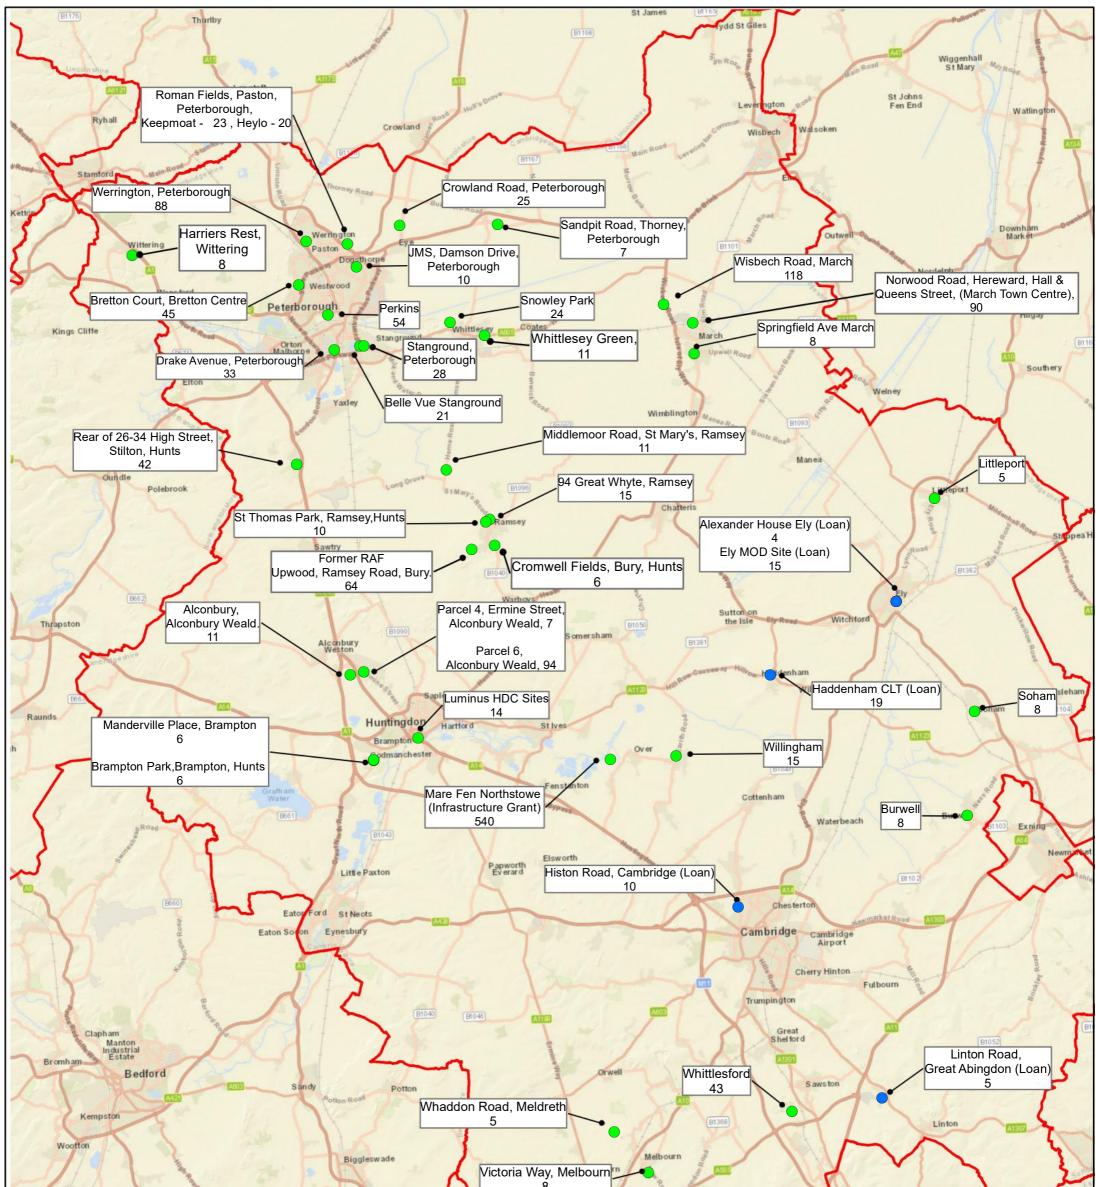

| Marston Shefford   BS0 Clophill   Service Layer Credits: Sources: Esri, HERE, Garmin, USGS, Intermap, INCREMENT P, NI   REPRODUCED FROM OS MASTERMAP 1:1250 SCALE BY PERMISSION OF ORDNANCE SURVEY® ON BEHALF O   ALL RIGHTS RESERVED. LICENCE NUMBER 100020449. CONTACT ARCADIS UK IN CASE OF ANY QUERY | B039<br>RCan, Esri Japan, METI, Esri China (Hong Kong), Esri Korea, Esri (Thailand),            | Satton<br>Walden<br>TITLE: DISTRIBUTION<br>HOUSING GRANT<br>SITE: CAMBRIDG | FUNDING - OCT 2020                       |
|----------------------------------------------------------------------------------------------------------------------------------------------------------------------------------------------------------------------------------------------------------------------------------------------------------|-------------------------------------------------------------------------------------------------|----------------------------------------------------------------------------|------------------------------------------|
| LEGEND SYMBOLS FOR BOREHOLES, TRIAL PITS AND OTHER SPECIFIC FEATURES ARE REPRESENTATIONS                                                                                                                                                                                                                 |                                                                                                 | CLIENT: CAMBRIDGESHIRE AND<br>PETERBOROUGH COMBINED AUTHORITY              |                                          |
|                                                                                                                                                                                                                                                                                                          | OF LOCATION ONLY AND UNLESS OTHERWISE SPECIFIED, DO NOT REPRESENT THE TRUE SIZE OF THE FEATURE. | PROJECT :                                                                  | FIGURE 1                                 |
| Loan                                                                                                                                                                                                                                                                                                     |                                                                                                 | DATE : 13/10/20                                                            | DRAWN BY : SS                            |
| Grant                                                                                                                                                                                                                                                                                                    |                                                                                                 | DRG No. :                                                                  |                                          |
|                                                                                                                                                                                                                                                                                                          |                                                                                                 | SCALE : 1:240,000                                                          | PRINT: A3                                |
|                                                                                                                                                                                                                                                                                                          | 2.5 1.25 0 2.5 5<br>Kilometers                                                                  | 🦷 🌽 & PET                                                                  | RIDGESHIRE<br>ERBOROUGH<br>NED AUTHORITY |