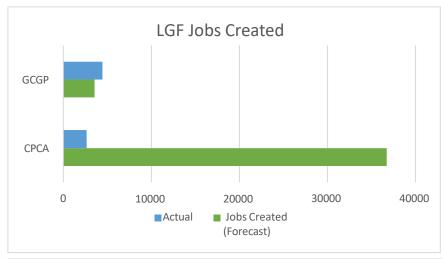

## <u>LGF project comparison – GCGP investments compared to CPCA investments</u>

| LGF Project                                               | LGF Amount               | Leverage Funding | Start Date | End of Project Monitoring | Years remaining | Direct Job Creation<br>(Forecast) | Indirect Job Creation<br>(Forecast) | Jobs Created<br>(Forecast) | Actual | % completion | Apprenticeships<br>(Forecast) | Actual | % completion | New Learners<br>Assisted on<br>Courses to Full<br>Qualification<br>(Forecast) | Actual   | % completed |
|-----------------------------------------------------------|--------------------------|------------------|------------|---------------------------|-----------------|-----------------------------------|-------------------------------------|----------------------------|--------|--------------|-------------------------------|--------|--------------|-------------------------------------------------------------------------------|----------|-------------|
| The Business Growth Service                               | £5,407,000               | £26,083,556      | 2021       | 2030                      | 8               | 47                                | 4692                                | 4739                       | 146.5  | 3.09%        | 1800                          | 141    | 7.83%        | 1800                                                                          | 423      | 23.50%      |
| Illumina Genomics Accelerator                             | £1,000,000               | £29,000,000      | 2020       | 2030                      | 8               | 1033                              | 0                                   | 1033                       | 85     | 8.23%        | 4                             | 2      | 50.00%       |                                                                               |          | 7           |
| Startcodon Life Science Accelerator                       | £3,342,250               | £12,000,000      | 2020       | 2030                      | 8               | 1730                              | 3460                                | 5190                       | 173    | 3.33%        |                               |        |              |                                                                               |          |             |
| Ascendal Transport Accelerator                            | £965,000                 | £990,000         | 2020       | 2024                      | 2               | 2                                 | 200                                 | 202                        | 3      | 1.49%        | 2                             | 2      | 100%         |                                                                               |          |             |
| Medtech Accelerator                                       | £500,000                 | £700,000         | 2016       | 2026                      | 4               | 0                                 | 0                                   | 0                          | 9      | 100%         |                               |        |              |                                                                               |          | i.          |
| Peterborough & Fens Smart Manufacturing Association       | £715,000                 | £688,800         | 2020       | 2025                      | 3               | 143                               | 242                                 | 385                        | 6      | 1.56%        |                               |        |              |                                                                               |          |             |
| Teraview Company Expansion                                | £120,000                 | £554,070         | 2018       | 2023                      | 1               | 15                                | 0                                   | 15                         | 3      | 20.00%       | 3                             | 0      | 0.00%        |                                                                               |          |             |
| Aerotron Company Expansion                                | £1,400,000               | £5,600,000       | 2020       | 2025                      | 3               | 140                               | 15                                  | 155                        | 103    | 66.45%       | 16                            | 0      | 0.00%        | 0                                                                             | 15       | 100%        |
| Agri-Tech Growth Initiative                               | £3,600,000               | £1,996,000       | 2015       | 2025                      | 3               | 338                               | 0                                   | 338                        | 384    | 113.61%      |                               |        | ,            |                                                                               |          |             |
| Growing Places Fund Extension                             | £300,000                 | £200,000         | 2015       | 2016                      | 0               | 320                               | 0                                   | 320                        | 520    | 162.50%      | 0                             | 58     | 100%         | 2                                                                             | 2        | 100%        |
| Signpost to Grant - CPCA Growth Hub                       | £200,000                 | £0               | 2016       | 2017                      | 0               | 0                                 | 0                                   | 0                          | 0      | 0.00%        |                               |        |              |                                                                               |          |             |
| COVID Capital Growth Grant Scheme                         | £5,993,934.70            | £0               | 2020       | 2022                      | 0               | 287                               | 0                                   | 287                        | 216.5  | 75.44%       |                               |        |              |                                                                               |          |             |
| Peterborough Builds Back Better                           | £800,000                 | £0               | 2020       | 2023                      | 1               | 100                               | 200                                 | 300                        | 500    | 166.67%      |                               |        |              |                                                                               |          |             |
| Cambridge Visitor Welcome 2021                            | £710,000                 | £60,000          | 2020       | 2023                      | 1               | 60                                | 380                                 | 440                        | 26     | 5.91%        |                               |        |              |                                                                               |          |             |
| BGS Capital Grants Scheme                                 | £2,043,178               | £0               | 2021       | 2024                      | 2               | 0                                 | 1200                                | 1200                       | 480    | 40.00%       |                               | -      | V            |                                                                               |          |             |
| Hauxton House Incubation Centre                           | £438,000                 | £500,000         | 2019       | 2024                      | 2               | 64                                | 46                                  | 110                        | 53     | 48.18%       | 210                           | 0      | 0.00%        |                                                                               |          |             |
| South Fenland Enterprise Park                             | £997,032                 | £997,032         | 2020       | 2024                      | 2               | 30                                | 46                                  | 76                         | 0      | 0.00%        |                               |        |              |                                                                               |          |             |
| Photocentric 3D Centre of Excellence                      | £1,875,000               | £5,625,000       | 2020       | 2024                      | 2               | 616                               | 61                                  | 677                        | 21     | 3.10%        | 10                            | 1      | 10.00%       |                                                                               |          |             |
| Cambridge Biomedical Campus                               | £3,000,000               | £47,200,000      | 2020       | 2027                      | 5               | 880                               | 2204                                | 3084                       | 0      | 0.00%        | 19                            | 0      | 0.00%        |                                                                               |          |             |
| NIAB - AgriTech Start Up Incubator                        | £2,484,000               | £2,116,000       | 2020       | 2030                      | 8               | 947                               | 770                                 | 1717                       | 8.5    | 0.50%        | 100                           | 0      | 0.00%        |                                                                               |          |             |
| NIAB - Agri-Gate Hasse Fen extension                      | £599,850                 | £921,620         | 2020       | 2025                      | 3               | 65                                | 100                                 | 165                        | 25     | 15.15%       | 40                            | 4      | 10.00%       |                                                                               |          |             |
| TWI Engineering Centre                                    | £2,100,000               | £901,063         | 2015       | 2021                      | 0               | 20                                | 35                                  | 55                         | 82     | 149.09%      | 4                             | 0      | 0.00%        |                                                                               |          | 3           |
| Biomedical Innovation Centre                              | £1,000,000               | £3,064,000       | 2015       | 2022                      | 0               | 162                               | 81                                  | 243                        | 80     | 32.92%       | 80                            | 30     | 37.50%       | 160                                                                           | 0        | 0%          |
| Haverhill Epicentre - Jaynic                              | £2,700,000               | £3,600,000       | 2019       | 2023                      | 1               | 300                               | 450                                 | 750                        | 300    | 40.00%       | 5                             | 0      | 0.00%        | 4                                                                             | -        | -           |
| TWI Ecosystem Innovation Centre                           | £1,230,000               | £1,270,000       | 2020       | 2025                      | 3               | 2                                 | 75                                  | 77                         | 8      | 10.39%       |                               |        |              |                                                                               |          |             |
| West Cambs Innovation Park                                | £3,000,000               | £64,300,000      | 2020       | 2025                      | 3               | 380                               | 150                                 | 530                        | 12     | 2.26%        |                               |        |              |                                                                               | <u> </u> |             |
| TTP Life Sciences Incubator                               | £2,300,000               | £52,978,000      | 2020       | 2025                      | 3               | 236                               | 10                                  | 246                        | 16     | 6.50%        |                               |        |              |                                                                               |          |             |
| Aracaris Capital Living Cell Centre                       | £1.350.000               | £1.350.000       | 2019       | 2024                      | 2               | 200                               | 0                                   | 200                        | 57     | 28.50%       | 19                            | 5      | 26.32%       | 1                                                                             |          |             |
| Whittlesey King's Dyke Crossing                           | £8,000,000               | £21,981,478      | 2016       | 2022                      | 0               | 0                                 | 0                                   | 0                          | 150    | 100%         |                               |        |              |                                                                               |          |             |
|                                                           | £11,300,000              | £0               | 2014       | 2022                      | 0               | 0                                 | 0                                   | 0                          | 455    | 100%         | 280                           | 100    | 35.71%       | 1                                                                             |          | -           |
| Bourges Boulevard Phase 1 & 2                             | £6,300,000               | £0               | 2016       | 2022                      | 0               | 0                                 | 0                                   | 1                          |        | D            | 280                           | 100    | 33.7170      | +                                                                             |          | 10          |
| A47/A15 Junction 20                                       | £7,000,000               | £227,434         | 2015       | 2026                      | 4               | 0                                 | 1500                                | 1500                       | 47     | 0.87%        |                               | -      | 0.00%        |                                                                               |          |             |
| Wisbech Access Stategy  Lancaster Way Phase 1 Loan        | £1,000,000               | £126,760         |            |                           |                 |                                   |                                     | X.                         | 13     | 7            | 300                           | 0      | 100          | 2                                                                             | X        |             |
| Lancaster Way Phase 2 Loan<br>Lancaster Way Phase 2 Grant | £3,680,000<br>£1,445,000 | £3,680,000       | 2017       | 2025                      | 3               | 1020                              | 0                                   | 1020                       | 2356   | 231%         | 720                           | 22     | 3.06%        |                                                                               |          |             |
| Ely Southern Bypass                                       | £22,000,000              | £14,000,000      | 2016       | 2022                      | 0               | 0                                 | 0                                   | 0                          | 250    | 100%         |                               |        |              |                                                                               |          |             |
| Manea & Whittlesea Stations                               | £395,000                 | £2,105,000       | 2017       | 2022                      | 0               | 80                                | 0                                   | 80                         | 58     | 72.50%       |                               |        | 4            | -                                                                             | <u> </u> | 17          |
| CAM Promotion Company                                     | £995,000                 | £283,183         | 2020       | 2021                      | 0               | 60                                | 33                                  | 93                         | 2      | 2.15%        |                               |        |              |                                                                               |          |             |
| Soham Station                                             | £1,000,000               | £0               | 2019       | 2024                      | 2               | 0                                 | 0                                   | 0                          | 40     | 100%         |                               |        |              |                                                                               |          |             |
| Metalcraft Advanced Manufacturing Centre                  | £3,160,000               | £900,000         | 2020       | 2030                      | 8               | 14                                | 30                                  | 44                         | 1      | 2.27%        | 105                           | 0      | 0.00%        |                                                                               |          |             |
| University of Peterborough Phase 1                        | £12,500,000              | £15,035,000      | 2020       | 2027                      | 5               | 250                               | 14000                               | 14250                      | 414    | 2.91%        | 2100                          | 0      | 0.00%        | 10000                                                                         | 0        | 0%          |
| March Adult Education Skills & Training Expansion         | £400,000                 | £50,000          | 2020       | 2022                      | 0               | 141                               | 0                                   | 141                        | 7      | 4.96%        | 68                            | 53     | 77.94%       | 695                                                                           | 252      | 36%         |
| PRC Food Manufacturing Centre                             | £586,000                 | £586,000         | 2015       | 2022                      | 0               | 0                                 | 0                                   | 0                          | 0      | 0.00%        | 327                           | 187    | 57.19%       | 372                                                                           | 238      | 63.98%      |
| iMET Skills Training Centre                               | £10,473,564              | £500,000         | 2015       | 2020                      | 0               | 1                                 | 0                                   | 1                          | 5      | 500%         | 752                           | 48     | 6.38%        | 160                                                                           | 0        | 0%          |
| CITB Construction Academy                                 | £450,000                 | £496,324         | 2016       | 2021                      | 0               | 1                                 | 0                                   | 1                          | 2      | 200%         | 0                             | 190    | 100%         | 511                                                                           | 511      | 100%        |
| EZ Plant Centre Alconbury                                 | £65,000                  | £89,000          | 2015       | 2016                      | 0               | 0                                 | 0                                   | 0                          | 0      | 0.00%        |                               |        |              |                                                                               |          |             |
| Highways Academy                                          | £363,784.30              | £0               | 2015       | 2016                      | 0               | 0                                 | 0                                   | 0                          | 0      | 0.00%        |                               | 2      | 7            | 100                                                                           | 0        | 0%          |
| CRC Construction Skills Hub                               | £2,500,000               | £497,360         | 2020       | 2023                      | 1               | 9                                 | 600                                 | 609                        | 2      | 0.33%        | 180                           | 13     | 7.22%        | 686                                                                           | 112      | 16%         |
| AEB Innovation Grant                                      | £323,700                 | £336,700         | 2020       | 2023                      | 1               | 15                                | 0                                   | 15                         | 8      | 53.33%       | 30                            | 26     | 86.67%       | 150                                                                           | 631      | 421%        |
| ļ                                                         | £144,107,293             | £323,589,380     |            | <u> </u>                  |                 | 9708                              | 30580                               | 40288                      | 7127.5 | 17.69%       | 7174                          | 882    | 12.29%       | 14636                                                                         | 2184     | 14.92%      |