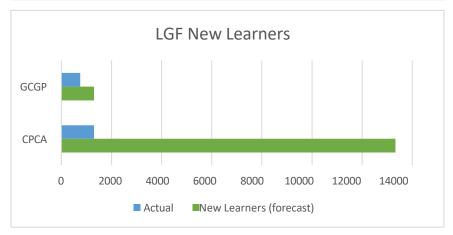

## <u>LGF project comparison – GCGP investments compared to CPCA investments</u>

| LGF Project                                               | LGF Amount               | Leverage Funding | Start Date | End of Project Monitoring | Years remaining | Direct Job Creation<br>(Forecast) | Indirect Job Creation<br>(Forecast) | Jobs Created<br>(Forecast) | Actual | % completion | Apprenticeships<br>(Forecast) | Actual | % completion | New Learners<br>Assisted on<br>Courses to Full<br>Qualification<br>(Forecast) | Actual   | % completed |
|-----------------------------------------------------------|--------------------------|------------------|------------|---------------------------|-----------------|-----------------------------------|-------------------------------------|----------------------------|--------|--------------|-------------------------------|--------|--------------|-------------------------------------------------------------------------------|----------|-------------|
| The Business Growth Service                               | £5,407,000               | £26,083,556      | 2021       | 2030                      | 8               | 47                                | 4692                                | 4739                       | 146.5  | 3.09%        | 1800                          | 141    | 7.83%        | 1800                                                                          | 423      | 23.50%      |
| Illumina Genomics Accelerator                             | £1,000,000               | £29,000,000      | 2020       | 2030                      | 8               | 1033                              | 0                                   | 1033                       | 85     | 8.23%        | 4                             | 2      | 50.00%       |                                                                               |          | 7           |
| Startcodon Life Science Accelerator                       | £3,342,250               | £12,000,000      | 2020       | 2030                      | 8               | 1730                              | 3460                                | 5190                       | 173    | 3.33%        |                               |        |              |                                                                               |          |             |
| Ascendal Transport Accelerator                            | £965,000                 | £990,000         | 2020       | 2024                      | 2               | 2                                 | 200                                 | 202                        | 3      | 1.49%        | 2                             | 2      | 100%         |                                                                               |          |             |
| Medtech Accelerator                                       | £500,000                 | £700,000         | 2016       | 2026                      | 4               | 0                                 | 0                                   | 0                          | 9      | 100%         |                               |        |              |                                                                               |          | i.          |
| Peterborough & Fens Smart Manufacturing Association       | £715,000                 | £688,800         | 2020       | 2025                      | 3               | 143                               | 242                                 | 385                        | 6      | 1.56%        |                               |        |              |                                                                               |          |             |
| Teraview Company Expansion                                | £120,000                 | £554,070         | 2018       | 2023                      | 1               | 15                                | 0                                   | 15                         | 3      | 20.00%       | 3                             | 0      | 0.00%        |                                                                               |          |             |
| Aerotron Company Expansion                                | £1,400,000               | £5,600,000       | 2020       | 2025                      | 3               | 140                               | 15                                  | 155                        | 103    | 66.45%       | 16                            | 0      | 0.00%        | 0                                                                             | 15       | 100%        |
| Agri-Tech Growth Initiative                               | £3,600,000               | £1,996,000       | 2015       | 2025                      | 3               | 338                               | 0                                   | 338                        | 384    | 113.61%      |                               |        | ,            |                                                                               |          |             |
| Growing Places Fund Extension                             | £300,000                 | £200,000         | 2015       | 2016                      | 0               | 320                               | 0                                   | 320                        | 520    | 162.50%      | 0                             | 58     | 100%         | 2                                                                             | 2        | 100%        |
| Signpost to Grant - CPCA Growth Hub                       | £200,000                 | £0               | 2016       | 2017                      | 0               | 0                                 | 0                                   | 0                          | 0      | 0.00%        |                               |        |              |                                                                               |          |             |
| COVID Capital Growth Grant Scheme                         | £5,993,934.70            | £0               | 2020       | 2022                      | 0               | 287                               | 0                                   | 287                        | 216.5  | 75.44%       |                               |        |              |                                                                               |          |             |
| Peterborough Builds Back Better                           | £800,000                 | £0               | 2020       | 2023                      | 1               | 100                               | 200                                 | 300                        | 500    | 166.67%      |                               |        |              |                                                                               |          |             |
| Cambridge Visitor Welcome 2021                            | £710,000                 | £60,000          | 2020       | 2023                      | 1               | 60                                | 380                                 | 440                        | 26     | 5.91%        |                               |        |              |                                                                               |          |             |
| BGS Capital Grants Scheme                                 | £2,043,178               | £0               | 2021       | 2024                      | 2               | 0                                 | 1200                                | 1200                       | 480    | 40.00%       |                               | -      | V            |                                                                               |          |             |
| Hauxton House Incubation Centre                           | £438,000                 | £500,000         | 2019       | 2024                      | 2               | 64                                | 46                                  | 110                        | 53     | 48.18%       | 210                           | 0      | 0.00%        |                                                                               |          |             |
| South Fenland Enterprise Park                             | £997,032                 | £997,032         | 2020       | 2024                      | 2               | 30                                | 46                                  | 76                         | 0      | 0.00%        |                               |        |              |                                                                               |          |             |
| Photocentric 3D Centre of Excellence                      | £1,875,000               | £5,625,000       | 2020       | 2024                      | 2               | 616                               | 61                                  | 677                        | 21     | 3.10%        | 10                            | 1      | 10.00%       |                                                                               |          |             |
| Cambridge Biomedical Campus                               | £3,000,000               | £47,200,000      | 2020       | 2027                      | 5               | 880                               | 2204                                | 3084                       | 0      | 0.00%        | 19                            | 0      | 0.00%        |                                                                               |          |             |
| NIAB - AgriTech Start Up Incubator                        | £2,484,000               | £2,116,000       | 2020       | 2030                      | 8               | 947                               | 770                                 | 1717                       | 8.5    | 0.50%        | 100                           | 0      | 0.00%        |                                                                               |          |             |
| NIAB - Agri-Gate Hasse Fen extension                      | £599,850                 | £921,620         | 2020       | 2025                      | 3               | 65                                | 100                                 | 165                        | 25     | 15.15%       | 40                            | 4      | 10.00%       |                                                                               |          |             |
| TWI Engineering Centre                                    | £2,100,000               | £901,063         | 2015       | 2021                      | 0               | 20                                | 35                                  | 55                         | 82     | 149.09%      | 4                             | 0      | 0.00%        |                                                                               |          | 3           |
| Biomedical Innovation Centre                              | £1,000,000               | £3,064,000       | 2015       | 2022                      | 0               | 162                               | 81                                  | 243                        | 80     | 32.92%       | 80                            | 30     | 37.50%       | 160                                                                           | 0        | 0%          |
| Haverhill Epicentre - Jaynic                              | £2,700,000               | £3,600,000       | 2019       | 2023                      | 1               | 300                               | 450                                 | 750                        | 300    | 40.00%       | 5                             | 0      | 0.00%        | 4                                                                             | -        | -           |
| TWI Ecosystem Innovation Centre                           | £1,230,000               | £1,270,000       | 2020       | 2025                      | 3               | 2                                 | 75                                  | 77                         | 8      | 10.39%       |                               |        |              |                                                                               |          |             |
| West Cambs Innovation Park                                | £3,000,000               | £64,300,000      | 2020       | 2025                      | 3               | 380                               | 150                                 | 530                        | 12     | 2.26%        |                               |        |              |                                                                               | <u> </u> |             |
| TTP Life Sciences Incubator                               | £2,300,000               | £52,978,000      | 2020       | 2025                      | 3               | 236                               | 10                                  | 246                        | 16     | 6.50%        |                               |        |              |                                                                               |          |             |
| Aracaris Capital Living Cell Centre                       | £1.350.000               | £1.350.000       | 2019       | 2024                      | 2               | 200                               | 0                                   | 200                        | 57     | 28.50%       | 19                            | 5      | 26.32%       | 1                                                                             |          |             |
| Whittlesey King's Dyke Crossing                           | £8,000,000               | £21,981,478      | 2016       | 2022                      | 0               | 0                                 | 0                                   | 0                          | 150    | 100%         |                               |        |              |                                                                               |          |             |
|                                                           | £11,300,000              | £0               | 2014       | 2022                      | 0               | 0                                 | 0                                   | 0                          | 455    | 100%         | 280                           | 100    | 35.71%       | 1                                                                             |          | -           |
| Bourges Boulevard Phase 1 & 2                             | £6,300,000               | £0               | 2016       | 2022                      | 0               | 0                                 | 0                                   | 1                          |        | D            | 280                           | 100    | 33.7170      | +                                                                             |          | 10          |
| A47/A15 Junction 20                                       | £7,000,000               | £227,434         | 2015       | 2026                      | 4               | 0                                 | 1500                                | 1500                       | 47     | 0.87%        |                               | -      | 0.00%        |                                                                               |          |             |
| Wisbech Access Stategy  Lancaster Way Phase 1 Loan        | £1,000,000               | £126,760         |            |                           |                 |                                   |                                     | X.                         | 13     | 7            | 300                           | 0      | 100          | 2                                                                             | X        |             |
| Lancaster Way Phase 2 Loan<br>Lancaster Way Phase 2 Grant | £3,680,000<br>£1,445,000 | £3,680,000       | 2017       | 2025                      | 3               | 1020                              | 0                                   | 1020                       | 2356   | 231%         | 720                           | 22     | 3.06%        |                                                                               |          |             |
| Ely Southern Bypass                                       | £22,000,000              | £14,000,000      | 2016       | 2022                      | 0               | 0                                 | 0                                   | 0                          | 250    | 100%         |                               |        |              |                                                                               |          |             |
| Manea & Whittlesea Stations                               | £395,000                 | £2,105,000       | 2017       | 2022                      | 0               | 80                                | 0                                   | 80                         | 58     | 72.50%       |                               |        | 4            | -                                                                             | <u> </u> | 17          |
| CAM Promotion Company                                     | £995,000                 | £283,183         | 2020       | 2021                      | 0               | 60                                | 33                                  | 93                         | 2      | 2.15%        |                               |        |              |                                                                               |          |             |
| Soham Station                                             | £1,000,000               | £0               | 2019       | 2024                      | 2               | 0                                 | 0                                   | 0                          | 40     | 100%         |                               |        |              |                                                                               |          |             |
| Metalcraft Advanced Manufacturing Centre                  | £3,160,000               | £900,000         | 2020       | 2030                      | 8               | 14                                | 30                                  | 44                         | 1      | 2.27%        | 105                           | 0      | 0.00%        |                                                                               |          |             |
| University of Peterborough Phase 1                        | £12,500,000              | £15,035,000      | 2020       | 2027                      | 5               | 250                               | 14000                               | 14250                      | 414    | 2.91%        | 2100                          | 0      | 0.00%        | 10000                                                                         | 0        | 0%          |
| March Adult Education Skills & Training Expansion         | £400,000                 | £50,000          | 2020       | 2022                      | 0               | 141                               | 0                                   | 141                        | 7      | 4.96%        | 68                            | 53     | 77.94%       | 695                                                                           | 252      | 36%         |
| PRC Food Manufacturing Centre                             | £586,000                 | £586,000         | 2015       | 2022                      | 0               | 0                                 | 0                                   | 0                          | 0      | 0.00%        | 327                           | 187    | 57.19%       | 372                                                                           | 238      | 63.98%      |
| iMET Skills Training Centre                               | £10,473,564              | £500,000         | 2015       | 2020                      | 0               | 1                                 | 0                                   | 1                          | 5      | 500%         | 752                           | 48     | 6.38%        | 160                                                                           | 0        | 0%          |
| CITB Construction Academy                                 | £450,000                 | £496,324         | 2016       | 2021                      | 0               | 1                                 | 0                                   | 1                          | 2      | 200%         | 0                             | 190    | 100%         | 511                                                                           | 511      | 100%        |
| EZ Plant Centre Alconbury                                 | £65,000                  | £89,000          | 2015       | 2016                      | 0               | 0                                 | 0                                   | 0                          | 0      | 0.00%        |                               |        |              |                                                                               |          |             |
| Highways Academy                                          | £363,784.30              | £0               | 2015       | 2016                      | 0               | 0                                 | 0                                   | 0                          | 0      | 0.00%        |                               | 2      | 7            | 100                                                                           | 0        | 0%          |
| CRC Construction Skills Hub                               | £2,500,000               | £497,360         | 2020       | 2023                      | 1               | 9                                 | 600                                 | 609                        | 2      | 0.33%        | 180                           | 13     | 7.22%        | 686                                                                           | 112      | 16%         |
| AEB Innovation Grant                                      | £323,700                 | £336,700         | 2020       | 2023                      | 1               | 15                                | 0                                   | 15                         | 8      | 53.33%       | 30                            | 26     | 86.67%       | 150                                                                           | 631      | 421%        |
| ļ                                                         | £144,107,293             | £323,589,380     |            | <u> </u>                  |                 | 9708                              | 30580                               | 40288                      | 7127.5 | 17.69%       | 7174                          | 882    | 12.29%       | 14636                                                                         | 2184     | 14.92%      |