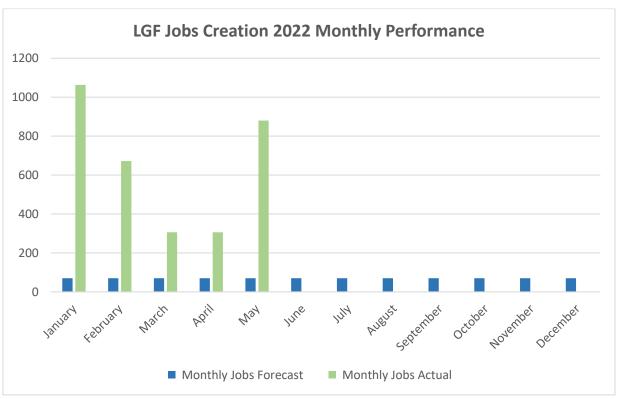

## Local Growth Fund key indicator annual performance to 31 May 2022

















## <u>LGF project comparison – GCGP investments compared to CPCA investments</u>







| LGF Project                                               | LGF Amount               | Leverage Funding | Start Date | End of Project Monitoring | Years remaining | Direct Job Creation<br>(Forecast) | Indirect Job Creation<br>(Forecast) | Jobs Created<br>(Forecast) | Actual | % completion | Apprenticeships<br>(Forecast) | Actual | % completion | New Learners<br>Assisted on<br>Courses to Full<br>Qualification<br>(Forecast) | Actual   | % completed |
|-----------------------------------------------------------|--------------------------|------------------|------------|---------------------------|-----------------|-----------------------------------|-------------------------------------|---