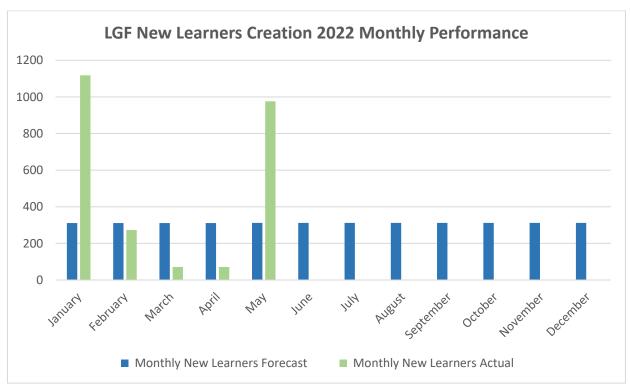

## Local Growth Fund key indicator annual performance to 31 May 2022

















## <u>LGF project comparison – GCGP investments compared to CPCA investments</u>







| LGF Project                                               | LGF Amount               | Leverage Funding | Start Date | End of Project Monitoring | Years remaining | Direct Job Creation<br>(Forecast) | Indirect Job Creation<br>(Forecast) | Jobs Created<br>(Forecast) | Actual | % completion | Apprenticeships<br>(Forecast) | Actual | % completion | New Learners<br>Assisted on<br>Courses to Full<br>Qualification<br>(Forecast) | Actual   | % completed |
|-----------------------------------------------------------|--------------------------|------------------|------------|---------------------------|-----------------|-----------------------------------|-------------------------------------|-------------