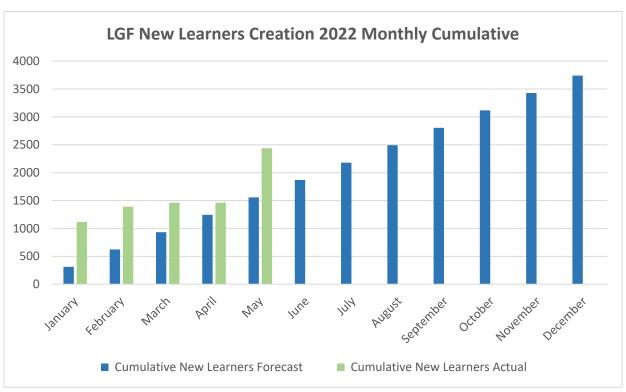

## Local Growth Fund key indicator annual performance to 31 May 2022

















## <u>LGF project comparison – GCGP investments compared to CPCA investments</u>







| LGF Project                                               | LGF Amount               | Leverage Funding | Start Date | End of Project Monitoring | Years remaining | Direct Job Creation<br>(Forecast) | Indirect Job Creation<br>(Forecast) | Jobs Created<br>(Forecast) | Actual | % completion | Apprenticeships<br>(Forecast) | Actual | % completion | New Learners<br>Assisted on<br>Courses to Full<br>Qualification<br>(Forecast) | Actual   | % completed |
|-----------------------------------------------------------|--------------------------|------------------|------------|---------------------------|-----------------|-----------------------------------|-------------------------------------|---------------