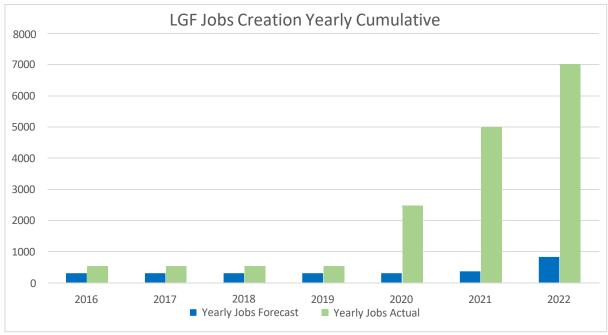

## Local Growth Fund key indicator annual performance to 31 May 2022

















## <u>LGF project comparison – GCGP investments compared to CPCA investments</u>







| LGF Project                                               | LGF Amount               | Leverage Funding | Start Date | End of Project Monitoring | Years remaining | Direct Job Creation<br>(Forecast) | Indirect Job Creation<br>(Forecast) | Jobs Created<br>(Forecast) | Actual | % completion | Apprenticeships<br>(Forecast) | Actual | % completion | New Learners<br>Assisted on<br>Courses to Full<br>Qualification<br>(Forecast) | Actual   | % completed |
|-----------------------------------------------------------|--------------------------|------------------|------------|---------------------------|-----------------|-----------------------------------|-------------------------------------|-