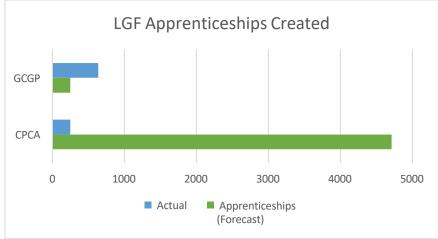

## <u>LGF project comparison – GCGP investments compared to CPCA investments</u>

| LGF Project                                               | LGF Amount               | Leverage Funding | Start Date | End of Project Monitoring | Years remaining | Direct Job Creation<br>(Forecast) | Indirect Job Creation<br>(Forecast) | Jobs Created<br>(Forecast) | Actual | % completion | Apprenticeships<br>(Forecast) | Actual | % completion | New Learners<br>Assisted on<br>Courses to Full<br>Qualification<br>(Forecast) | Actual   | % completed |
|-----------------------------------------------------------|--------------------------|------------------|------------|---------------------------|-----------------|-----------------------------------|-------------------------------------|----------------------------|--------|--------------|-------------------------------|--------|--------------|-------------------------------------------------------------------------------|----------|-------------|
| The Business Growth Service                               | £5,407,000               | £26,083,556      | 2021       | 2030                      | 8               | 47                                | 4692                                | 4739                       | 146.5  | 3.09%        | 1800                          | 141    | 7.83%        | 1800                                                                          | 423      | 23.50%      |
| Illumina Genomics Accelerator                             | £1,000,000               | £29,000,000      | 2020       | 2030                      | 8               | 1033                              | 0                                   | 1033                       | 85     | 8.23%        | 4                             | 2      | 50.00%       |                                                                               |          | 7           |
| Startcodon Life Science Accelerator                       | £3,342,250               | £12,000,000      | 2020       | 2030                      | 8               | 1730                              | 3460                                | 5190                       | 173    | 3.33%        |                               |        |              |                                                                               |          |             |
| Ascendal Transport Accelerator                            | £965,000                 | £990,000         | 2020       | 2024                      | 2               | 2                                 | 200                                 | 202                        | 3      | 1.49%        | 2                             | 2      | 100%         |                                                                               |          |             |
| Medtech Accelerator                                       | £500,000                 | £700,000         | 2016       | 2026                      | 4               | 0                                 | 0                                   | 0                          | 9      | 100%         |                               |        |              |                                                                               |          | i.          |
| Peterborough & Fens Smart Manufacturing Association       | £715,000                 | £688,800         | 2020       | 2025                      | 3               | 143                               | 242                                 | 385                        | 6      | 1.56%        |                               |        |              |                                                                               |          |             |
| Teraview Company Expansion                                | £120,000                 | £554,070         | 2018       | 2023                      | 1               | 15                                | 0                                   | 15                         | 3      | 20.00%       | 3                             | 0      | 0.00%        |                                                                               |          |             |
| Aerotron Company Expansion                                | £1,400,000               | £5,600,000       | 2020       | 2025                      | 3               | 140                               | 15                                  | 155                        | 103    | 66.45%       | 16                            | 0      | 0.00%        | 0                                                                             | 15       | 100%        |
| Agri-Tech Growth Initiative                               | £3,600,000               | £1,996,000       | 2015       | 2025                      | 3               | 338                               | 0                                   | 338                        | 384    | 113.61%      |                               |        | ,            |                                                                               |          |             |
| Growing Places Fund Extension                             | £300,000                 | £200,000         | 2015       | 2016                      | 0               | 320                               | 0                                   | 320                        | 520    | 162.50%      | 0                             | 58     | 100%         | 2                                                                             | 2        | 100%        |
| Signpost to Grant - CPCA Growth Hub                       | £200,000                 | £0               | 2016       | 2017                      | 0               | 0                                 | 0                                   | 0                          | 0      | 0.00%        |                               |        |              |                                                                               |          |             |
| COVID Capital Growth Grant Scheme                         | £5,993,934.70            | £0               | 2020       | 2022                      | 0               | 287                               | 0                                   | 287                        | 216.5  | 75.44%       |                               |        |              |                                                                               |          |             |
| Peterborough Builds Back Better                           | £800,000                 | £0               | 2020       | 2023                      | 1               | 100                               | 200                                 | 300                        | 500    | 166.67%      |                               |        |              |                                                                               |          |             |
| Cambridge Visitor Welcome 2021                            | £710,000                 | £60,000          | 2020       | 2023                      | 1               | 60                                | 380                                 | 440                        | 26     | 5.91%        |                               |        |              |                                                                               |          |             |
| BGS Capital Grants Scheme                                 | £2,043,178               | £0               | 2021       | 2024                      | 2               | 0                                 | 1200                                | 1200                       | 480    | 40.00%       |                               | -      | V            |                                                                               |          |             |
| Hauxton House Incubation Centre                           | £438,000                 | £500,000         | 2019       | 2024                      | 2               | 64                                | 46                                  | 110                        | 53     | 48.18%       | 210                           | 0      | 0.00%        |                                                                               |          |             |
| South Fenland Enterprise Park                             | £997,032                 | £997,032         | 2020       | 2024                      | 2               | 30                                | 46                                  | 76                         | 0      | 0.00%        |                               |        |              |                                                                               |          |             |
| Photocentric 3D Centre of Excellence                      | £1,875,000               | £5,625,000       | 2020       | 2024                      | 2               | 616                               | 61                                  | 677                        | 21     | 3.10%        | 10                            | 1      | 10.00%       |                                                                               |          |             |
| Cambridge Biomedical Campus                               | £3,000,000               | £47,200,000      | 2020       | 2027                      | 5               | 880                               | 2204                                | 3084                       | 0      | 0.00%        | 19                            | 0      | 0.00%        |                                                                               |          |             |
| NIAB - AgriTech Start Up Incubator                        | £2,484,000               | £2,116,000       | 2020       | 2030                      | 8               | 947                               | 770                                 | 1717                       | 8.5    | 0.50%        | 100                           | 0      | 0.00%        |                                                                               |          |             |
| NIAB - Agri-Gate Hasse Fen extension                      | £599,850                 | £921,620         | 2020       | 2025                      | 3               | 65                                | 100                                 | 165                        | 25     | 15.15%       | 40                            | 4      | 10.00%       |                                                                               |          |             |
| TWI Engineering Centre                                    | £2,100,000               | £901,063         | 2015       | 2021                      | 0               | 20                                | 35                                  | 55                         | 82     | 149.09%      | 4                             | 0      | 0.00%        |                                                                               |          | 3           |
| Biomedical Innovation Centre                              | £1,000,000               | £3,064,000       | 2015       | 2022                      | 0               | 162                               | 81                                  | 243                        | 80     | 32.92%       | 80                            | 30     | 37.50%       | 160                                                                           | 0        | 0%          |
| Haverhill Epicentre - Jaynic                              | £2,700,000               | £3,600,000       | 2019       | 2023                      | 1               | 300                               | 450                                 | 750                        | 300    | 40.00%       | 5                             | 0      | 0.00%        | 4                                                                             | -        | -           |
| TWI Ecosystem Innovation Centre                           | £1,230,000               | £1,270,000       | 2020       | 2025                      | 3               | 2                                 | 75                                  | 77                         | 8      | 10.39%       |                               |        |              |                                                                               |          |             |
| West Cambs Innovation Park                                | £3,000,000               | £64,300,000      | 2020       | 2025                      | 3               | 380                               | 150                                 | 530                        | 12     | 2.26%        |                               |        |              |                                                                               | <u> </u> |             |
| TTP Life Sciences Incubator                               | £2,300,000               | £52,978,000      | 2020       | 2025                      | 3               | 236                               | 10                                  | 246                        | 16     | 6.50%        |                               |        |              |                                                                               |          |             |
| Aracaris Capital Living Cell Centre                       | £1.350.000               | £1.350.000       | 2019       | 2024                      | 2               | 200                               | 0                                   | 200                        | 57     | 28.50%       | 19                            | 5      | 26.32%       | 1                                                                             |          |             |
| Whittlesey King's Dyke Crossing                           | £8,000,000               | £21,981,478      | 2016       | 2022                      | 0               | 0                                 | 0                                   | 0                          | 150    | 100%         |                               |        |              |                                                                               |          |             |
|                                                           | £11,300,000              | £0               | 2014       | 2022                      | 0               | 0                                 | 0                                   | 0                          | 455    | 100%         | 280                           | 100    | 35.71%       | 1                                                                             |          | -           |
| Bourges Boulevard Phase 1 & 2                             | £6,300,000               | £0               | 2016       | 2022                      | 0               | 0                                 | 0                                   | 1                          |        | D            | 280                           | 100    | 33.7170      | +                                                                             |          | 10          |
| A47/A15 Junction 20                                       | £7,000,000               | £227,434         | 2015       | 2026                      | 4               | 0                                 | 1500                                | 1500                       | 47     | 0.87%        |                               | -      | 0.00%        |                                                                               |          |             |
| Wisbech Access Stategy  Lancaster Way Phase 1 Loan        | £1,000,000               | £126,760         |            |                           |                 |                                   |                                     | X.                         | 13     | 7            | 300                           | 0      | 100          | 2                                                                             | X        |             |
| Lancaster Way Phase 2 Loan<br>Lancaster Way Phase 2 Grant | £3,680,000<br>£1,445,000 | £3,680,000       | 2017       | 2025                      | 3               | 1020                              | 0                                   | 1020                       | 2356   | 231%         | 720                           | 22     | 3.06%        |                                                                               |          |             |
| Ely Southern Bypass                                       | £22,000,000              | £14,000,000      | 2016       | 2022                      | 0               | 0                                 | 0                                   | 0                          | 250    | 100%         |                               |        |              |                                                                               |          |             |
| Manea & Whittlesea Stations                               | £395,000                 | £2,105,000       | 2017       | 2022                      | 0               | 80                                | 0                                   | 80                         | 58     | 72.50%       |                               |        | 4            | -                                                                             | <u> </u> | 17          |
| CAM Promotion Company                                     | £995,000                 | £283,183         | 2020       | 2021                      | 0               | 60                                | 33                                  | 93                         | 2      | 2.15%        |                               |        |              |                                                                               |          |             |
| Soham Station                                             | £1,000,000               | £0               | 2019       | 2024                      | 2               | 0                                 | 0                                   | 0                          | 40     | 100%         |                               |        |              |                                                                               |          |             |
| Metalcraft Advanced Manufacturing Centre                  | £3,160,000               | £900,000         | 2020       | 2030                      | 8               | 14                                | 30                                  | 44                         | 1      | 2.27%        | 105                           | 0      | 0.00%        |                                                                               |          |             |
| University of Peterborough Phase 1                        | £12,500,000              | £15,035,000      | 2020       | 2027                      | 5               | 250                               | 14000                               | 14250                      | 414    | 2.91%        | 2100                          | 0      | 0.00%        | 10000                                                                         | 0        | 0%          |
| March Adult Education Skills & Training Expansion         | £400,000                 | £50,000          | 2020       | 2022                      | 0               | 141                               | 0                                   | 141                        | 7      | 4.96%        | 68                            | 53     | 77.94%       | 695                                                                           | 252      | 36%         |
| PRC Food Manufacturing Centre                             | £586,000                 | £586,000         | 2015       | 2022                      | 0               | 0                                 | 0                                   | 0                          | 0      | 0.00%        | 327                           | 187    | 57.19%       | 372                                                                           | 238      | 63.98%      |
| iMET Skills Training Centre                               | £10,473,564              | £500,000         | 2015       | 2020                      | 0               | 1                                 | 0                                   | 1                          | 5      | 500%         | 752                           | 48     | 6.38%        | 160                                                                           | 0        | 0%          |
| CITB Construction Academy                                 | £450,000                 | £496,324         | 2016       | 2021                      | 0               | 1                                 | 0                                   | 1                          | 2      | 200%         | 0                             | 190    | 100%         | 511                                                                           | 511      | 100%        |
| EZ Plant Centre Alconbury                                 | £65,000                  | £89,000          | 2015       | 2016                      | 0               | 0                                 | 0                                   | 0                          | 0      | 0.00%        |                               |        |              |                                                                               |          |             |
| Highways Academy                                          | £363,784.30              | £0               | 2015       | 2016                      | 0               | 0                                 | 0                                   | 0                          | 0      | 0.00%        |                               | 2      | 7            | 100                                                                           | 0        | 0%          |
| CRC Construction Skills Hub                               | £2,500,000               | £497,360         | 2020       | 2023                      | 1               | 9                                 | 600                                 | 609                        | 2      | 0.33%        | 180                           | 13     | 7.22%        | 686                                                                           | 112      | 16%         |
| AEB Innovation Grant                                      | £323,700                 | £336,700         | 2020       | 2023                      | 1               | 15                                | 0                                   | 15                         | 8      | 53.33%       | 30                            | 26     | 86.67%       | 150                                                                           | 631      | 421%        |
| ļ                                                         | £144,107,293             | £323,589,380     |            | <u> </u>                  |                 | 9708                              | 30580                               | 40288                      | 7127.5 | 17.69%       | 7174                          | 882    | 12.29%       | 14636                                                                         | 2184     | 14.92%      |