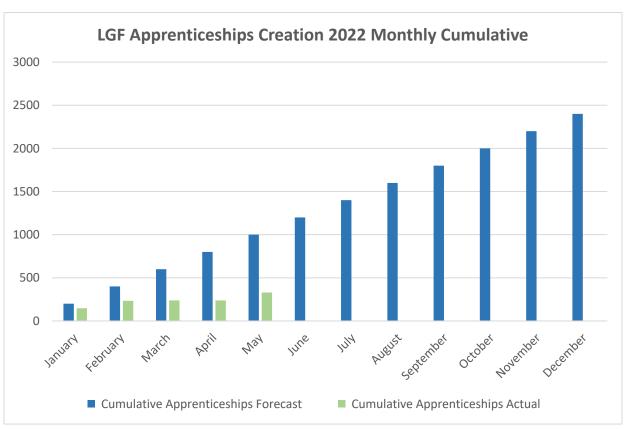

## Local Growth Fund key indicator annual performance to 31 May 2022

















## <u>LGF project comparison – GCGP investments compared to CPCA investments</u>







| LGF Project                                               | LGF Amount               | Leverage Funding | Start Date | End of Project Monitoring | Years remaining | Direct Job Creation<br>(Forecast) | Indirect Job Creation<br>(Forecast) | Jobs Created<br>(Forecast) | Actual | % completion | Apprenticeships<br>(Forecast) | Actual | % completion | New Learners<br>Assisted on<br>Courses to Full<br>Qualification<br>(Forecast) | Actual   | % completed |
|-----------------------------------------------------------|--------------------------|------------------|------------|---------------------------|-----------------|-----------------------------------|-------------------------------------|-----------