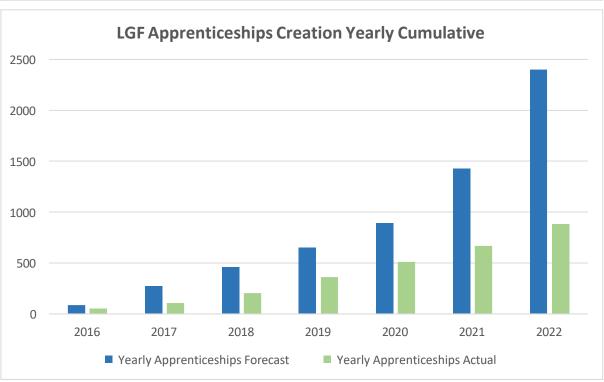

## Local Growth Fund key indicator annual performance to 31 May 2022

















## <u>LGF project comparison – GCGP investments compared to CPCA investments</u>







| LGF Project                                               | LGF Amount               | Leverage Funding | Start Date | End of Project Monitoring | Years remaining | Direct Job Creation<br>(Forecast) | Indirect Job Creation<br>(Forecast) | Jobs Created<br>(Forecast) | Actual | % completion | Apprenticeships<br>(Forecast) | Actual | % completion | New Learners<br>Assisted on<br>Courses to Full<br>Qualification<br>(Forecast) | Actual   | % completed |
|-----------------------------------------------------------|--------------------------|------------------|------------|---------------------------|-----------------|-----------------------------------|-------------------------------------|-------