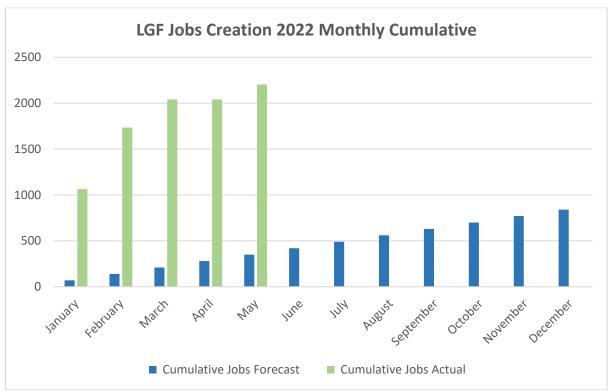

## Local Growth Fund key indicator annual performance to 31 May 2022

















## <u>LGF project comparison – GCGP investments compared to CPCA investments</u>







| LGF Project                                               | LGF Amount               | Leverage Funding | Start Date | End of Project Monitoring | Years remaining | Direct Job Creation<br>(Forecast) | Indirect Job Creation<br>(Forecast) | Jobs Created<br>(Forecast) | Actual | % completion | Apprenticeships<br>(Forecast) | Actual | % completion | New Learners<br>Assisted on<br>Courses to Full<br>Qualification<br>(Forecast) | Actual   | % completed |
|-----------------------------------------------------------|--------------------------|------------------|------------|---------------------------|-----------------|-----------------------------------|-------------------------------------|-----