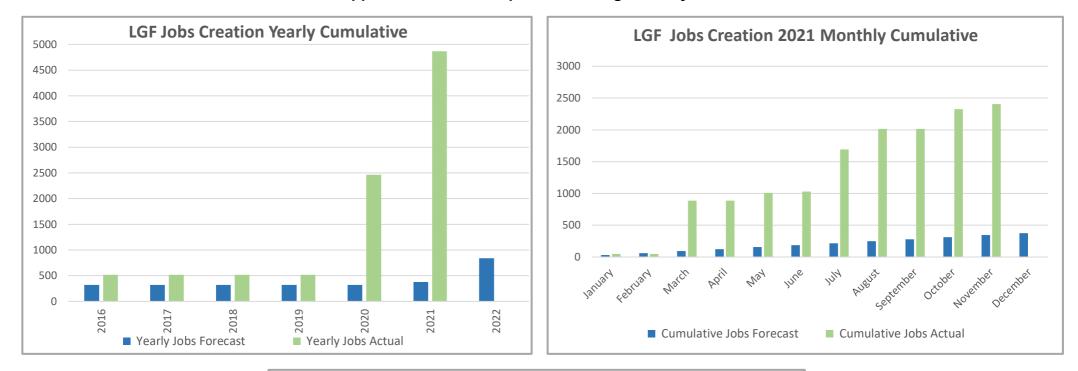

Appendix 1 – LGF Output monitoring January 2022

| LGF Project                                              | LGF Amount                | Leverage Funding          | Start Date | End of Project Monitoring | Years remaining | Direct Job Creation<br>(Forecast) | Indirect Job Creation<br>(Forecast) | Jobs Created<br>(Forecast) | Actual | % completion | Apprenticeships<br>(Forecast) | Actual | % completion   | New Learners<br>Assisted on<br>Courses to Full<br>Qualification<br>(Forecast) | Actual | % completed          |
|----------------------------------------------------------|---------------------------|---------------------------|------------|---------------------------|-----------------|-----------------------------------|-------------------------------------|----------------------------|--------|--------------|-------------------------------|--------|----------------|-------------------------------------------------------------------------------|--------|----------------------|
| The Business Growth Service                              | £5,407,000                | £26,083,556               | 2020       | 2030                      | 9               | 47                                | 4692                                | 4739                       | 3      | 0.06%        | 1800                          | 1      | 0.06%          | 1800                                                                          | 1      | 0.06%                |
| Illumina Genomics Accelerator                            | £1,000,000                | £29,000,000               | 2020       | 2030                      | 9               | 1033                              | 0                                   | 1033                       | 48     | 4.65%        | 4                             | 2      | <b>50.0</b> 0% |                                                                               |        |                      |
| Startcodon Life Science Accelerator                      | £3,342,250                | £12,000,000               | 2020       | 2030                      | 9               | 1730                              | 3460                                | 5190                       | 145    | 2.79%        | 0                             | 13     | 100%           |                                                                               |        |                      |
| Ascendal Transport Accelerator                           | £965,000                  | £990,000                  | 2020       | 2024                      | 3               | 2                                 | 200                                 | 202                        | 3      | 1.49%        | 2                             | 2      | 100%           |                                                                               |        |                      |
| Medtech Accelerator                                      | £500,000                  | £700,000                  | 2016       | 2026                      | 5               | 0                                 | 0                                   | 0                          | 9      | 100%         |                               |        |                |                                                                               |        |                      |
| Peterborough & Fens Smart Manufacturing Association      | £715,000                  | £688,800                  | 2020       | 2025                      | 4               | 143                               | 242                                 | 385                        | 3      | 0.78%        |                               |        |                |                                                                               |        |                      |
| Teraview Company Expansion                               | £120,000                  | £554,070                  | 2018       | 2023                      | 2               | 15                                | 0                                   | 15                         | 3      | 20.00%       | 3                             | 0      | 0.00%          |                                                                               |        |                      |
| Aerotron Company Expansion                               | £1,400,000                | £5,600,000                | 2020       | 2025                      | 4               | 120                               | 15                                  | 135                        | 100    | 74.07%       | 0                             | 6      | 100%           |                                                                               |        |                      |
| Agri-Tech Growth Initiative                              | £3,600,000                | £1,996,000                | 2015       | 2025                      | 4               | 338                               | 0                                   | 338                        | 373    | 110.36%      |                               |        |                |                                                                               |        |                      |
| Growing Places Fund Extension                            | £300,000                  | £200,000                  | 2015       | 2016                      | 0               | 320                               | 0                                   | 320                        | 520    | 162.50%      | 0                             | 58     | 100%           | 2                                                                             | 2      | 100%                 |
| Signpost to Grant - CPCA Growth Hub                      | £200,000                  | £0                        | 2016       | 2017                      | 0               | 0                                 | 0                                   | 0                          | 0      | 0.00%        |                               |        |                |                                                                               |        |                      |
| COVID Capital Growth Grant Scheme                        | £5,993,934.70             | £0                        | 2020       | 2024                      | 3               | 287                               | 0                                   | 287                        | 216.5  | 75.44%       |                               |        |                |                                                                               |        |                      |
| Peterborough Builds Back Better                          | £800,000                  | £0                        | 2020       | 2023                      | 2               | 100                               | 200                                 | 300                        | 500    | 166.67%      |                               |        |                |                                                                               |        |                      |
| Cambridge Visitor Welcome 2021                           | £710,000                  | £60,000                   | 2020       | 2023                      | 2               | 60                                | 380                                 | 440                        | 6      | 1.36%        |                               |        |                |                                                                               |        |                      |
| BGS Capital Grants Scheme                                | £2,043,178                | £0                        | 2021       | 2024                      | 3               | 0                                 | 1200                                | 1200                       | 265    | 22.08%       |                               |        |                |                                                                               |        |                      |
| Hauxton House Incubation Centre                          | £438,000                  | £500,000                  | 2019       | 2024                      | 3               | 64                                | 46                                  | 110                        | 49     | 44.55%       | 210                           | 0      | 0.00%          |                                                                               |        |                      |
| South Fenland Enterprise Park                            | £997,032                  | £997,032                  | 2020       | 2024                      | 3               | 30                                | 46                                  | 76                         | 0      | 0.00%        |                               |        |                |                                                                               |        |                      |
| Photocentric 3D Centre of Excellence                     | £1,875,000                | £5,625,000                | 2020       | 2024                      | 3               | 616                               | 61                                  | 677                        | 14     | 2.07%        | 10                            | 0      | 0.00%          |                                                                               |        |                      |
| Cambridge Biomedical Campus                              | £3,000,000                | £47,200,000               | 2020       | 2027                      | 6               | 880                               | 2204                                | 3084                       | 0      | 0.00%        | 19                            | 0      | 0.00%          |                                                                               |        |                      |
| NIAB - AgriTech Start Up Incubator                       | £2,484,000                | £2,116,000                | 2020       | 2030                      | 9               | 947                               | 770                                 | 1717                       | 7.5    | 0.44%        | 100                           | 0      | 0.00%          |                                                                               |        |                      |
| NIAB - Agri-Gate Hasse Fen extension                     | £599,850                  | £921,620                  | 2020       | 2025                      | 4               | 65                                | 100                                 | 165                        | 19     | 11.52%       | 40                            | 4      | 10.00%         |                                                                               |        |                      |
| TWI Engineering Centre                                   | £2,100,000                | £901,063                  | 2015       | 2021                      | 1               | 20                                | 35                                  | 55                         | 82     | 149.09%      | 4                             | 0      | 0.00%          |                                                                               |        |                      |
| Biomedical Innovation Centre                             | £1,000,000                | £3,064,000                | 2015       | 2022                      | 1               | 162                               | 81                                  | 243                        | 80     | 32.92%       | 80                            | 30     | 37.50%         | 160                                                                           | 0      | 0%                   |
| Haverhill Epicentre - Jaynic                             | £2,700,000                | £3,600,000                | 2019       | 2023                      | 2               | 300                               | 450                                 | 750                        | 198    | 26.40%       | 5                             | 0      | 0.00%          |                                                                               |        |                      |
| TWI Ecosystem Innovation Centre                          | £1,230,000                | £1,270,000                | 2020       | 2025                      | 4               | 2                                 | 75                                  | 77                         | 2      | 2.60%        |                               |        |                |                                                                               |        |                      |
| West Cambs Innovation Park                               | £3,000,000                | £64,300,000               | 2020       | 2025                      | 4               | 380                               | 150                                 | 530                        | 5      | 0.94%        |                               |        |                |                                                                               |        |                      |
| TTP Life Sciences Incubator                              | £2,300,000                | £52,978,000               | 2020       | 2025                      | 4               | 236                               | 10                                  | 246                        | 16     | 6.50%        |                               |        |                |                                                                               |        |                      |
| Aracaris Capital Living Cell Centre                      | £1,350,000                | £1,350,000                | 2019       | 2024                      | 3               | 200                               | 0                                   | 200                        | 46     | 23.00%       | 19                            | 5      | 26.32%         |                                                                               |        |                      |
| Whittlesey King's Dyke Crossing                          | £8,000,000                | £21,981,478               | 2016       | 2022                      | 1               | 0                                 | 0                                   | 0                          | 8      | 100%         |                               |        |                |                                                                               |        |                      |
| Bourges Boulevard Phase 1 & 2                            | £11,300,000               | £0                        | 2014       | 2022                      | 1               | 0                                 | 0                                   | 0                          | 455    | 100%         | 280                           | 100    | 35.71%         |                                                                               |        |                      |
| A47/A15 Junction 20                                      | £6,300,000                | £0                        | 2016       | 2022                      | 1               | 0                                 | 0                                   | 0                          | 47     | 100%         |                               |        |                |                                                                               |        |                      |
| Wisbech Access Stategy                                   | £7,000,000                | £227,434                  | 2015       | 2026                      | 5               | 0                                 | 1500                                | 1500                       | 13     | 0.87%        | 300                           | 0      | 0.00%          |                                                                               |        |                      |
| Lancaster Way Phase 1 Loan<br>Lancaster Way Phase 2 Loan | £1,000,000<br>£3,680,000  | £126,760<br>£0            | 2017       | 2025                      | 4               | 1020                              | 0                                   | 1020                       | 1242   | 100%         | 720                           | 20     | 2.78%          |                                                                               |        |                      |
| Lancaster Way Phase 2 Grant<br>Ely Southern Bypass       | £1,445,000<br>£22,000,000 | £3,680,000<br>£14,000,000 | 2016       | 2022                      | 1               | 0                                 | 0                                   | 0                          | 250    | 100%         |                               |        |                |                                                                               |        |                      |
| Manea & Whittlesea Stations                              | £395,000                  | £2,105,000                | 2017       | 2022                      | 1               | 80                                | 0                                   | 80                         | 58     | 72.50%       |                               |        |                |                                                                               |        |                      |
| CAM Promotion Company                                    | £995,000                  | £283,183                  | 2021       | 2024                      | 3               | 60                                | 33                                  | 93                         | 2      | 2.15%        |                               |        |                |                                                                               |        |                      |
| Soham Station                                            | £1,000,000                | £0                        | 2019       | 2024                      | 3               | 0                                 | 0                                   | 0                          | 18     | 100%         |                               |        |                |                                                                               |        |                      |
| Metalcraft Advanced Manufacturing Centre                 | £3,160,000                | £900,000                  | 2020       | 2030                      | 9               | 14                                | 30                                  | 44                         | 0      | 0.00%        | 105                           | 0      | 0.00%          |                                                                               |        |                      |
| University of Peterborough Phase 1                       | £12,500,000               | £15,035,000               | 2020       | 2027                      | 6               | 250                               | 14000                               | 14250                      | 48     | 0.34%        | 2100                          | 0      | 0.00%          | 10000                                                                         | 0      | 0%                   |
| March Adult Education Skills & Training Expansion        | £400,000                  | £50,000                   | 2020       | 2022                      | 1               | 141                               | 0                                   | 141                        | 2      | 1.42%        | 68                            | 23     | 33.82%         | 695                                                                           | 0      | 0%                   |
| PRC Food Manufacturing Centre                            | £586,000                  | £586,000                  | 2015       | 2022                      | 1               | 0                                 | 0                                   | 0                          | 0      | 0.00%        | 327                           | 167    | 51.07%         | 372                                                                           | 207    | 55.6 <mark>5%</mark> |
| iMET Skills Training Centre                              | £10,473,564               |                           | 2015       | 2026                      | 5               | 1                                 | 0                                   | 1                          | 5      | 500%         | 752                           | 48     | 6.38%          | 160                                                                           | 0      | 0%                   |
| CITB Construction Academy                                | £450,000                  | £496,324                  | 2016       | 2021                      | 0               | 1                                 | 0                                   | 1                          | 2      | 200%         | 0                             | 190    | 100%           | 511                                                                           | 511    | 100%                 |
| EZ Plant Centre Alconbury                                | £65,000                   | £89,000                   | 2015       | 2016                      | 0               | 0                                 | 0                                   | 0                          | 0      | 0.00%        |                               |        |                |                                                                               |        |                      |
| Highways Academy                                         | £363,784.30               |                           | 2015       | 2016                      | 0               | 0                                 | 0                                   | 0                          | 0      | 0.00%        |                               |        |                | 100                                                                           | 0      | 0%                   |
| CRC Construction Skills Hub                              | £2,500,000                | £497,360                  | 2020       | 2023                      | 2               | 9                                 | 600                                 | 609                        | 2      | 0.33%        | 180                           | 0      | 0.00%          | 686                                                                           | 0      | 0%                   |
| AEB Innovation Grant                                     | £323,700                  | £336,700                  | 2020       | 2023                      | 2               | 15                                | 0                                   | 15                         | 0      | 0.00%        | 30                            | 0      | 0.00%          | 150                                                                           | 0      | 0%                   |
| Totals                                                   | £144,107,293              | £323,089,380              |            |                           | _               | 9688                              | 30580                               | 40268                      | 4865   | 12.08%       | 7158                          | 669    | 9.35%          | 14636                                                                         | 721    | 4.93%                |
|                                                          |                           |                           |            |                           |                 |                                   |                                     |                            |        |              |                               |        |                |                                                                               |        |                      |