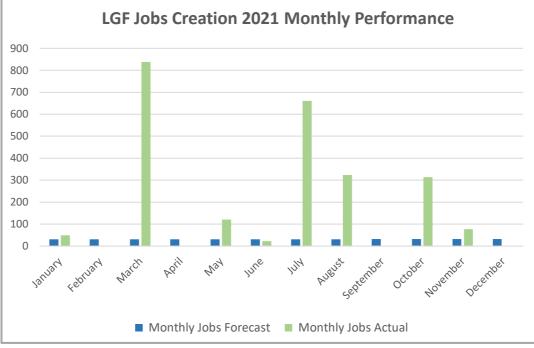

Appendix 1 – LGF Output monitoring January 2022

| LGF Project                                              | LGF Amount                | Leverage Funding          | Start Date | End of Project Monitoring | Years remaining | Direct Job Creation<br>(Forecast) | Indirect Job Creation<br>(Forecast) | Jobs Created<br>(Forecast) | Actual | % completion | Apprenticeships<br>(Forecast) | Actual | % completion   | New Learners<br>Assisted on<br>Courses to Full<br>Qualification<br>(Forecast) | Actual | % completed          |
|----------------------------------------------------------|---------------------------|---------------------------|------------|---------------------------|-----------------|-----------------------------------|-------------------------------------|----------------------------|--------|--------------|-------------------------------|--------|----------------|-------------------------------------------------------------------------------|--------|----------------------|
| The Business Growth Service                              | £5,407,000                | £26,083,556               | 2020       | 2030                      | 9               | 47                                | 4692                                | 4739                       | 3      | 0.06%        | 1800                          | 1      | 0.06%          | 1800                                                                          | 1      | 0.06%                |
| Illumina Genomics Accelerator                            | £1,000,000                | £29,000,000               | 2020       | 2030                      | 9               | 1033                              | 0                                   | 1033                       | 48     | 4.65%        | 4                             | 2      | <b>50.0</b> 0% |                                                                               |        |                      |
| Startcodon Life Science Accelerator                      | £3,342,250                | £12,000,000               | 2020       | 2030                      | 9               | 1730                              | 3460                                | 5190                       | 145    | 2.79%        | 0                             | 13     | 100%           |                                                                               |        |                      |
| Ascendal Transport Accelerator                           | £965,000                  | £990,000                  | 2020       | 2024                      | 3               | 2                                 | 200                                 | 202                        | 3      | 1.49%        | 2                             | 2      | 100%           |                                                                               |        |                      |
| Medtech Accelerator                                      | £500,000                  | £700,000                  | 2016       | 2026                      | 5               | 0                                 | 0                                   | 0                          | 9      | 100%         |                               |        |                |                                                                               |        |                      |
| Peterborough & Fens Smart Manufacturing Association      | £715,000                  | £688,800                  | 2020       | 2025                      | 4               | 143                               | 242                                 | 385                        | 3      | 0.78%        |                               |        |                |                                                                               |        |                      |
| Teraview Company Expansion                               | £120,000                  | £554,070                  | 2018       | 2023                      | 2               | 15                                | 0                                   | 15                         | 3      | 20.00%       | 3                             | 0      | 0.00%          |                                                                               |        |                      |
| Aerotron Company Expansion                               | £1,400,000                | £5,600,000                | 2020       | 2025                      | 4               | 120                               | 15                                  | 135                        | 100    | 74.07%       | 0                             | 6      | 100%           |                                                                               |        |                      |
| Agri-Tech Growth Initiative                              | £3,600,000                | £1,996,000                | 2015       | 2025                      | 4               | 338                               | 0                                   | 338                        | 373    | 110.36%      |                               |        |                |                                                                               |        |                      |
| Growing Places Fund Extension                            | £300,000                  | £200,000                  | 2015       | 2016                      | 0               | 320                               | 0                                   | 320                        | 520    | 162.50%      | 0                             | 58     | 100%           | 2                                                                             | 2      | 100%                 |
| Signpost to Grant - CPCA Growth Hub                      | £200,000                  | £0                        | 2016       | 2017                      | 0               | 0                                 | 0                                   | 0                          | 0      | 0.00%        |                               |        |                |                                                                               |        |                      |
| COVID Capital Growth Grant Scheme                        | £5,993,934.70             | £0                        | 2020       | 2024                      | 3               | 287                               | 0                                   | 287                        | 216.5  | 75.44%       |                               |        |                |                                                                               |        |                      |
| Peterborough Builds Back Better                          | £800,000                  | £0                        | 2020       | 2023                      | 2               | 100                               | 200                                 | 300                        | 500    | 166.67%      |                               |        |                |                                                                               |        |                      |
| Cambridge Visitor Welcome 2021                           | £710,000                  | £60,000                   | 2020       | 2023                      | 2               | 60                                | 380                                 | 440                        | 6      | 1.36%        |                               |        |                |                                                                               |        |                      |
| BGS Capital Grants Scheme                                | £2,043,178                | £0                        | 2021       | 2024                      | 3               | 0                                 | 1200                                | 1200                       | 265    | 22.08%       |                               |        |                |                                                                               |        |                      |
| Hauxton House Incubation Centre                          | £438,000                  | £500,000                  | 2019       | 2024                      | 3               | 64                                | 46                                  | 110                        | 49     | 44.55%       | 210                           | 0      | 0.00%          |                                                                               |        |                      |
| South Fenland Enterprise Park                            | £997,032                  | £997,032                  | 2020       | 2024                      | 3               | 30                                | 46                                  | 76                         | 0      | 0.00%        |                               |        |                |                                                                               |        |                      |
| Photocentric 3D Centre of Excellence                     | £1,875,000                | £5,625,000                | 2020       | 2024                      | 3               | 616                               | 61                                  | 677                        | 14     | 2.07%        | 10                            | 0      | 0.00%          |                                                                               |        |                      |
| Cambridge Biomedical Campus                              | £3,000,000                | £47,200,000               | 2020       | 2027                      | 6               | 880                               | 2204                                | 3084                       | 0      | 0.00%        | 19                            | 0      | 0.00%          |                                                                               |        |                      |
| NIAB - AgriTech Start Up Incubator                       | £2,484,000                | £2,116,000                | 2020       | 2030                      | 9               | 947                               | 770                                 | 1717                       | 7.5    | 0.44%        | 100                           | 0      | 0.00%          |                                                                               |        |                      |
| NIAB - Agri-Gate Hasse Fen extension                     | £599,850                  | £921,620                  | 2020       | 2025                      | 4               | 65                                | 100                                 | 165                        | 19     | 11.52%       | 40                            | 4      | 10.00%         |                                                                               |        |                      |
| TWI Engineering Centre                                   | £2,100,000                | £901,063                  | 2015       | 2021                      | 1               | 20                                | 35                                  | 55                         | 82     | 149.09%      | 4                             | 0      | 0.00%          |                                                                               |        |                      |
| Biomedical Innovation Centre                             | £1,000,000                | £3,064,000                | 2015       | 2022                      | 1               | 162                               | 81                                  | 243                        | 80     | 32.92%       | 80                            | 30     | 37.50%         | 160                                                                           | 0      | 0%                   |
| Haverhill Epicentre - Jaynic                             | £2,700,000                | £3,600,000                | 2019       | 2023                      | 2               | 300                               | 450                                 | 750                        | 198    | 26.40%       | 5                             | 0      | 0.00%          |                                                                               |        |                      |
| TWI Ecosystem Innovation Centre                          | £1,230,000                | £1,270,000                | 2020       | 2025                      | 4               | 2                                 | 75                                  | 77                         | 2      | 2.60%        |                               |        |                |                                                                               |        |                      |
| West Cambs Innovation Park                               | £3,000,000                | £64,300,000               | 2020       | 2025                      | 4               | 380                               | 150                                 | 530                        | 5      | 0.94%        |                               |        |                |                                                                               |        |                      |
| TTP Life Sciences Incubator                              | £2,300,000                | £52,978,000               | 2020       | 2025                      | 4               | 236                               | 10                                  | 246                        | 16     | 6.50%        |                               |        |                |                                                                               |        |                      |
| Aracaris Capital Living Cell Centre                      | £1,350,000                | £1,350,000                | 2019       | 2024                      | 3               | 200                               | 0                                   | 200                        | 46     | 23.00%       | 19                            | 5      | 26.32%         |                                                                               |        |                      |
| Whittlesey King's Dyke Crossing                          | £8,000,000                | £21,981,478               | 2016       | 2022                      | 1               | 0                                 | 0                                   | 0                          | 8      | 100%         |                               |        |                |                                                                               |        |                      |
| Bourges Boulevard Phase 1 & 2                            | £11,300,000               | £0                        | 2014       | 2022                      | 1               | 0                                 | 0                                   | 0                          | 455    | 100%         | 280                           | 100    | 35.71%         |                                                                               |        |                      |
| A47/A15 Junction 20                                      | £6,300,000                | £0                        | 2016       | 2022                      | 1               | 0                                 | 0                                   | 0                          | 47     | 100%         |                               |        |                |                                                                               |        |                      |
| Wisbech Access Stategy                                   | £7,000,000                | £227,434                  | 2015       | 2026                      | 5               | 0                                 | 1500                                | 1500                       | 13     | 0.87%        | 300                           | 0      | 0.00%          |                                                                               |        |                      |
| Lancaster Way Phase 1 Loan<br>Lancaster Way Phase 2 Loan | £1,000,000<br>£3,680,000  | £126,760<br>£0            | 2017       | 2025                      | 4               | 1020                              | 0                                   | 1020                       | 1242   | 100%         | 720                           | 20     | 2.78%          |                                                                               |        |                      |
| Lancaster Way Phase 2 Grant<br>Ely Southern Bypass       | £1,445,000<br>£22,000,000 | £3,680,000<br>£14,000,000 | 2016       | 2022                      | 1               | 0                                 | 0                                   | 0                          | 250    | 100%         |                               |        |                |                                                                               |        |                      |
| Manea & Whittlesea Stations                              | £395,000                  | £2,105,000                | 2017       | 2022                      | 1               | 80                                | 0                                   | 80                         | 58     | 72.50%       |                               |        |                |                                                                               |        |                      |
| CAM Promotion Company                                    | £995,000                  | £283,183                  | 2021       | 2024                      | 3               | 60                                | 33                                  | 93                         | 2      | 2.15%        |                               |        |                |                                                                               |        |                      |
| Soham Station                                            | £1,000,000                | £0                        | 2019       | 2024                      | 3               | 0                                 | 0                                   | 0                          | 18     | 100%         |                               |        |                |                                                                               |        |                      |
| Metalcraft Advanced Manufacturing Centre                 | £3,160,000                | £900,000                  | 2020       | 2030                      | 9               | 14                                | 30                                  | 44                         | 0      | 0.00%        | 105                           | 0      | 0.00%          |                                                                               |        |                      |
| University of Peterborough Phase 1                       | £12,500,000               | £15,035,000               | 2020       | 2027                      | 6               | 250                               | 14000                               | 14250                      | 48     | 0.34%        | 2100                          | 0      | 0.00%          | 10000                                                                         | 0      | 0%                   |
| March Adult Education Skills & Training Expansion        | £400,000                  | £50,000                   | 2020       | 2022                      | 1               | 141                               | 0                                   | 141                        | 2      | 1.42%        | 68                            | 23     | 33.82%         | 695                                                                           | 0      | 0%                   |
| PRC Food Manufacturing Centre                            | £586,000                  | £586,000                  | 2015       | 2022                      | 1               | 0                                 | 0                                   | 0                          | 0      | 0.00%        | 327                           | 167    | 51.07%         | 372                                                                           | 207    | 55.6 <mark>5%</mark> |
| iMET Skills Training Centre                              | £10,473,564               |                           | 2015       | 2026                      | 5               | 1                                 | 0                                   | 1                          | 5      | 500%         | 752                           | 48     | 6.38%          | 160                                                                           | 0      | 0%                   |
| CITB Construction Academy                                | £450,000                  | £496,324                  | 2016       | 2021                      | 0               | 1                                 | 0                                   | 1                          | 2      | 200%         | 0                             | 190    | 100%           | 511                                                                           | 511    | 100%                 |
| EZ Plant Centre Alconbury                                | £65,000                   | £89,000                   | 2015       | 2016                      | 0               | 0                                 | 0                                   | 0                          | 0      | 0.00%        |                               |        |                |                                                                               |        |                      |
| Highways Academy                                         | £363,784.30               |                           | 2015       | 2016                      | 0               | 0                                 | 0                                   | 0                          | 0      | 0.00%        |                               |        |                | 100                                                                           | 0      | 0%                   |
| CRC Construction Skills Hub                              | £2,500,000                | £497,360                  | 2020       | 2023                      | 2               | 9                                 | 600                                 | 609                        | 2      | 0.33%        | 180                           | 0      | 0.00%          | 686                                                                           | 0      | 0%                   |
| AEB Innovation Grant                                     | £323,700                  | £336,700                  | 2020       | 2023                      | 2               | 15                                | 0                                   | 15                         | 0      | 0.00%        | 30                            | 0      | 0.00%          | 150                                                                           | 0      | 0%                   |
| Totals                                                   | £144,107,293              | £323,089,380              |            |                           | _               | 9688                              | 30580                               | 40268                      | 4865   | 12.08%       | 7158                          | 669    | 9.35%          | 14636                                                                         | 721    | 4.93%                |
|                                                          |                           |                           |            |                           |                 |                                   |                                     |                            |        |              |                               |        |                |                                                                               |        |                      |