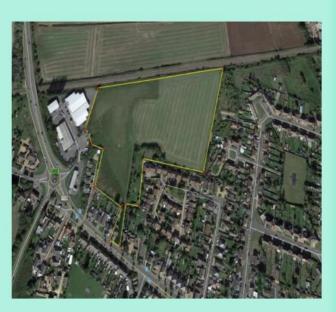

#### SOUTH CAMBRIDGESHIRE

- Whaddon Road, near completion
- Heylo All Angels,
  Highfields near completion
- Great Shelford & Girton are on site, CPCA are working with CLTs (picture below Great Shelford and to the right top Girton)