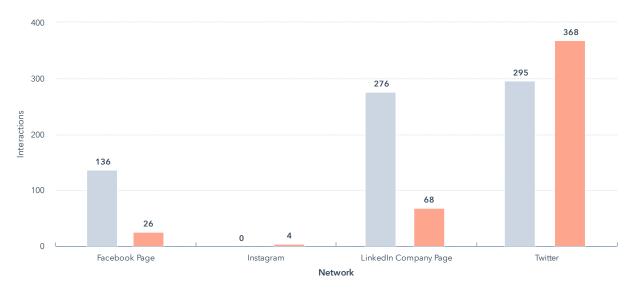

### Social interactions by network

Date range: In the last 30 days

Previous period

Interactions

Some reports may not print in full. Please visit your dashboard to view the complete data set.