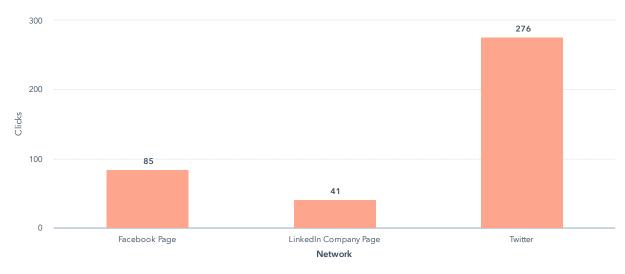

## Social posts clicks by network

Date range: From 23/1/2020 to 21/2/2020

Clicks