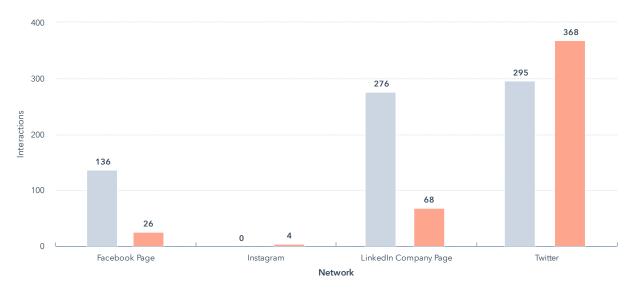

### Social interactions by network

Date range: In the last 30 days

Previous period

Interactions