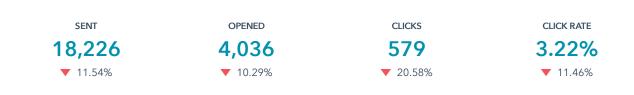

#### Email totals by sent, opened, and clicked

Date range: In the last 30 days



### Social interactions by network

Date range: In the last 30 days



Previous period

Interactions

# Top forms by views

Date range: In the last 30 days

| FORM                | FORM TYPE   | VIEWS 💂 |     | CONVERSION RATE |
|---------------------|-------------|---------|-----|-----------------|
| COVID 19 CAPIT      | Regular     | 2,766   | 333 | 12.04%          |
| Collected form: #f  | Non-Hubspot | 0       | 85  | -               |
| £100k Homes - Re    | Regular     | 0       | 37  | -               |
| Talent Portal - Job | Regular     | 7       | 36  | -               |
| Covid-19 Business   | Regular     | 44      | 16  | 36.36%          |

## Top landing pages by submission

Date range: In the last 30 days

| LANDING PAGE                                          | PUBLISH<b