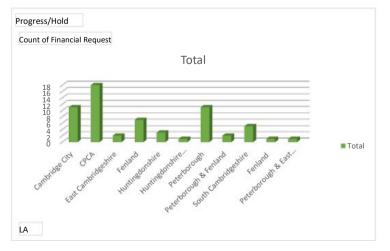

| Progress/Hold                         | Progress                          |
|---------------------------------------|-----------------------------------|
|                                       |                                   |
| Row Labels                            | <b>Count of Financial Request</b> |
| Cambridge City                        | 11                                |
| CPCA                                  | 18                                |
| East Cambridgeshire                   | 2                                 |
| Fenland                               | 7                                 |
| Huntingdonshire                       | 3                                 |
| <b>Huntingdonshire District Counc</b> | 1                                 |
| Peterborough                          | 11                                |
| Peterborough & Fenland                | 2                                 |
| Peterborough & East Cambridge         | 1                                 |
| Grand Total                           | 62                                |
|                                       |                                   |