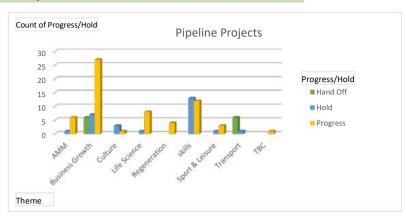

## **Project Pipeline analysis**

| Count of Progress/Hold | Column Labels |      |          |
|------------------------|---------------|------|----------|
| Row Labels             | Hand Off      | Hold | Progress |
| AMM                    |               | 1    | 6        |
| Business Growth        | 6             | 7    | 27       |
| Culture                |               | 3    | 1        |
| Life Science           |               | 1    | 8        |
| Regeneration           |               |      | 4        |
| skills                 |               | 13   | 12       |
| Sport & Leisure        |               | 1    | 3        |
| Transport              | 6             | 1    |          |
| Grand Total            | 12            | 27   | 62       |