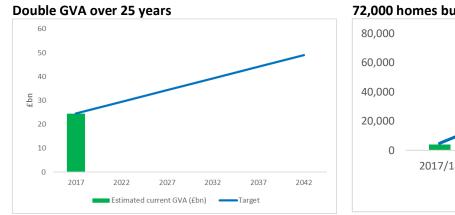

**Appendix 1 PERFORMANCE REPORT - SEPTEMBER BOARD 2019** 

new builds completed April 17–December 2018