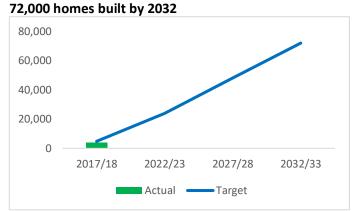

**Appendix 1 PERFORMANCE REPORT - SEPTEMBER BOARD 2019** 

new builds completed April 17–December 2018