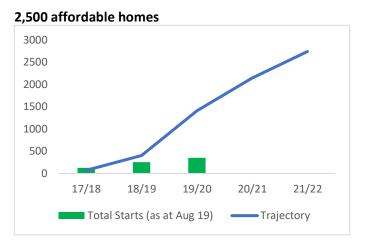

**Appendix 1 PERFORMANCE REPORT - SEPTEMBER BOARD 2019** 

new builds completed April 17–December 2018