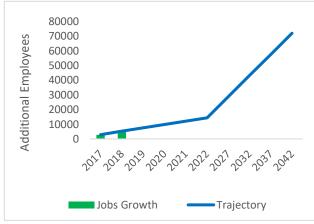

**Appendix 1 PERFORMANCE REPORT - SEPTEMBER BOARD 2019** 

new builds completed April 17–December 2018