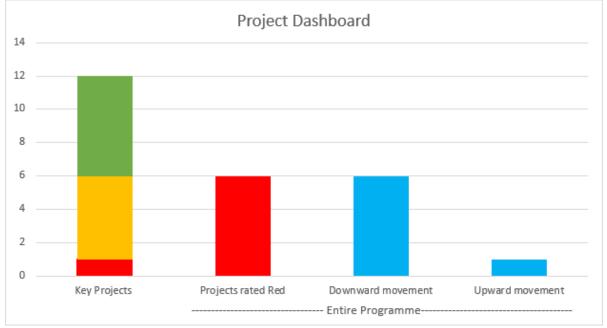

## **Combined Authority Project Profile:**

| Key projects                      |            |
|-----------------------------------|------------|
| Name of project                   | RAG status |
| £70m Affordable Housing           | Green      |
| A10                               | Green      |
| A47 Dualling                      | Green      |
| Peterborough University           | Green      |
| Regeneration of Market Towns      | Green      |
| Soham Station                     | Green      |
| £100m Affordable Housing          | Amber      |
| CAM                               | Amber      |
| Cambridge South Station (interim) | Amber      |
| Huntingdon Third River Crossing   | Amber      |
| Wisbech Rail                      | Amber      |
| Kings Dyke                        | Red        |