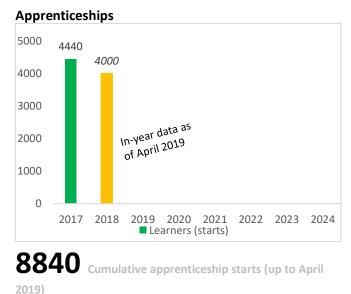

**Appendix 1 PERFORMANCE REPORT - SEPTEMBER BOARD 2019** 

new builds completed April 17–December 2018