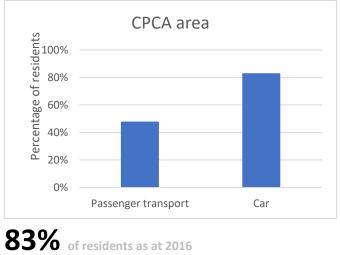

**Appendix 1 PERFORMANCE REPORT - SEPTEMBER BOARD 2019** 



















new builds completed April 17–December 2018





## Within 30 mins travel of major employment centres





## **Combined Authority Project Profile:**



| Key projects                      |            |
|-----------------------------------|------------|
| Name of project                   | RAG status |
| £70m Affordable Housing           | Green      |
| A10                               | Green      |
| A47 Dualling                      | Green      |
| Peterborough University           | Green      |
| Regeneration of Market Towns      | Green      |
| Soham Station                     | Green      |
| £100m Affordable Housing          | Amber      |
| CAM                               | Amber      |
| Cambridge South Station (interim) | Amber      |
| Huntingdon Third River Crossing   | Amber      |
| Wisbech Rail                      | Amber      |
| Kings Dyke