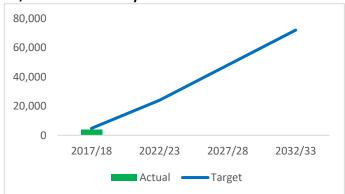

#### **Double GVA over 25 years**

72,000 homes built by 2032

**4.1%** increase between 2015-2016

new builds completed April 17-December 2018