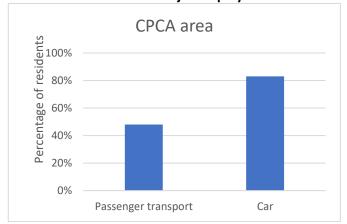

### **Apprenticeships**

Within 30 mins travel of major employment centres

8840 Cumulative apprenticeship starts (up to April 83% of residents as at 2016

2019)