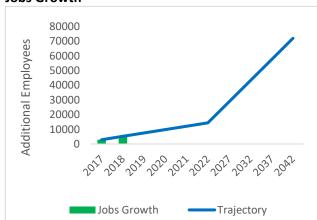

#### **Jobs Growth**

2,500 affordable homes

**5600** new employees 2016 - 2018

**351** total new builds to August 19