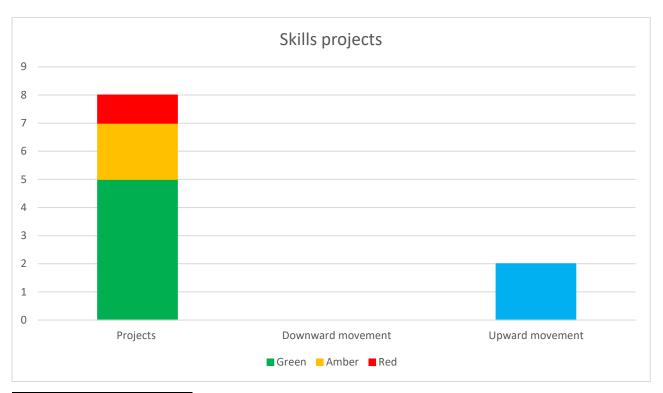

# Combined Authority Skills Project Profile: September

| Overview of Projects RAG |   |
|--------------------------|---|
| status                   |   |
| Green                    | 5 |
| Amber                    | 2 |
| Red                      | 1 |
| Total                    | 8 |