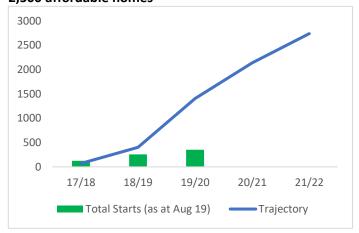

#### **Jobs Growth**

2,500 affordable homes

**5600** new employees 2016 - 2018

**351** total new builds to August 19