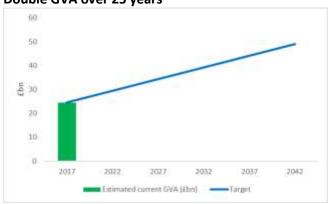

#### **Double GVA over 25 years**

72,000 homes built by 2032

**4.1%** increase between 2015-2016

new builds completed April 17-December 2018