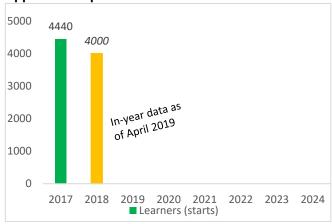

### **Apprenticeships**

Within 30 mins travel of major employment centres

8840 Cumulative apprenticeship starts (up to April 83% of residents as at 2016

2019)