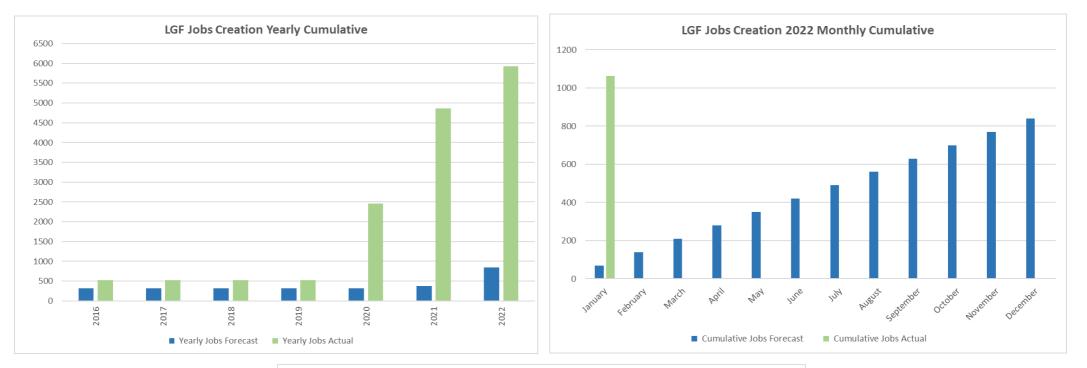

## Appendix 1

| LGF Project                                               | LGF Amount               | Leverage Funding          | Start Date   | End of Project Monitoring | Years remaining | Direct Job Creation<br>(Forecast) | Indirect Job Creation<br>(Forecast) | Jobs Created<br>(Forecast) | Actual | % completion | Apprenticeships<br>(Forecast) | Actual | % completion   | New Learners<br>Assisted on<br>Courses to Full<br>Qualification<br>(Forecast) | Actual | % completed |
|-----------------------------------------------------------|--------------------------|---------------------------|--------------|---------------------------|-----------------|-----------------------------------|-------------------------------------|----------------------------|--------|--------------|-------------------------------|--------|----------------|-------------------------------------------------------------------------------|--------|-------------|
| The Business Growth Service                               | £5,407,000               | £26,083,556               | 2020         | 2030                      | 9               | 47                                | 4692                                | 4739                       | 675    | 14.24%       | 1800                          | 87     | 4.83%          | 1800                                                                          | 274    | 15.22%      |
| Illumina Genomics Accelerator                             | £1,000,000               | £29,000,000               | 2020         | 2030                      | 9               | 1033                              | 0                                   | 1033                       | 48     | 4.65%        | 4                             | 2      | <b>50.0</b> 0% |                                                                               |        |             |
| Startcodon Life Science Accelerator                       | £3,342,250               | £12,000,000               | 2020         | 2030                      | 9               | 1730                              | 3460                                | 5190                       | 145    | 2.79%        | 0                             | 13     | 100%           |                                                                               |        |             |
| Ascendal Transport Accelerator                            | £965,000                 | £990,000                  | 2020         | 2024                      | 3               | 2                                 | 200                                 | 202                        | 3      | 1.49%        | 2                             | 2      | 100%           |                                                                               |        |             |
| Medtech Accelerator                                       | £500,000                 | £700,000                  | 2016         | 2026                      | 5               | 0                                 | 0                                   | 0                          | 9      | 100%         |                               |        |                |                                                                               |        |             |
| Peterborough & Fens Smart Manufacturing Association       | £715,000                 | £688,800                  | 2020         | 2025                      | 4               | 143                               | 242                                 | 385                        | 5      | 1.30%        |                               |        |                |                                                                               |        |             |
| Teraview Company Expansion                                | £120,000                 | £554,070                  | 2018         | 2023                      | 2               | 15                                | 0                                   | 15                         | 3      | 20.00%       | 3                             | 0      | 0.00%          |                                                                               |        |             |
| Aerotron Company Expansion                                | £1,400,000               | £5,600,000                | 2020         | 2025                      | 4               | 140                               | 15                                  | 155                        | 100    | 64.52%       | 16                            | 6      | 37.50%         |                                                                               |        |             |
| Agri-Tech Growth Initiative                               | £3,600,000               | £1,996,000                | 2015         | 2025                      | 4               | 338                               | 0                                   | 338                        | 384    | 113.61%      |                               |        |                |                                                                               |        |             |
| Growing Places Fund Extension                             | £300,000                 | £200,000                  | 2015         | 2016                      | 0               | 320                               | 0                                   | 320                        | 520    | 162.50%      | 0                             | 58     | 100%           | 2                                                                             | 2      | 100%        |
| Signpost to Grant - CPCA Growth Hub                       | £200,000                 | £0                        | 2016         | 2017                      | 0               | 0                                 | 0                                   | 0                          | 0      | 0.00%        |                               |        |                |                                                                               |        |             |
| COVID Capital Growth Grant Scheme                         | £5,993,934.70            | £0                        | 2020         | 2024                      | 3               | 287                               | 0                                   | 287                        | 216.5  | 75.44%       |                               |        |                |                                                                               |        |             |
| Peterborough Builds Back Better                           | £800,000                 | £0                        | 2020         | 2023                      | 2               | 100                               | 200                                 | 300                        | 500    | 166.67%      |                               |        | 1              |                                                                               |        |             |
| Cambridge Visitor Welcome 2021                            | £710,000                 | £60,000                   | 2020         | 2023                      | 2               | 60                                | 380                                 | 440                        | 16     | 3.64%        |                               |        |                |                                                                               |        |             |
| BGS Capital Grants Scheme                                 | £2,043,178               | £0                        | 2021         | 2024                      | 3               | 0                                 | 1200                                | 1200                       | 330    | 27.50%       |                               |        | 1              |                                                                               |        |             |
| Hauxton House Incubation Centre                           | £438,000                 | £500,000                  | 2019         | 2024                      | 3               | 64                                | 46                                  | 110                        | 51     | 46.36%       | 210                           | 0      | 0.00%          |                                                                               |        |             |
| South Fenland Enterprise Park                             | £997,032                 | £997,032                  | 2020         | 2024                      | 3               | 30                                | 46                                  | 76                         | 0      | 0.00%        |                               |        |                |                                                                               |        |             |
| Photocentric 3D Centre of Excellence                      | £1,875,000               | £5,625,000                | 2020         | 2024                      | 3               | 616                               | 61                                  | 677                        | 17     | 2.51%        | 10                            | 1      | 10.00%         |                                                                               |        |             |
| Cambridge Biomedical Campus                               | £3,000,000               | £47,200,000               | 2020         | 2027                      | 6               | 880                               | 2204                                | 3084                       | 0      | 0.00%        | 19                            | 0      | 0.00%          |                                                                               |        |             |
| NIAB - AgriTech Start Up Incubator                        | £2,484,000               | £2,116,000                | 2020         | 2030                      | 9               | 947                               | 770                                 | 1717                       | 8.5    | 0.50%        | 100                           | 0      | 0.00%          |                                                                               |        |             |
| NIAB - Agri-Gate Hasse Fen extension                      | £599,850                 | £921,620                  | 2020         | 2025                      | 4               | 65                                | 100                                 | 165                        | 19     | 11.52%       | 40                            | 4      | 10.00%         |                                                                               |        |             |
| TWI Engineering Centre                                    | £2,100,000               | £901,063                  | 2015         | 2021                      | 1               | 20                                | 35                                  | 55                         | 82     | 149.09%      | 4                             | 0      | 0.00%          |                                                                               |        |             |
| Biomedical Innovation Centre                              | £1,000,000               | £3,064,000                | 2015         | 2022                      | 1               | 162                               | 81                                  | 243                        | 80     | 32.92%       | 80                            | 30     | 37.50%         | 160                                                                           | 0      | 0%          |
| Haverhill Epicentre - Jaynic                              | £2,700,000               | £3,600,000                | 2019         | 2023                      | 2               | 300                               | 450                                 | 750                        | 235    | 31.33%       | 5                             | 0      | 0.00%          |                                                                               |        |             |
| TWI Ecosystem Innovation Centre                           | £1,230,000               | £1,270,000                | 2020         | 2025                      | 4               | 2                                 | 75                                  | 77                         | 6      | 7.79%        |                               |        |                |                                                                               |        |             |
| West Cambs Innovation Park                                | £3,000,000               | £64,300,000               | 2020         | 2025                      | 4               | 380                               | 150                                 | 530                        | 12     | 2.26%        |                               |        |                |                                                                               |        |             |
| TTP Life Sciences Incubator                               | £2,300,000               | £52,978,000               | 2020         | 2025                      | 4               | 236                               | 10                                  | 246                        | 16     | 6.50%        |                               |        |                |                                                                               |        |             |
| Aracaris Capital Living Cell Centre                       | £1,350,000               | £1,350,000                | 2019         | 2024                      | 3               | 200                               | 0                                   | 200                        | 46     | 23.00%       | 19                            | 5      | 26.32%         |                                                                               |        |             |
| Whittlesey King's Dyke Crossing                           | £8,000,000               | £21,981,478               | 2016         | 2022                      | 1               | 0                                 | 0                                   | 0                          | 8      | 100%         |                               |        | _              |                                                                               |        |             |
| Bourges Boulevard Phase 1 & 2                             | £11,300,000              | £0                        | 2014         | 2022                      | 1               | 0                                 | 0                                   | 0                          | 455    | 100%         | 280                           | 100    | 35.71%         |                                                                               |        |             |
| -<br>A47/A15 Junction 20                                  | £6,300,000               | £0                        | 2016         | 2022                      | 1               | 0                                 | 0                                   | 0                          | 47     | 100%         |                               |        |                |                                                                               |        |             |
| Wisbech Access Stategy                                    | £7,000,000               | £227,434                  | 2015         | 2026                      | 5               | 0                                 | 1500                                | 1500                       | 13     | 0.87%        | 300                           | 0      | 0.00%          |                                                                               |        |             |
| Lancaster Way Phase 1 Loan<br>Lancaster Way Phase 2 Loan  | £1,000,000<br>£3,680,000 | £126,760<br>£0            | 2017         | 2025                      | 4               | 1020                              | 0                                   | 1020                       | 1297   | 100%         | 720                           | 21     | 2.92%          |                                                                               |        |             |
| Lancaster Way Phase 2 Coan<br>Lancaster Way Phase 2 Grant | £1,445,000               | £3,680,000                | -            |                           |                 |                                   |                                     |                            |        |              |                               |        |                |                                                                               |        |             |
|                                                           | £22,000,000<br>£395,000  | £14,000,000<br>£2,105,000 | 2016         | 2022<br>2022              | 1               | 0                                 | 0                                   | 0                          | 250    | 100%         |                               |        | <u> </u>       |                                                                               |        |             |
| Manea & Whittlesea Stations<br>CAM Promotion Company      |                          | £2,105,000<br>£283,183    |              | 2022                      |                 | 80<br>60                          | 0                                   | 80                         | 58     | 72.50%       |                               |        | <u> </u>       |                                                                               |        |             |
|                                                           | £995,000<br>£1,000,000   | £283,183<br>£0            | 2021<br>2019 | 2024                      | 3               | 0                                 | 33                                  | 93                         | 2      | 2.15%        |                               |        | <u> </u>       |                                                                               |        |             |
| Soham Station                                             |                          |                           |              |                           |                 |                                   | 0                                   | 0                          | 18     | 100%         | 105                           | ^      | 0.000/         |                                                                               |        |             |
| Metalcraft Advanced Manufacturing Centre                  | £3,160,000               | £900,000                  | 2020         | 2030                      | 9               | 14                                | 30                                  | 44                         | 0      | 0.00%        | 105                           | 0      | 0.00%          | 40000                                                                         | ~      | 051         |
| University of Peterborough Phase 1                        | £12,500,000              | £15,035,000               | 2020         | 2027                      | 6               | 250                               | 14000                               | 14250                      | 242    | 1.70%        | 2100                          | 0      | 0.00%          | 10000                                                                         | 0      | 0%          |
| March Adult Education Skills & Training Expansion         | £400,000                 | £50,000                   | 2020         | 2022                      | 1               | 141                               | 0                                   | 141                        | 2      | 1.42%        | 68                            | 23     | 33.82%         | 695                                                                           | 0      | 0%          |
| PRC Food Manufacturing Centre                             | £586,000                 | £586,000                  | 2015         | 2022                      | 1               | 0                                 | 0                                   | 0                          | 0      | 0.00%        | 327                           | 182    | 55.66%         | 372                                                                           | 238    | 63.98%      |
| iMET Skills Training Centre                               | £10,473,564              | 010                       | 2015         | 2026                      | 5               | 1                                 | 0                                   | 1                          | 5      | 500%         | 752                           | 48     | 6.38%          | 160                                                                           | 0      | 0%          |
| CITB Construction Academy                                 | £450,000                 | £496,324                  | 2016         | 2021                      | 0               | 1                                 | 0                                   | 1                          | 2      | 200%         | 0                             | 190    | 100%           | 511                                                                           | 511    | 100%        |
| EZ Plant Centre Alconbury                                 | £65,000                  | £89,000                   | 2015         | 2016                      | 0               | 0                                 | 0                                   | 0                          | 0      | 0.00%        |                               |        |                |                                                                               |        |             |
| Highways Academy                                          | £363,784.30              |                           | 2015         | 2016                      | 0               | 0                                 | 0                                   | 0                          | 0      | 0.00%        |                               |        | <b></b>        | 100                                                                           | 0      | 0%          |
| CRC Construction Skills Hub                               | £2,500,000               | £497,360                  | 2020         | 2023                      | 2               | 9                                 | 600                                 | 609                        | 2      | 0.33%        | 180                           | 13     | 7.22%          | 686                                                                           | 112    | 16%         |
| AEB Innovation Grant                                      | £323,700                 | £336,700                  | 2020         | 2023                      | 2               | 15                                | 0                                   | 15                         | 0      | 0.00%        | 30                            | 0      | 0.00%          | 150                                                                           | 0      | 0%          |
| Totals                                                    | £144,107,293             | £323,089,380              |              |                           |                 | 9708                              | 30580                               | 40288                      | 5928   | 14.71%       | 7174                          | 785    | 10.94%         | 14636                                                                         | 1137   | 7.77%       |