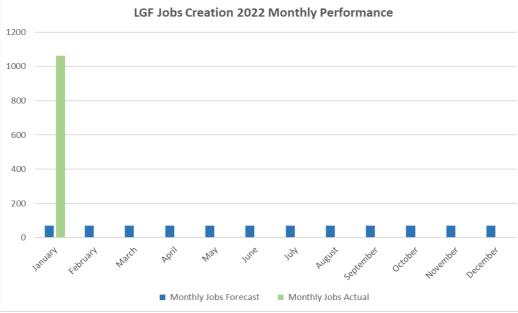

## Appendix 1

| LGF Project                                               | LGF Amount               | Leverage Funding          | Start Date   | End of Project Monitoring | Years remaining | Direct Job Creation<br>(Forecast) | Indirect Job Creation<br>(Forecast) | Jobs Created<br>(Forecast) | Actual | % completion | Apprenticeships<br>(Forecast) | Actual | % completion   | New Learners<br>Assisted on<br>Courses to Full<br>Qualification<br>(Forecast) | Actual | % completed |
|-----------------------------------------------------------|--------------------------|---------------------------|--------------|---------------------------|-----------------|-----------------------------------|-------------------------------------|----------------------------|--------|--------------|-------------------------------|--------|----------------|-------------------------------------------------------------------------------|--------|-------------|
| The Business Growth Service                               | £5,407,000               | £26,083,556               | 2020         | 2030                      | 9               | 47                                | 4692                                | 4739                       | 675    | 14.24%       | 1800                          | 87     | 4.83%          | 1800                                                                          | 274    | 15.22%      |
| Illumina Genomics Accelerator                             | £1,000,000               | £29,000,000               | 2020         | 2030                      | 9               | 1033                              | 0                                   | 1033                       | 48     | 4.65%        | 4                             | 2      | <b>50.0</b> 0% |                                                                               |        |             |
| Startcodon Life Science Accelerator                       | £3,342,250               | £12,000,000               | 2020         | 2030                      | 9               | 1730                              | 3460                                | 5190                       | 145    | 2.79%        | 0                             | 13     | 100%           |                                                                               |        |             |
| Ascendal Transport Accelerator                            | £965,000                 | £990,000                  | 2020         | 2024                      | 3               | 2                                 | 200                                 | 202                        | 3      | 1.49%        | 2                             | 2      | 100%           |                                                                               |        |             |
| Medtech Accelerator                                       | £500,000                 | £700,000                  | 2016         | 2026                      | 5               | 0                                 | 0                                   | 0                          | 9      | 100%         |                               |        |                |                                                                               |        |             |
| Peterborough & Fens Smart Manufacturing Association       | £715,000                 | £688,800                  | 2020         | 2025                      | 4               | 143                               | 242                                 | 385                        | 5      | 1.30%        |                               |        |                |                                                                               |        |             |
| Teraview Company Expansion                                | £120,000                 | £554,070                  | 2018         | 2023                      | 2               | 15                                | 0                                   | 15                         | 3      | 20.00%       | 3                             | 0      | 0.00%          |                                                                               |        |             |
| Aerotron Company Expansion                                | £1,400,000               | £5,600,000                | 2020         | 2025                      | 4               | 140                               | 15                                  | 155                        | 100    | 64.52%       | 16                            | 6      | 37.50%         |                                                                               |        |             |
| Agri-Tech Growth Initiative                               | £3,600,000               | £1,996,000                | 2015         | 2025                      | 4               | 338                               | 0                                   | 338                        | 384    | 113.61%      |                               |        |                |                                                                               |        |             |
| Growing Places Fund Extension                             | £300,000                 | £200,000                  | 2015         | 2016                      | 0               | 320                               | 0                                   | 320                        | 520    | 162.50%      | 0                             | 58     | 100%           | 2                                                                             | 2      | 100%        |
| Signpost to Grant - CPCA Growth Hub                       | £200,000                 | £0                        | 2016         | 2017                      | 0               | 0                                 | 0                                   | 0                          | 0      | 0.00%        |                               |        |                |                                                                               |        |             |
| COVID Capital Growth Grant Scheme                         | £5,993,934.70            | £0                        | 2020         | 2024                      | 3               | 287                               | 0                                   | 287                        | 216.5  | 75.44%       |                               |        |                |                                                                               |        |             |
| Peterborough Builds Back Better                           | £800,000                 | £0                        | 2020         | 2023                      | 2               | 100                               | 200                                 | 300                        | 500    | 166.67%      |                               |        | 1              |                                                                               |        |             |
| Cambridge Visitor Welcome 2021                            | £710,000                 | £60,000                   | 2020         | 2023                      | 2               | 60                                | 380                                 | 440                        | 16     | 3.64%        |                               |        |                |                                                                               |        |             |
| BGS Capital Grants Scheme                                 | £2,043,178               | £0                        | 2021         | 2024                      | 3               | 0                                 | 1200                                | 1200                       | 330    | 27.50%       |                               |        | 1              |                                                                               |        |             |
| Hauxton House Incubation Centre                           | £438,000                 | £500,000                  | 2019         | 2024                      | 3               | 64                                | 46                                  | 110                        | 51     | 46.36%       | 210                           | 0      | 0.00%          |                                                                               |        |             |
| South Fenland Enterprise Park                             | £997,032                 | £997,032                  | 2020         | 2024                      | 3               | 30                                | 46                                  | 76                         | 0      | 0.00%        |                               |        |                |                                                                               |        |             |
| Photocentric 3D Centre of Excellence                      | £1,875,000               | £5,625,000                | 2020         | 2024                      | 3               | 616                               | 61                                  | 677                        | 17     | 2.51%        | 10                            | 1      | 10.00%         |                                                                               |        |             |
| Cambridge Biomedical Campus                               | £3,000,000               | £47,200,000               | 2020         | 2027                      | 6               | 880                               | 2204                                | 3084                       | 0      | 0.00%        | 19                            | 0      | 0.00%          |                                                                               |        |             |
| NIAB - AgriTech Start Up Incubator                        | £2,484,000               | £2,116,000                | 2020         | 2030                      | 9               | 947                               | 770                                 | 1717                       | 8.5    | 0.50%        | 100                           | 0      | 0.00%          |                                                                               |        |             |
| NIAB - Agri-Gate Hasse Fen extension                      | £599,850                 | £921,620                  | 2020         | 2025                      | 4               | 65                                | 100                                 | 165                        | 19     | 11.52%       | 40                            | 4      | 10.00%         |                                                                               |        |             |
| TWI Engineering Centre                                    | £2,100,000               | £901,063                  | 2015         | 2021                      | 1               | 20                                | 35                                  | 55                         | 82     | 149.09%      | 4                             | 0      | 0.00%          |                                                                               |        |             |
| Biomedical Innovation Centre                              | £1,000,000               | £3,064,000                | 2015         | 2022                      | 1               | 162                               | 81                                  | 243                        | 80     | 32.92%       | 80                            | 30     | 37.50%         | 160                                                                           | 0      | 0%          |
| Haverhill Epicentre - Jaynic                              | £2,700,000               | £3,600,000                | 2019         | 2023                      | 2               | 300                               | 450                                 | 750                        | 235    | 31.33%       | 5                             | 0      | 0.00%          |                                                                               |        |             |
| TWI Ecosystem Innovation Centre                           | £1,230,000               | £1,270,000                | 2020         | 2025                      | 4               | 2                                 | 75                                  | 77                         | 6      | 7.79%        |                               |        |                |                                                                               |        |             |
| West Cambs Innovation Park                                | £3,000,000               | £64,300,000               | 2020         | 2025                      | 4               | 380                               | 150                                 | 530                        | 12     | 2.26%        |                               |        |                |                                                                               |        |             |
| TTP Life Sciences Incubator                               | £2,300,000               | £52,978,000               | 2020         | 2025                      | 4               | 236                               | 10                                  | 246                        | 16     | 6.50%        |                               |        |                |                                                                               |        |             |
| Aracaris Capital Living Cell Centre                       | £1,350,000               | £1,350,000                | 2019         | 2024                      | 3               | 200                               | 0                                   | 200                        | 46     | 23.00%       | 19                            | 5      | 26.32%         |                                                                               |        |             |
| Whittlesey King's Dyke Crossing                           | £8,000,000               | £21,981,478               | 2016         | 2022                      | 1               | 0                                 | 0                                   | 0                          | 8      | 100%         |                               |        | _              |                                                                               |        |             |
| Bourges Boulevard Phase 1 & 2                             | £11,300,000              | £0                        | 2014         | 2022                      | 1               | 0                                 | 0                                   | 0                          | 455    | 100%         | 280                           | 100    | 35.71%         |                                                                               |        |             |
| -<br>A47/A15 Junction 20                                  | £6,300,000               | £0                        | 2016         | 2022                      | 1               | 0                                 | 0                                   | 0                          | 47     | 100%         |                               |        |                |                                                                               |        |             |
| Wisbech Access Stategy                                    | £7,000,000               | £227,434                  | 2015         | 2026                      | 5               | 0                                 | 1500                                | 1500                       | 13     | 0.87%        | 300                           | 0      | 0.00%          |                                                                               |        |             |
| Lancaster Way Phase 1 Loan<br>Lancaster Way Phase 2 Loan  | £1,000,000<br>£3,680,000 | £126,760<br>£0            | 2017         | 2025                      | 4               | 1020                              | 0                                   | 1020                       | 1297   | 100%         | 720                           | 21     | 2.92%          |                                                                               |        |             |
| Lancaster Way Phase 2 Coan<br>Lancaster Way Phase 2 Grant | £1,445,000               | £3,680,000                | -            |                           |                 |                                   |                                     |                            |        |              |                               |        |                |                                                                               |        |             |
|                                                           | £22,000,000<br>£395,000  | £14,000,000<br>£2,105,000 | 2016         | 2022<br>2022              | 1               | 0                                 | 0                                   | 0                          | 250    | 100%         |                               |        | <u> </u>       |                                                                               |        |             |
| Manea & Whittlesea Stations<br>CAM Promotion Company      |                          | £2,105,000<br>£283,183    |              | 2022                      |                 | 80<br>60                          | 0                                   | 80                         | 58     | 72.50%       |                               |        | <u> </u>       |                                                                               |        |             |
|                                                           | £995,000<br>£1,000,000   | £283,183<br>£0            | 2021<br>2019 | 2024                      | 3               | 0                                 | 33                                  | 93                         | 2      | 2.15%        |                               |        | <u> </u>       |                                                                               |        |             |
| Soham Station                                             |                          |                           |              |                           |                 |                                   | 0                                   | 0                          | 18     | 100%         | 105                           | ^      | 0.000/         |                                                                               |        |             |
| Metalcraft Advanced Manufacturing Centre                  | £3,160,000               | £900,000                  | 2020         | 2030                      | 9               | 14                                | 30                                  | 44                         | 0      | 0.00%        | 105                           | 0      | 0.00%          | 40000                                                                         | ~      | 051         |
| University of Peterborough Phase 1                        | £12,500,000              | £15,035,000               | 2020         | 2027                      | 6               | 250                               | 14000                               | 14250                      | 242    | 1.70%        | 2100                          | 0      | 0.00%          | 10000                                                                         | 0      | 0%          |
| March Adult Education Skills & Training Expansion         | £400,000                 | £50,000                   | 2020         | 2022                      | 1               | 141                               | 0                                   | 141                        | 2      | 1.42%        | 68                            | 23     | 33.82%         | 695                                                                           | 0      | 0%          |
| PRC Food Manufacturing Centre                             | £586,000                 | £586,000                  | 2015         | 2022                      | 1               | 0                                 | 0                                   | 0                          | 0      | 0.00%        | 327                           | 182    | 55.66%         | 372                                                                           | 238    | 63.98%      |
| iMET Skills Training Centre                               | £10,473,564              | 010                       | 2015         | 2026                      | 5               | 1                                 | 0                                   | 1                          | 5      | 500%         | 752                           | 48     | 6.38%          | 160                                                                           | 0      | 0%          |
| CITB Construction Academy                                 | £450,000                 | £496,324                  | 2016         | 2021                      | 0               | 1                                 | 0                                   | 1                          | 2      | 200%         | 0                             | 190    | 100%           | 511                                                                           | 511    | 100%        |
| EZ Plant Centre Alconbury                                 | £65,000                  | £89,000                   | 2015         | 2016                      | 0               | 0                                 | 0                                   | 0                          | 0      | 0.00%        |                               |        |                |                                                                               |        |             |
| Highways Academy                                          | £363,784.30              |                           | 2015         | 2016                      | 0               | 0                                 | 0                                   | 0                          | 0      | 0.00%        |                               |        | <b></b>        | 100                                                                           | 0      | 0%          |
| CRC Construction Skills Hub                               | £2,500,000               | £497,360                  | 2020         | 2023                      | 2               | 9                                 | 600                                 | 609                        | 2      | 0.33%        | 180                           | 13     | 7.22%          | 686                                                                           | 112    | 16%         |
| AEB Innovation Grant                                      | £323,700                 | £336,700                  | 2020         | 2023                      | 2               | 15                                | 0                                   | 15                         | 0      | 0.00%        | 30                            | 0      | 0.00%          | 150                                                                           | 0      | 0%          |
| Totals                                                    | £144,107,293             | £323,089,380              |              |                           |                 | 9708                              | 30580                               | 40288                      | 5928   | 14.71%       | 7174                          | 785    | 10.94%         | 14636                                                                         | 1137   | 7.77%       |