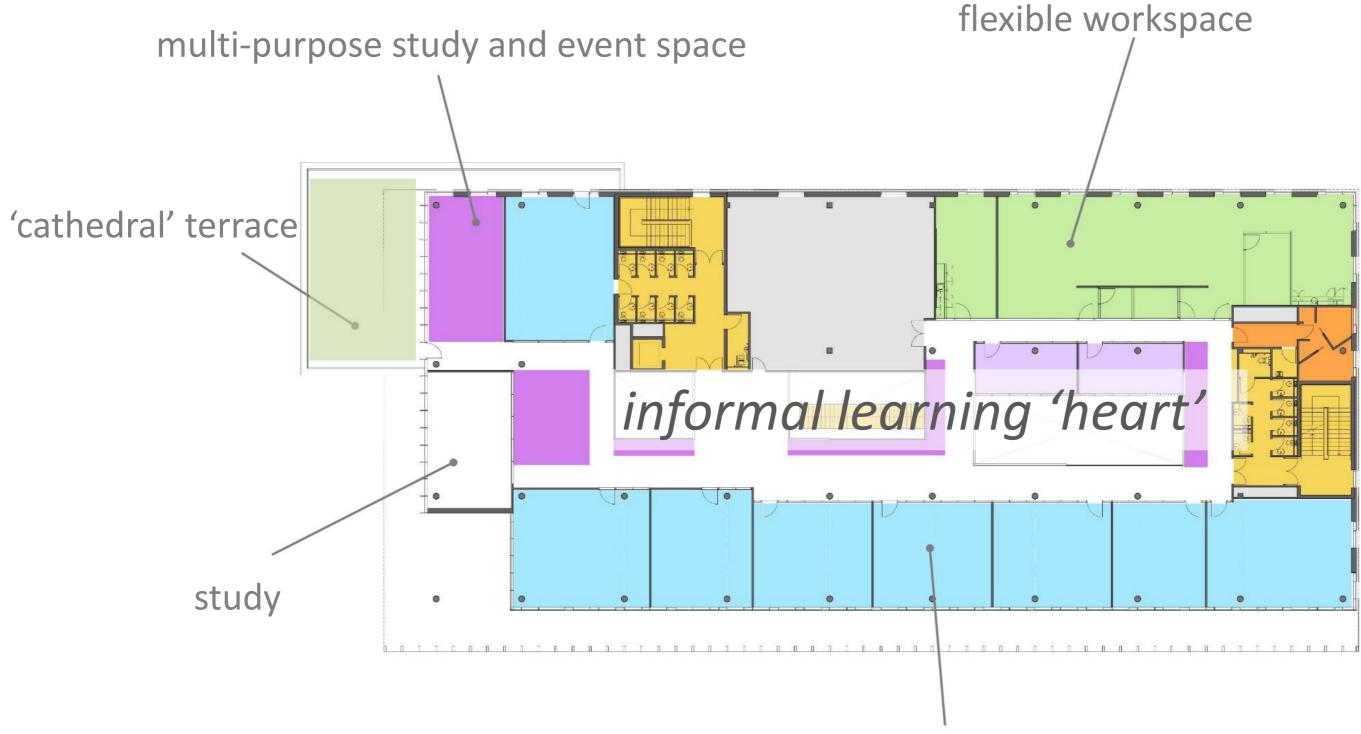

#### Second Floor

shared teaching rooms

#### Second Floor

a campus that prioritises pedestrian, cycle and public transport ... then the car