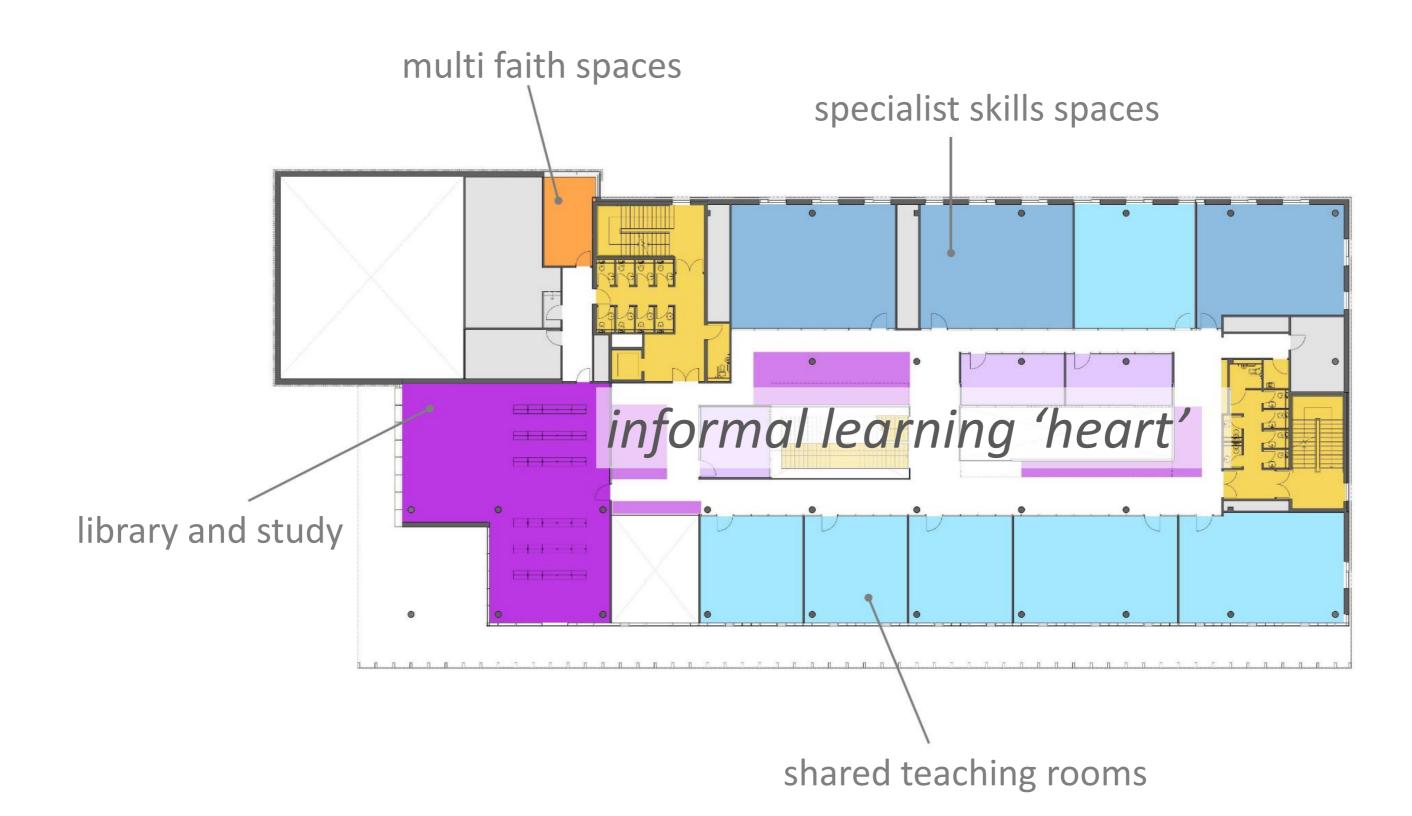

#### STATION

CATHEDRAL

A State of the second s

EMBANKMENT

CONCEPTION OF THE CONCEPTION O



#### STATION

CATHEDRAL

UNIVERSIT

EMBANKMENT

CONCEPTION OF THE CONCEPTION O







### a green + welcoming campus...







### a green + welcoming campus...



### Science Creative Arts

### Sustainability Innovation

### Business

### Agriculture

### Education Entrepreneurship

### Environment

Health







### **Ground Floor**



### First Floor



#### Second Floor



shared teaching rooms

#### Second Floor









a campus that prioritises pedestrian, cycle and public transport ... then the car

### a sustainable campus...



### a sustainable campus...

### opening September 2022.

and berenough.