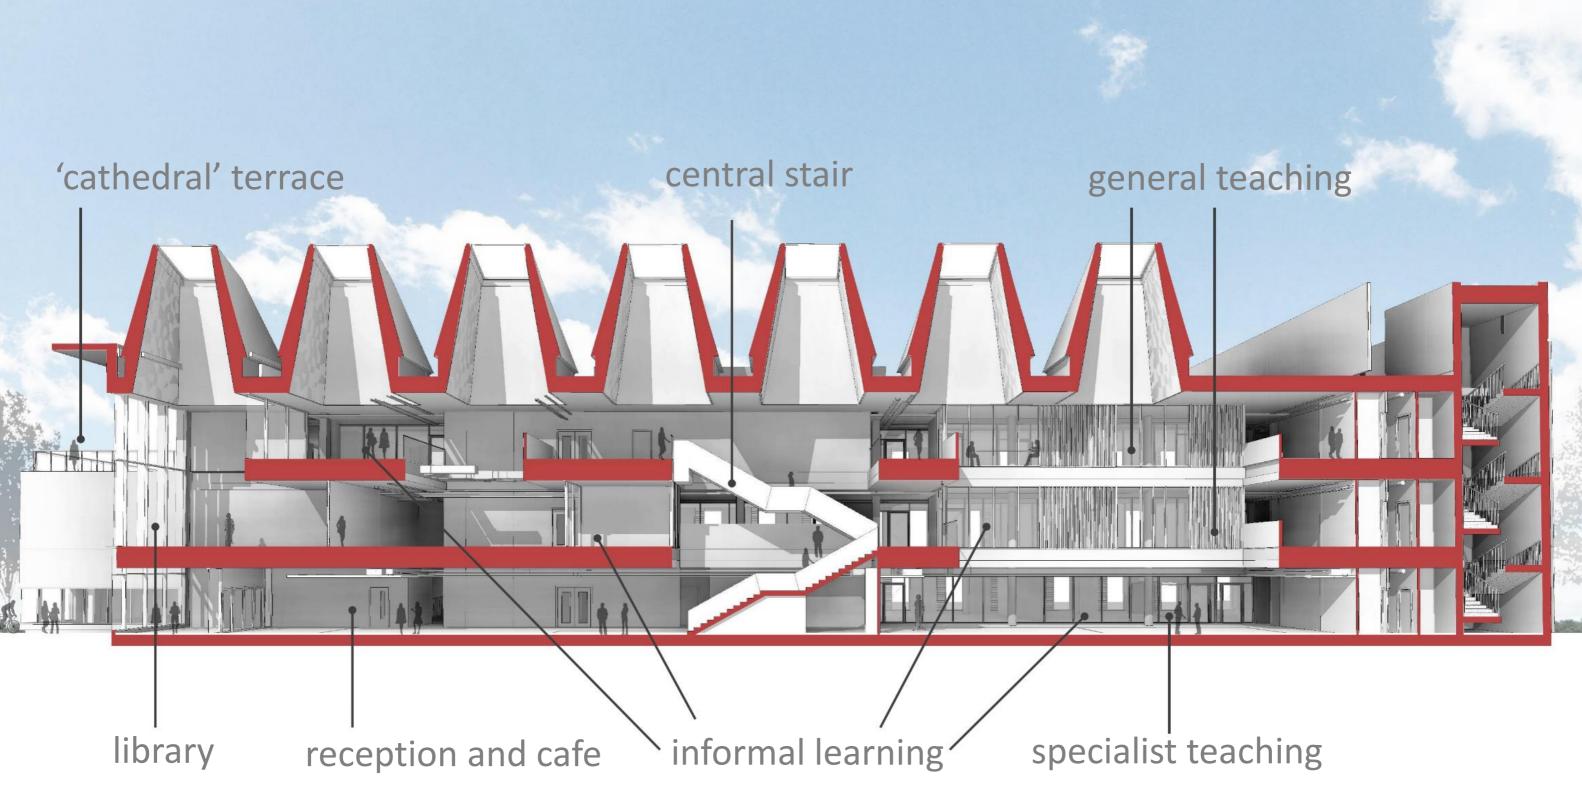

### **Ground Floor**

### First Floor

#### Second Floor

shared teaching rooms

#### Second Floor

a campus that prioritises pedestrian, cycle and public transport ... then the car