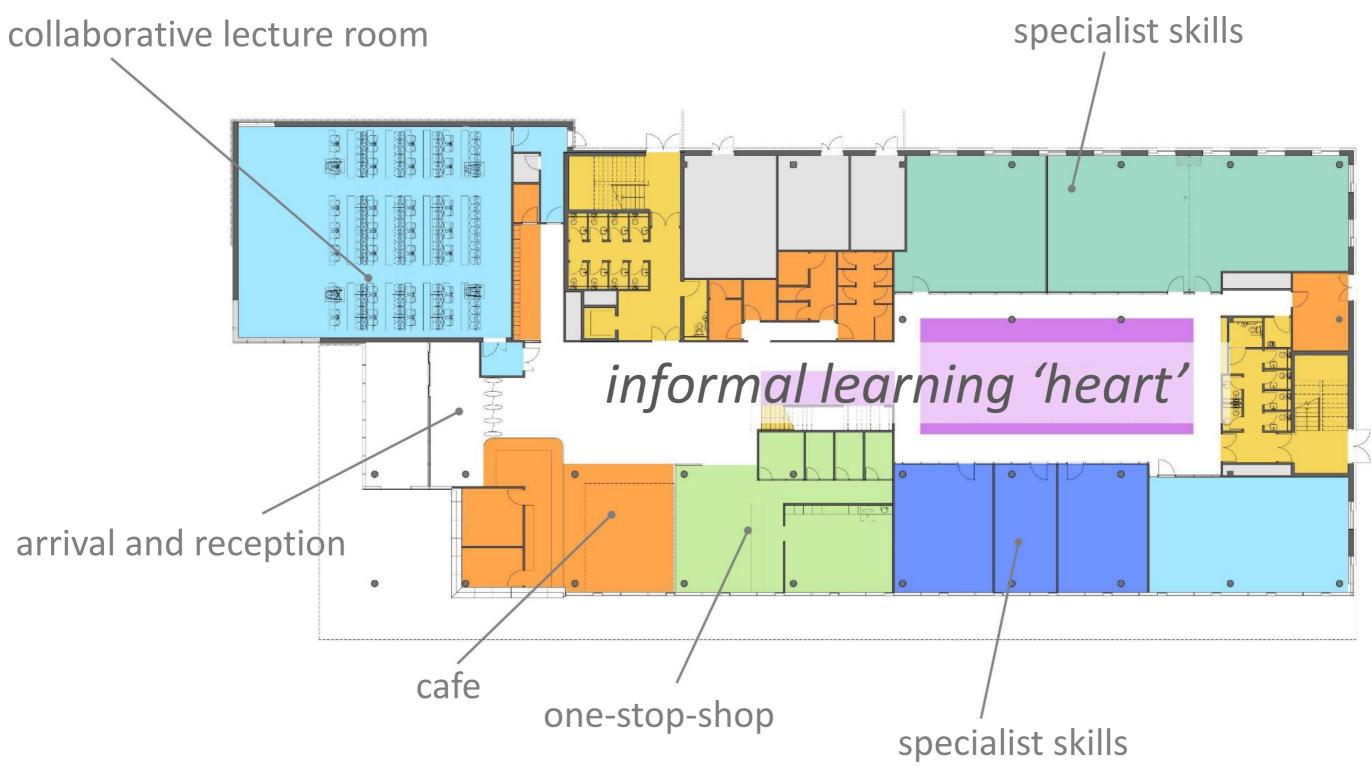

#### STATION

CATHEDRAL

A State of the second s

EMBANKMENT

CONCEPTION OF THE CONCEPTION O



#### STATION

CATHEDRAL

UNIVERSIT

EMBANKMENT

CONCEPTION OF THE CONCEPTION O







### a green + welcoming campus...







### a green + welcoming campus...



### Science Creative Arts

### Sustainability Innovation

### Business

### Agriculture

### Education Entrepreneurship

### Environment

Health







### **Ground Floor**



### First Floor



#### Second Floor



shared teaching rooms

#### Second Floor









a campus that prioritises pedestrian, cycle and public transport ... then the car

### a sustainable campus...



### a sustainable campus...

### opening September 2022.

and berenough.