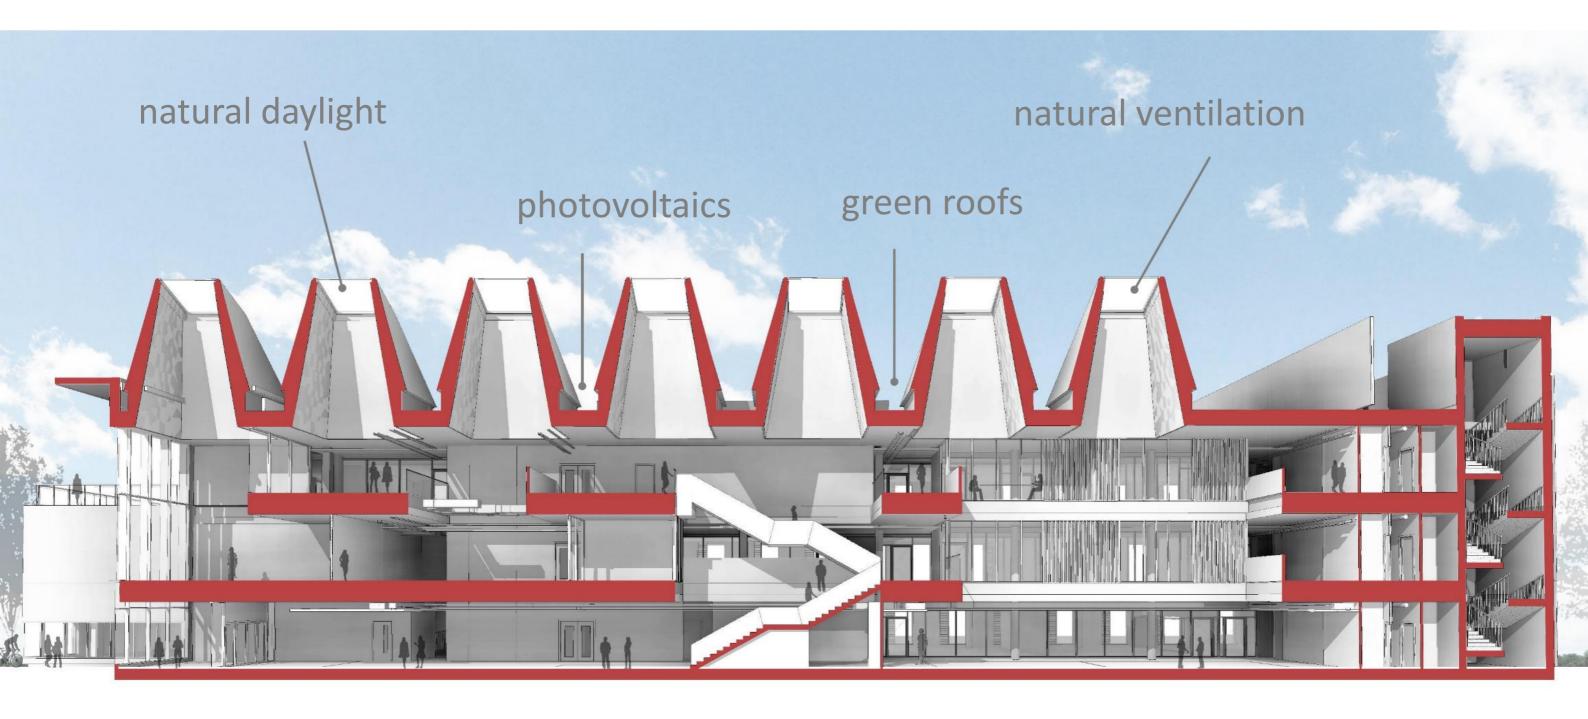

#### STATION

CATHEDRAL

A State of the second s

EMBANKMENT

CONCEPTION OF THE CONCEPTION O



#### STATION

CATHEDRAL

UNIVERSIT

EMBANKMENT

CONCEPTION OF THE CONCEPTION O







### a green + welcoming campus...







### a green + welcoming campus...



### Science Creative Arts

### Sustainability Innovation

### Business

### Agriculture

### Education Entrepreneurship

### Environment

Health







### **Ground Floor**



### First Floor



#### Second Floor



shared teaching rooms

#### Second Floor









a campus that prioritises pedestrian, cycle and public transport ... then the car

### a sustainable campus...



### a sustainable campus...

### opening September 2022.

and berenough.