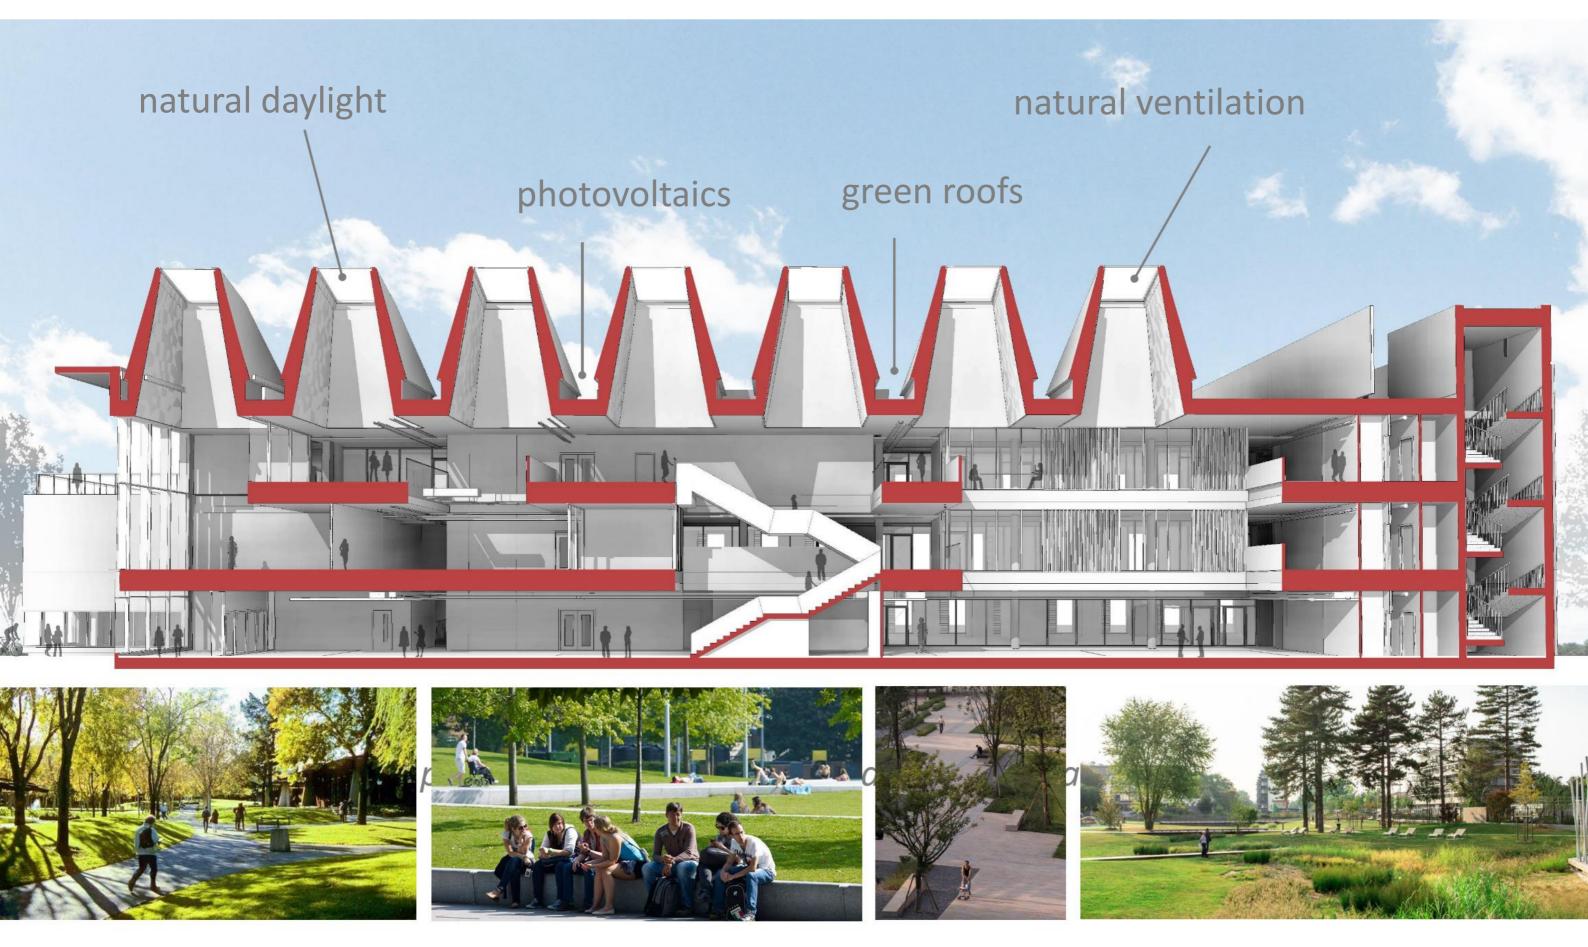

#### STATION

CATHEDRAL

A State of the second s

EMBANKMENT

CONCEPTION OF THE CONCEPTION O



#### STATION

CATHEDRAL

UNIVERSIT

EMBANKMENT

CONCEPTION OF THE CONCEPTION O







### a green + welcoming campus...







### a green + welcoming campus...



### Science Creative Arts

### Sustainability Innovation

### Business

### Agriculture

### Education Entrepreneurship

### Environment

Health







### **Ground Floor**



### First Floor



#### Second Floor



shared teaching rooms

#### Second Floor









a campus that prioritises pedestrian, cycle and public transport ... then the car

### a sustainable campus...



### a sustainable campus...

### opening September 2022.

and berenough.