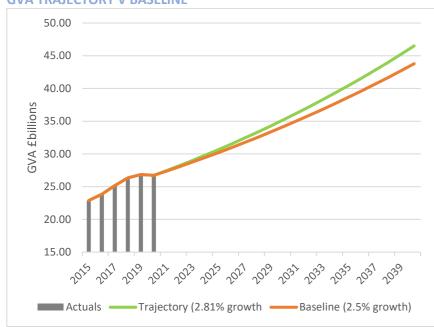

#### **GVA TRAJECTORY V BASELINE**

#### Sources:

Baseline: Current trend without Devolution Deal interventions
Outturn data source: GVA and Jobs - Office of National Statistics (ONS);
Housing - Council Annual Monitoring Reports/CambridgeshireInsights.