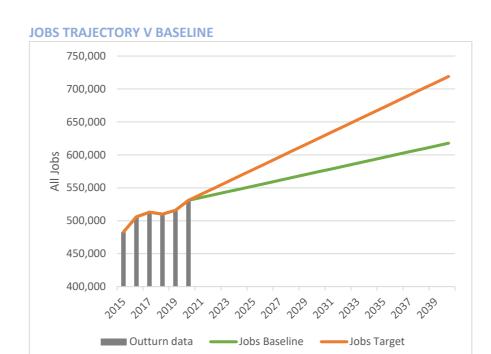

#### Sources:

Baseline: Current trend without Devolution Deal interventions
Outturn data source: GVA and Jobs - Office of National Statistics (ONS);
Housing - Council Annual Monitoring Reports/CambridgeshireInsights.