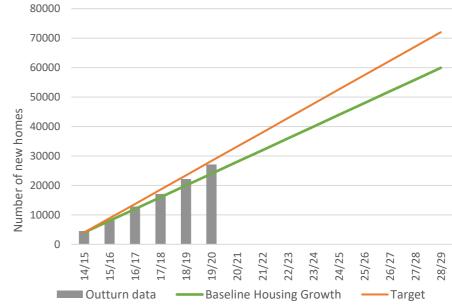

#### **HOUSING PERFORMANCE** (\*cumulative figures)

#### Sources:

Baseline: Current trend without Devolution Deal interventions
Outturn data source: GVA and Jobs - Office of National Statistics (ONS);
Housing - Council Annual Monitoring Reports/CambridgeshireInsights.