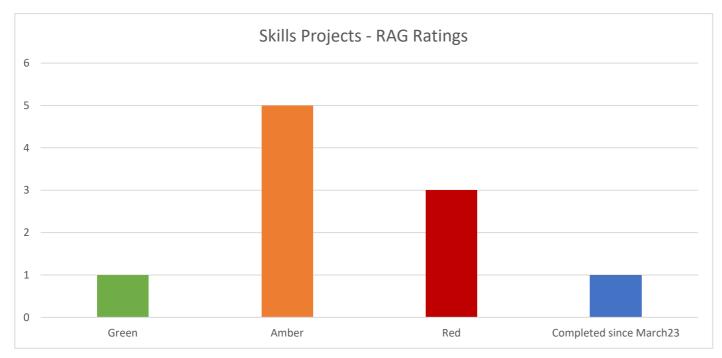

## **Combined Authority Skills Project Profile:**

| Skills projects                           |                  |  |  |  |  |
|-------------------------------------------|------------------|--|--|--|--|
| Project                                   | RAG status       |  |  |  |  |
| Adult Education Budget (AEB)              | Green            |  |  |  |  |
| Growth Works (Business Growth Service)    | Amber            |  |  |  |  |
| Business Growth Fund                      | Amber            |  |  |  |  |
| University of Peterborough Phase 1        | Complete         |  |  |  |  |
| University of Peterborough Phase 2        | Amber            |  |  |  |  |
| University of Peterborough Phase 3        | Amber            |  |  |  |  |
| Skills Bootcamps Wave 3                   | Red              |  |  |  |  |
| Skills Bootcamps Wave 4                   | Amber            |  |  |  |  |
| Health & Care Sector Work Academy (HCSWA) | Red              |  |  |  |  |
| Multiply                                  | Red              |  |  |  |  |
| Further Education Cold Spots              | Not yet reported |  |  |  |  |

Data as at the end of April 2023 Data is taken from monthly highlight reports