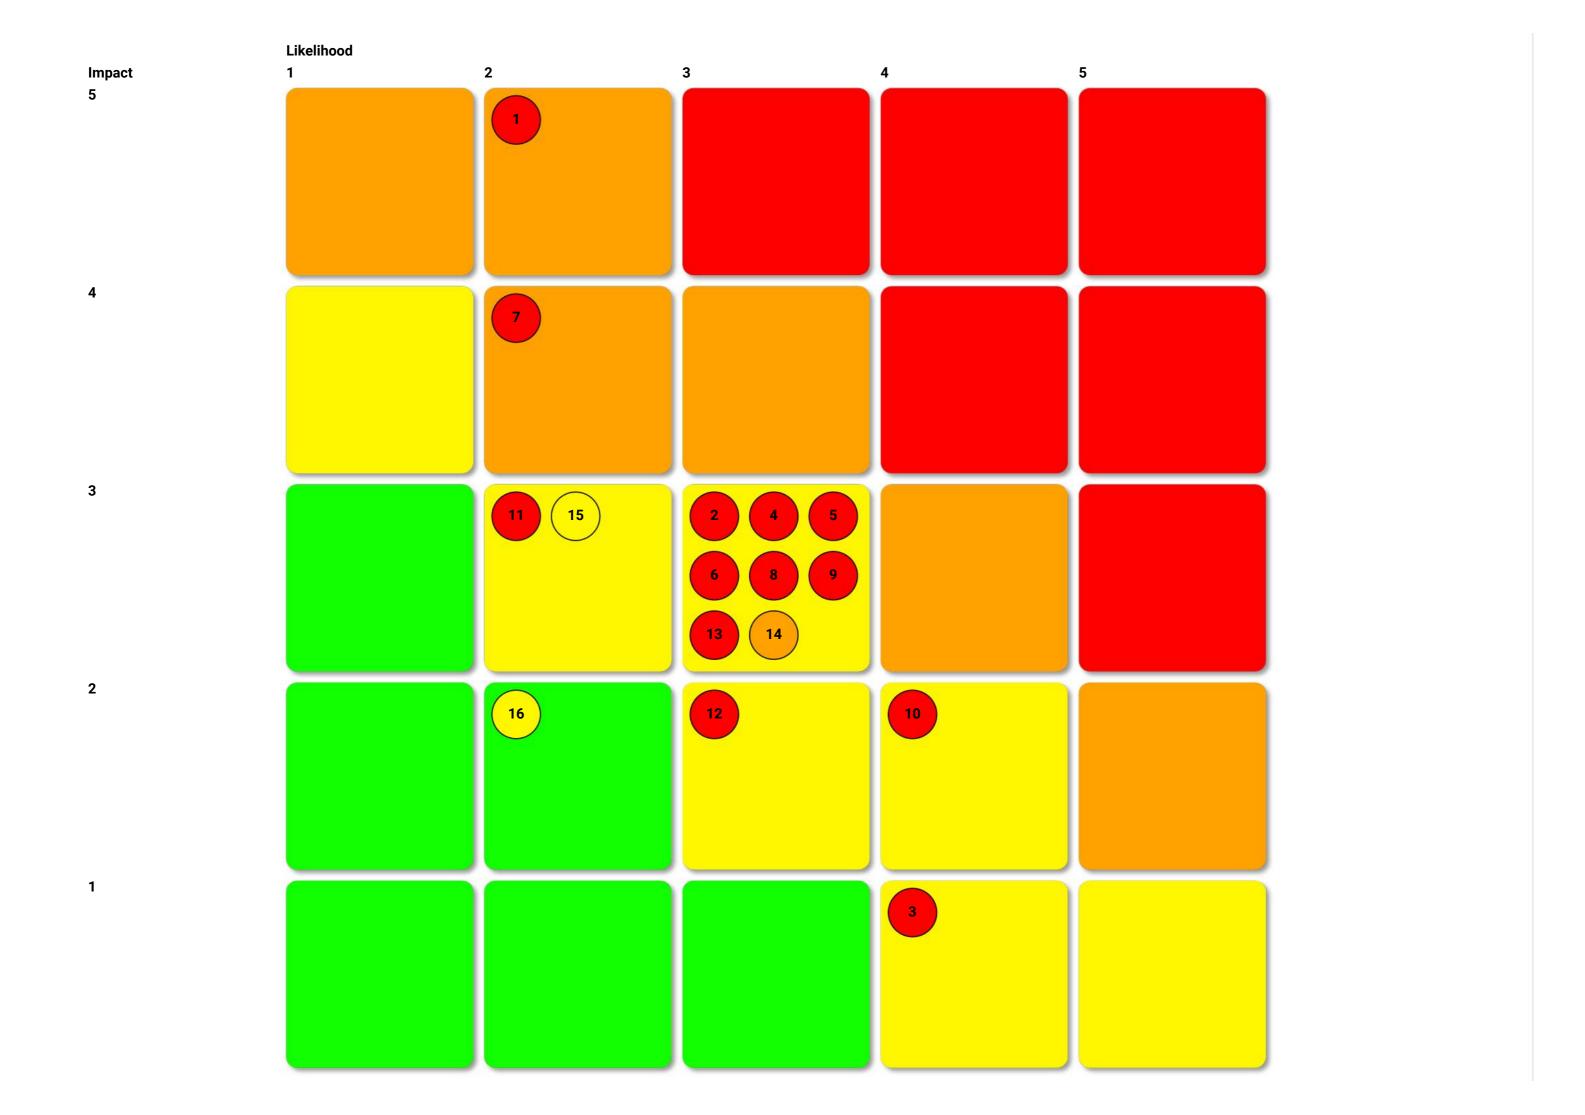

## HEAT MAP - RESIDUAL MOVEMENT

In projects: Corporate Risk Register Status Open

## INHERENT RESIDUAL TARGET >

Display Lines Display Appetite

| Matrix Id | Reference | Title                                                         | Inherent  | Residual | Target |   |
|-----------|-----------|---------------------------------------------------------------|-----------|----------|--------|---|
| 1         | 1007      | Future Funding                                                | Very High | High     | Medium | ď |
| 2         | 1047      | Future viability of the CA                                    | Very High | Medium   | Medium | ď |
| 3         | 1061      | Net Zero Hubs (2)                                             | Very High | Medium   | Low    | ď |
| 4         | 1093      | Culture                                                       | Very High | Medium   | Medium | ď |
| 5         | 1125      | EQIA                                                          | Very High | Medium   | Medium | ď |
| 6         | 1088      | Governance - VfM risk relating to governance                  | Very High | Medium   | Low    | ď |
| 7         | 1135      | Cyber Security                                                | Very High | High     | Low    | ď |
| 8         | 1001      | Inflation                                                     | Very High | Medium   | Medium | ď |
| 9         | 1073      | Transforming Cities Fund (TCF)                                | Very High | Medium   | Medium | ď |
| 10        | 1052      | National policies on climate change impacting on CPCA funding | Very High | Medium   | Low    | ď |
| 11        | 1136      | HR Operations                                                 | Very High | Medium   | Low    | ď |
| 12        | 1199      | Net Zero Hubs (1)                                             | Very High | Medium   | Medium | ď |
| 13        | 1117      | Financial - Underspend                                        | Very High | Medium   | Medium | ď |
| 14        | 1015      | Workforce/HR                                                  | High      | Medium   | Medium | ď |
| 15        | 1068      | University of Peterborough project                            | Medium    | Medium   | Low    | ď |
| 16        | 1096      | Subsidiary Companies                                          | Medium    | Low      | Low    | ď |