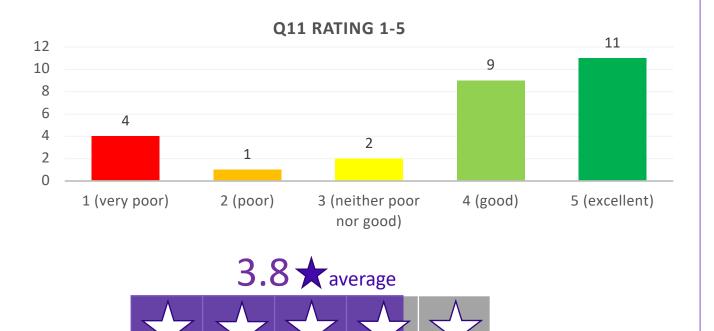

#### **Headlines**

- 773 companies were invited to participate and share feedback. 27 persons had responded by 09:30 am, 28<sup>th</sup> September 2023 when the survey window closed
- Headline NPS is 44% (27 responses: Promoter = 17, Passive = 5, Detractor = 5).
   For context, most companies using NPS average scores of 31-50%
- Split by District Councils, from 'in the LEP but outside CPCA' (8) accounted for 30% of responses, followed closely by 7 responses from Cambridge. Every other District Council was represented
- □ Split by Service. Respondents were allowed to select one or more services they had benefited from, with the NPS for each Service Line as follows:
  - Skills = 75% NPS on 4 selections (0 detractors)
  - Growth Hub = 50% on 2 selections (0 detractors)
  - Coaching = 60% NPS on 5 selections (0 detractors)
  - Grants = 46% NPS on 13 selections (2 detractors)
  - Equity = 14% NPS on 7 selections (3 detractors)
  - $\circ$  Investment = 67% NPS on 6 selections (1 detractor)
- $\hfill\square$  On the specific questions for Growth Works (star ratings from 1-5 as the options):
  - Question 6 = average rating 3.9 out of 5.0 (same as 3.9 last quarter) How would you rate our support developing your workforce / employment opportunities in CPCA?
  - Question 7 = average rating 3.8 out of 5.0 (down from 3.9 last quarter) Did our service support meet your initial expectations from when you registered for support?

#### **Quarter 11 Performance**

74% of responders rated Growth Works as 'good' or 'excellent' in meeting their initial expectations.
 Figures for the past seven quarters were 69% (Q10), 81% (Q9), 74% (Q8), 83% (Q7), 94% (Q6), 92% (Q5) and 86% (Q4).