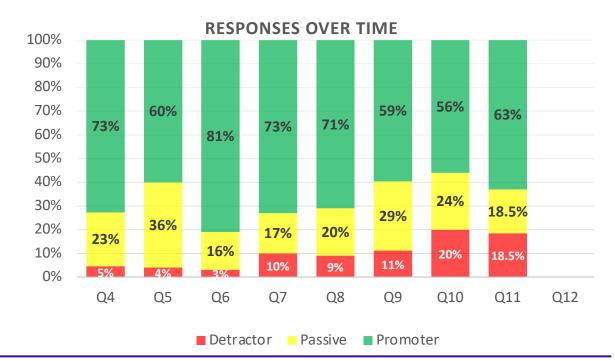

#### Performance by quarter

• Over time the data presented here will highlight movement in the scores.