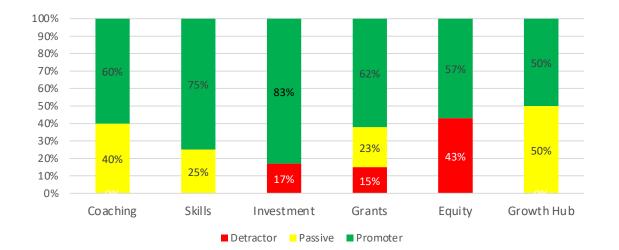

#### **Headlines**

- 773 companies were invited to participate and share feedback. 27 persons had responded by 09:30 am, 28<sup>th</sup> September 2023 when the survey window closed
- Headline NPS is 44% (27 responses: Promoter = 17, Passive = 5, Detractor = 5).
   For context, most companies using NPS average scores of 31-50%
- Split by District Councils, from 'in the LEP but outside CPCA' (8) accounted for 30% of responses, followed closely by 7 responses from Cambridge. Every other District Council was represented
- □ Split by Service. Respondents were allowed to select one or more services they had benefited from, with the NPS for each Service Line as follows:
  - Skills = 75% NPS on 4 selections (0 detractors)
  - Growth Hub = 50% on 2 selections (0 detractors)
  - Coaching = 60% NPS on 5 selections (0 detractors)
  - Grants = 46% NPS on 13 selections (2 detractors)
  - Equity = 14% NPS on 7 selections (3 detractors)
  - $\circ$  Investment = 67% NPS on 6 selections (1 detractor)
- $\hfill\square$  On the specific questions for Growth Works (star ratings from 1-5 as the options):
  - Question 6 = average rating 3.9 out of 5.0 (same as 3.9 last quarter) How would you rate our support developing your workforce / employment opportunities in CPCA?
  - Question 7 = average rating 3.8 out of 5.0 (down from 3.9 last quarter) Did our service support meet your initial expectations from when you registered for support?

#### **Quarter 11 NPS – Service Line Scores**

- The 27 respondents made 37 selections for service lines they stated as having engaged with
- Overall results show a 'world-class' NPS for Skills and Growth Hub, and an 'excellent' NPS for Growth Coaching and Investment. Grants scores a high 'good' NPS
- There are six detractors (with one respondent selecting two service lines), none are attributed to Coaching, Skills or Growth Hub.

NPS BY SERVICE

|                              | Coaching | Skills | Investment | Grants | Equity | Growth Hub |
|------------------------------|----------|--------|------------|--------|--------|------------|
| NPS                          | 60%      | 75%    | 67%        | 46%    | 14%    | 100%       |
| <b>Respondent Selections</b> | 5        | 4      | 6          | 13     | 7      | 2          |