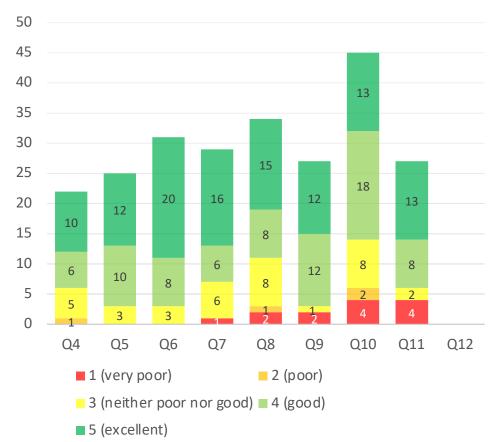

# On a scale of 1-5: How would you rate the impact of our service in accelerating or expanding your business growth plans in CPCA?

#### **Quarter 11 Performance**

78% of survey participants rated the impact of Growth Works in accelerating or expanding their growth plans as 'good' or 'excellent'. Figures for the past seven quarters were 69% (Q10), 89% (Q9), 67% (Q8), 76% (Q7), 90% (Q6), 88% (Q5) and 73% (Q4).

#### Performance by Quarter

• Over time the data presented here will highlight movement in the scores.