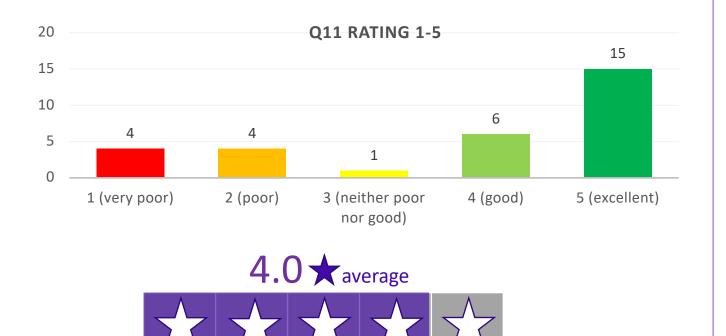

# On a scale of 1-5: Did our service support meet your initial expectations from when you registered for support?

#### **Quarter 11 Performance**

74% of responders rated Growth Works as 'good' or 'excellent' in meeting their initial expectations.
 Figures for the past seven quarters were 69% (Q10), 81% (Q9), 74% (Q8), 83% (Q7), 94% (Q6), 92% (Q5) and 86% (Q4).

#### **Performance by Quarter**

• Over time the data presented here will highlight movement in the scores.