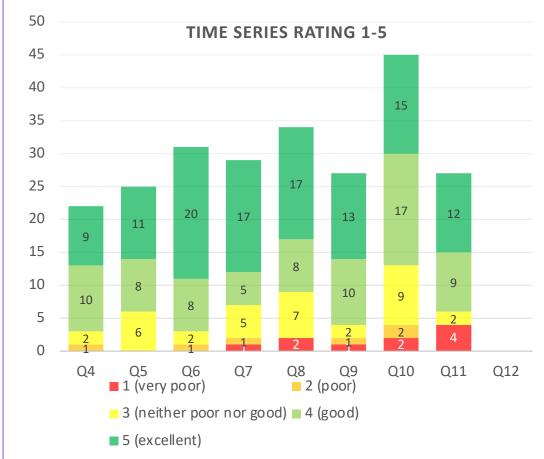

#### **Quarter 11 Performance**

Whilst 78% of responses rated good or excellent, it should be noted that as this is a mandatory question, so not everyone answering the question will have utilised the Skills service. Figures for the past seven quarters were 71% (Q10), 85% (Q9), 74% (Q8), 76% (Q7), 90% (Q6), 76% (Q5) and 86% (Q4).

#### TIME SERIES RATING 1-5