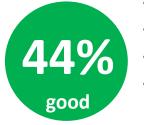

#### **Headlines**

- 773 companies were invited to participate and share feedback. 27 persons had responded by 09:30 am, 28<sup>th</sup> September 2023 when the survey window closed
- Headline NPS is 44% (27 responses: Promoter = 17, Passive = 5, Detractor = 5).
   For context, most companies using NPS average scores of 31-50%
- Split by District Councils, from 'in the LEP but outside CPCA' (8) accounted for 30% of responses, followed closely by 7 responses from Cambridge. Every other District Council was represented
- □ Split by Service. Respondents were allowed to select one or more services they had benefited from, with the NPS for each Service Line as follows:
  - Skills = 75% NPS on 4 selections (0 detractors)
  - Growth Hub = 50% on 2 selections (0 detractors)
  - Coaching = 60% NPS on 5 selections (0 detractors)
  - Grants = 46% NPS on 13 selections (2 detractors)
  - Equity = 14% NPS on 7 selections (3 detractors)
  - $\circ$  Investment = 67% NPS on 6 selections (1 detractor)
- $\hfill\square$  On the specific questions for Growth Works (star ratings from 1-5 as the options):
  - Question 6 = average rating 3.9 out of 5.0 (same as 3.9 last quarter) How would you rate our support developing your workforce / employment opportunities in CPCA?
  - Question 7 = average rating 3.8 out of 5.0 (down from 3.9 last quarter) Did our service support meet your initial expectations from when you registered for support?

## Growth Works achieved an NPS of 44% in the Quarter 11 Survey of Clients

#### A good result by global NPS standards

- The Growth Works Net Promotor Score for the Q11 Client Satisfaction survey is classed as 'good' and is above last quarter's score of 36%
- There were 27 responses from 773 companies
- 17 promoters (63%) scored a 9 or 10 'out of 10'
- There are five detractors in the results. We recommend Growth Works leadership investigate the two '0, not at all likely' scores, further.