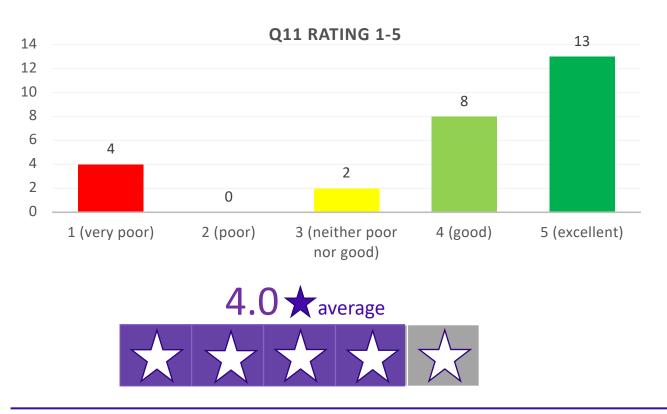

## On a scale of 1-5: To what extent was the service a valuable investment of your time?

#### **Quarter 11 Performance**

• 78% of respondents rated their engagement with Growth Works as a 'good' or 'excellent' investment of their management time. Figures for the past seven quarters were 73% (Q10), 89% (Q9), 76% (Q8), 86% (Q7), 97% (Q6), 88% (Q5) and 82% (Q4).

#### **Performance by Quarter**

• Over time the data presented here will highlight movement in the scores.