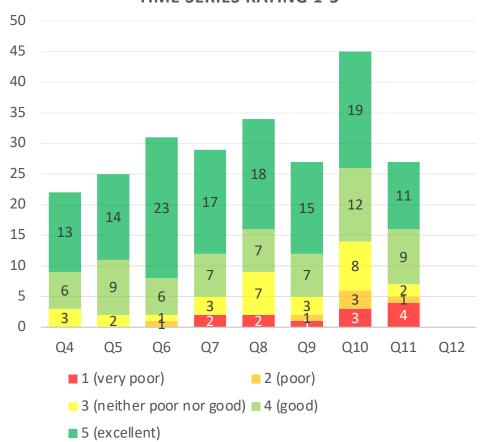

# On a scale of 1-5: How would you rate our support developing your workforce / employment opportunities in CPCA?

#### **Quarter 11 Performance**

Whilst 78% of responses rated good or excellent, it should be noted that as this is a mandatory question, so not everyone answering the question will have utilised the Skills service. Figures for the past seven quarters were 71% (Q10), 85% (Q9), 74% (Q8), 76% (Q7), 90% (Q6), 76% (Q5) and 86% (Q4).

#### **Performance by Quarter**

• Over time the data presented here will highlight movement in the scores.