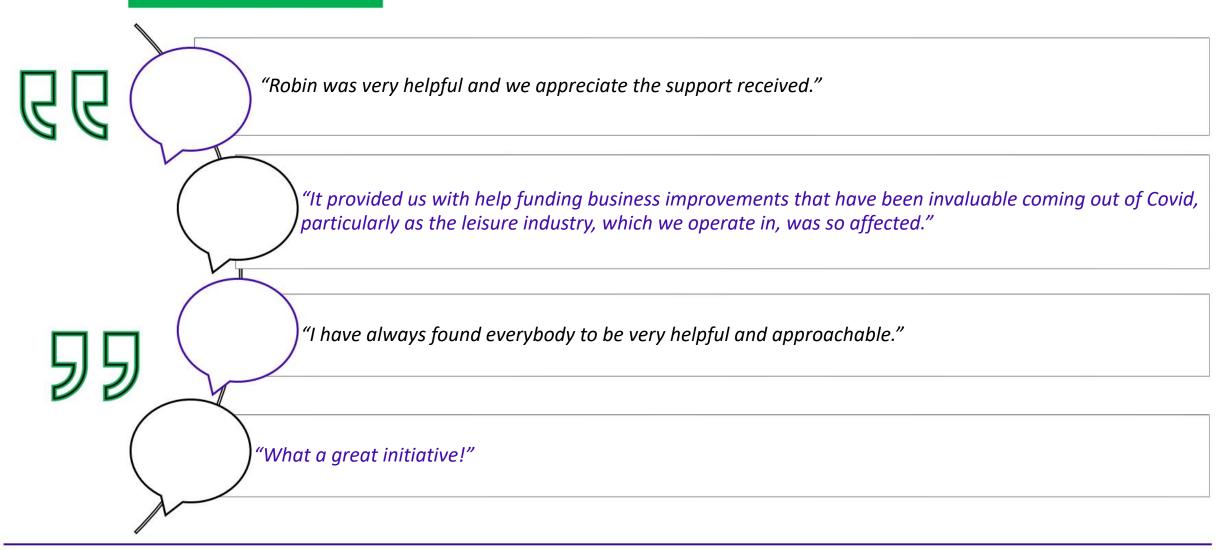

## What works well

## What works well (continued)

"Obviously extremely grateful for the grant but it is a lot of work filling in the application. It obviously costs us a lot of money in wages for the time to fill in the application, so at the end of it, it's cost a lot. I would say it would be good to make the application process more simple, or even involve a zoom call with a small amount of paperwork to support may be a better idea. There is also a lot discrepancies throughout the application process. I completed a form that Robin gave me which obviously took a while only to be told by someone else that it was the wrong form, and had to start all over again. This kind of thing happened a lot. Can't recommend Robin either, he doesn't seem to want to really do any work. Eliza is amazing though."