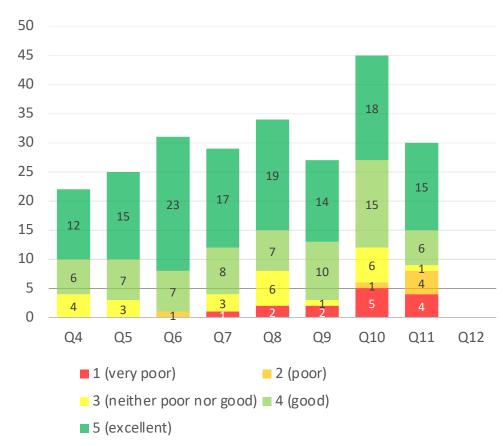

#### **Quarter 11 Performance**

Whilst 78% of responses rated good or excellent, it should be noted that as this is a mandatory question, so not everyone answering the question will have utilised the Skills service. Figures for the past seven quarters were 71% (Q10), 85% (Q9), 74% (Q8), 76% (Q7), 90% (Q6), 76% (Q5) and 86% (Q4).

#### **Quarter 11 Performance**

74% of responders rated Growth Works as 'good' or 'excellent' in meeting their initial expectations.
 Figures for the past seven quarters were 69% (Q10), 81% (Q9), 74% (Q8), 83% (Q7), 94% (Q6), 92% (Q5) and 86% (Q4).

#### **Quarter 11 Performance**

78% of survey participants rated the impact of Growth Works in accelerating or expanding their growth plans as 'good' or 'excellent'. Figures for the past seven quarters were 69% (Q10), 89% (Q9), 67% (Q8), 76% (Q7), 90% (Q6), 88% (Q5) and 73% (Q4).

#### **Quarter 11 Performance**

• 78% of respondents rated their engagement with Growth Works as a 'good' or 'excellent' investment of their management time. Figures for the past seven quarters were 73% (Q10), 89% (Q9), 76% (Q8), 86% (Q7), 97% (Q6), 88% (Q5) and 82% (Q4).