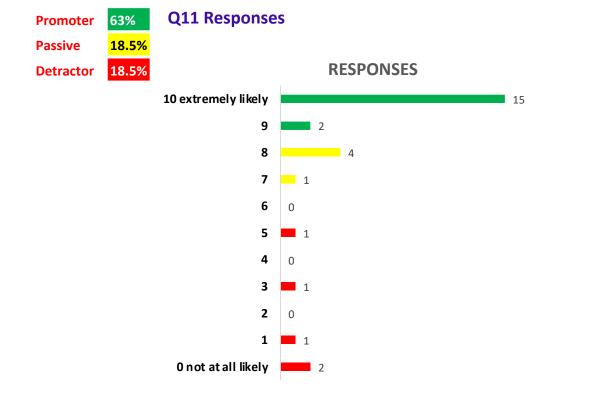

#### **Headlines**

- 773 companies were invited to participate and share feedback. 27 persons had responded by 09:30 am, 28<sup>th</sup> September 2023 when the survey window closed
- Headline NPS is 44% (27 responses: Promoter = 17, Passive = 5, Detractor = 5).
   For context, most companies using NPS average scores of 31-50%
- Split by District Councils, from 'in the LEP but outside CPCA' (8) accounted for 30% of responses, followed closely by 7 responses from Cambridge. Every other District Council was represented
- □ Split by Service. Respondents were allowed to select one or more services they had benefited from, with the NPS for each Service Line as follows:
  - Skills = 75% NPS on 4 selections (0 detractors)
  - Growth Hub = 50% on 2 selections (0 detractors)
  - Coaching = 60% NPS on 5 selections (0 detractors)
  - Grants = 46% NPS on 13 selections (2 detractors)
  - Equity = 14% NPS on 7 selections (3 detractors)
  - $\circ$  Investment = 67% NPS on 6 selections (1 detractor)
- $\hfill\square$  On the specific questions for Growth Works (star ratings from 1-5 as the options):
  - Question 6 = average rating 3.9 out of 5.0 (same as 3.9 last quarter) How would you rate our support developing your workforce / employment opportunities in CPCA?
  - Question 7 = average rating 3.8 out of 5.0 (down from 3.9 last quarter) Did our service support meet your initial expectations from when you registered for support?

#### A good result by global NPS standards

- The Growth Works Net Promotor Score for the Q11 Client Satisfaction survey is classed as 'good' and is above last quarter's score of 36%
- There were 27 responses from 773 companies
- 17 promoters (63%) scored a 9 or 10 'out of 10'
- There are five detractors in the results. We recommend Growth Works leadership investigate the two '0, not at all likely' scores, further.

#### **Quarter 11 NPS – Service Line Scores**

- The 27 respondents made 37 selections for service lines they stated as having engaged with
- Overall results show a 'world-class' NPS for Skills and Growth Hub, and an 'excellent' NPS for Growth Coaching and Investment. Grants scores a high 'good' NPS
- There are six detractors (with one respondent selecting two service lines), none are attributed to Coaching, Skills or Growth Hub.