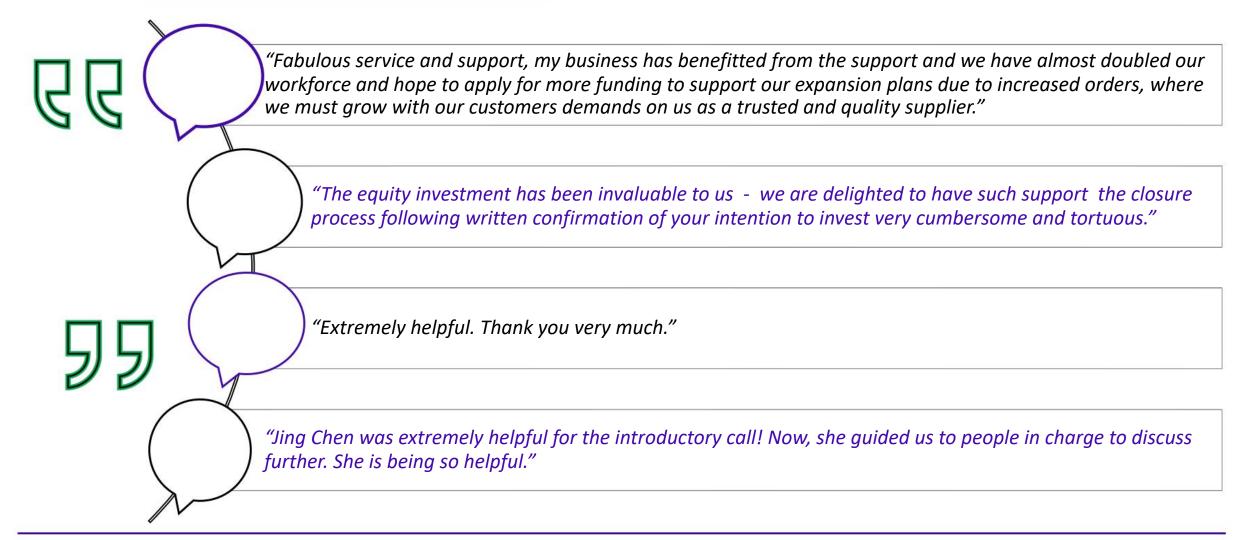

arters were 69% (Q10), 89% (Q9), 67% (Q8), 76% (Q7), 90% (Q6), 88% (Q5) and 73% (Q4).



#### Performance by Quarter

• Over time the data presented here will highlight movement in the scores.



#### **TIME SERIES RATING 1-5**

## On a scale of 1-5: To what extent was the service a valuable investment of your time?



#### **Quarter 11 Performance**

• 78% of respondents rated their engagement with Growth Works as a 'good' or 'excellent' investment of their management time. Figures for the past seven quarters were 73% (Q10), 89% (Q9), 76% (Q8), 86% (Q7), 97% (Q6), 88% (Q5) and 82% (Q4).



#### **Performance by Quarter**

• Over time the data presented here will highlight movement in the scores.



#### **TIME SERIES RATING 1-5**



## What works well





## What works well (continued)





### Improvements to the service

"Time will tell, I have had the initial appointment, it wasn't quite what I expected from the initial contact, but realise I may have been moved between stream or people. Also had to google CPCA as no idea what that acronym meant in the context of this survey."

"Obviously extremely grateful for the grant but it is a lot of work filling in the application. It obviously costs us a lot of money in wages for the time to fill in the application, so at the end of it, it's cost a lot. I would say it would be good to make the application process more simple, or even involve a zoom call with a small amount of paperwork to support may be a better idea. There is also a lot discrepancies throughout the application process. I completed a form that Robin gave me whi