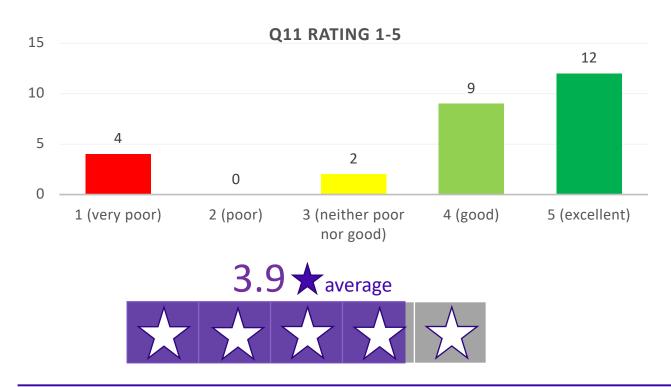

#### **Headlines**

- 773 companies were invited to participate and share feedback. 27 persons had responded by 09:30 am, 28<sup>th</sup> September 2023 when the survey window closed
- Headline NPS is 44% (27 responses: Promoter = 17, Passive = 5, Detractor = 5).
   For context, most companies using NPS average scores of 31-50%
- Split by District Councils, from 'in the LEP but outside CPCA' (8) accounted for 30% of responses, followed closely by 7 responses from Cambridge. Every other District Council was represented
- □ Split by Service. Respondents were allowed to select one or more services they had benefited from, with the NPS for each Service Line as follows:
  - Skills = 75% NPS on 4 selections (0 detractors)
  - Growth Hub = 50% on 2 selections (0 detractors)
  - Coaching = 60% NPS on 5 selections (0 detractors)
  - Grants = 46% NPS on 13 selections (2 detractors)
  - Equity = 14% NPS on 7 selections (3 detractors)
  - $\circ$  Investment = 67% NPS on 6 selections (1 detractor)
- $\hfill\square$  On the specific questions for Growth Works (star ratings from 1-5 as the options):
  - Question 6 = average rating 3.9 out of 5.0 (same as 3.9 last quarter) How would you rate our support developing your workforce / employment opportunities in CPCA?
  - Question 7 = average rating 3.8 out of 5.0 (down from 3.9 last quarter) Did our service support meet your initial expectations from when you registered for support?

#### **Quarter 11 Performance**

Whilst 78% of responses rated good or excellent, it should be noted that as this is a mandatory question, so not everyone answering the question will have utilised the Skills service. Figures for the past seven quarters were 71% (Q10), 85% (Q9), 74% (Q8), 76% (Q7), 90% (Q6), 76% (Q5) and 86% (Q4).