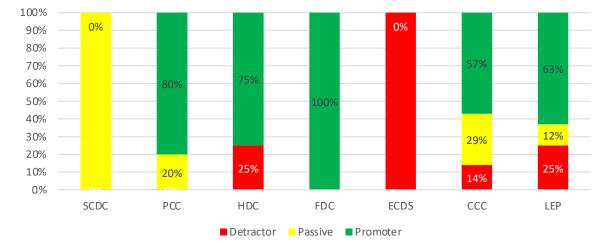

#### **NPS – District Council Scores**

- Cambridge and the LEP regions are well represented in terms of the number of respondents. Peterborough received an outstanding NPS
- The LEP region score were notably lower than other regions. South Cambridgeshire and East Cambridgeshire scores were from a very low base of one response per district.

#### NPS BY DISTRICT

|           | SCDC | PCC | HDC | FDC  | ECDS | CCC | LEP |
|-----------|------|-----|-----|------|------|-----|-----|
| NPS       | 0%   | 80% | 50% | 100% | 0%   | 43% | 38% |
| Responses | 1    | 5   | 3   | 2    | 1    | 7   | 8   |