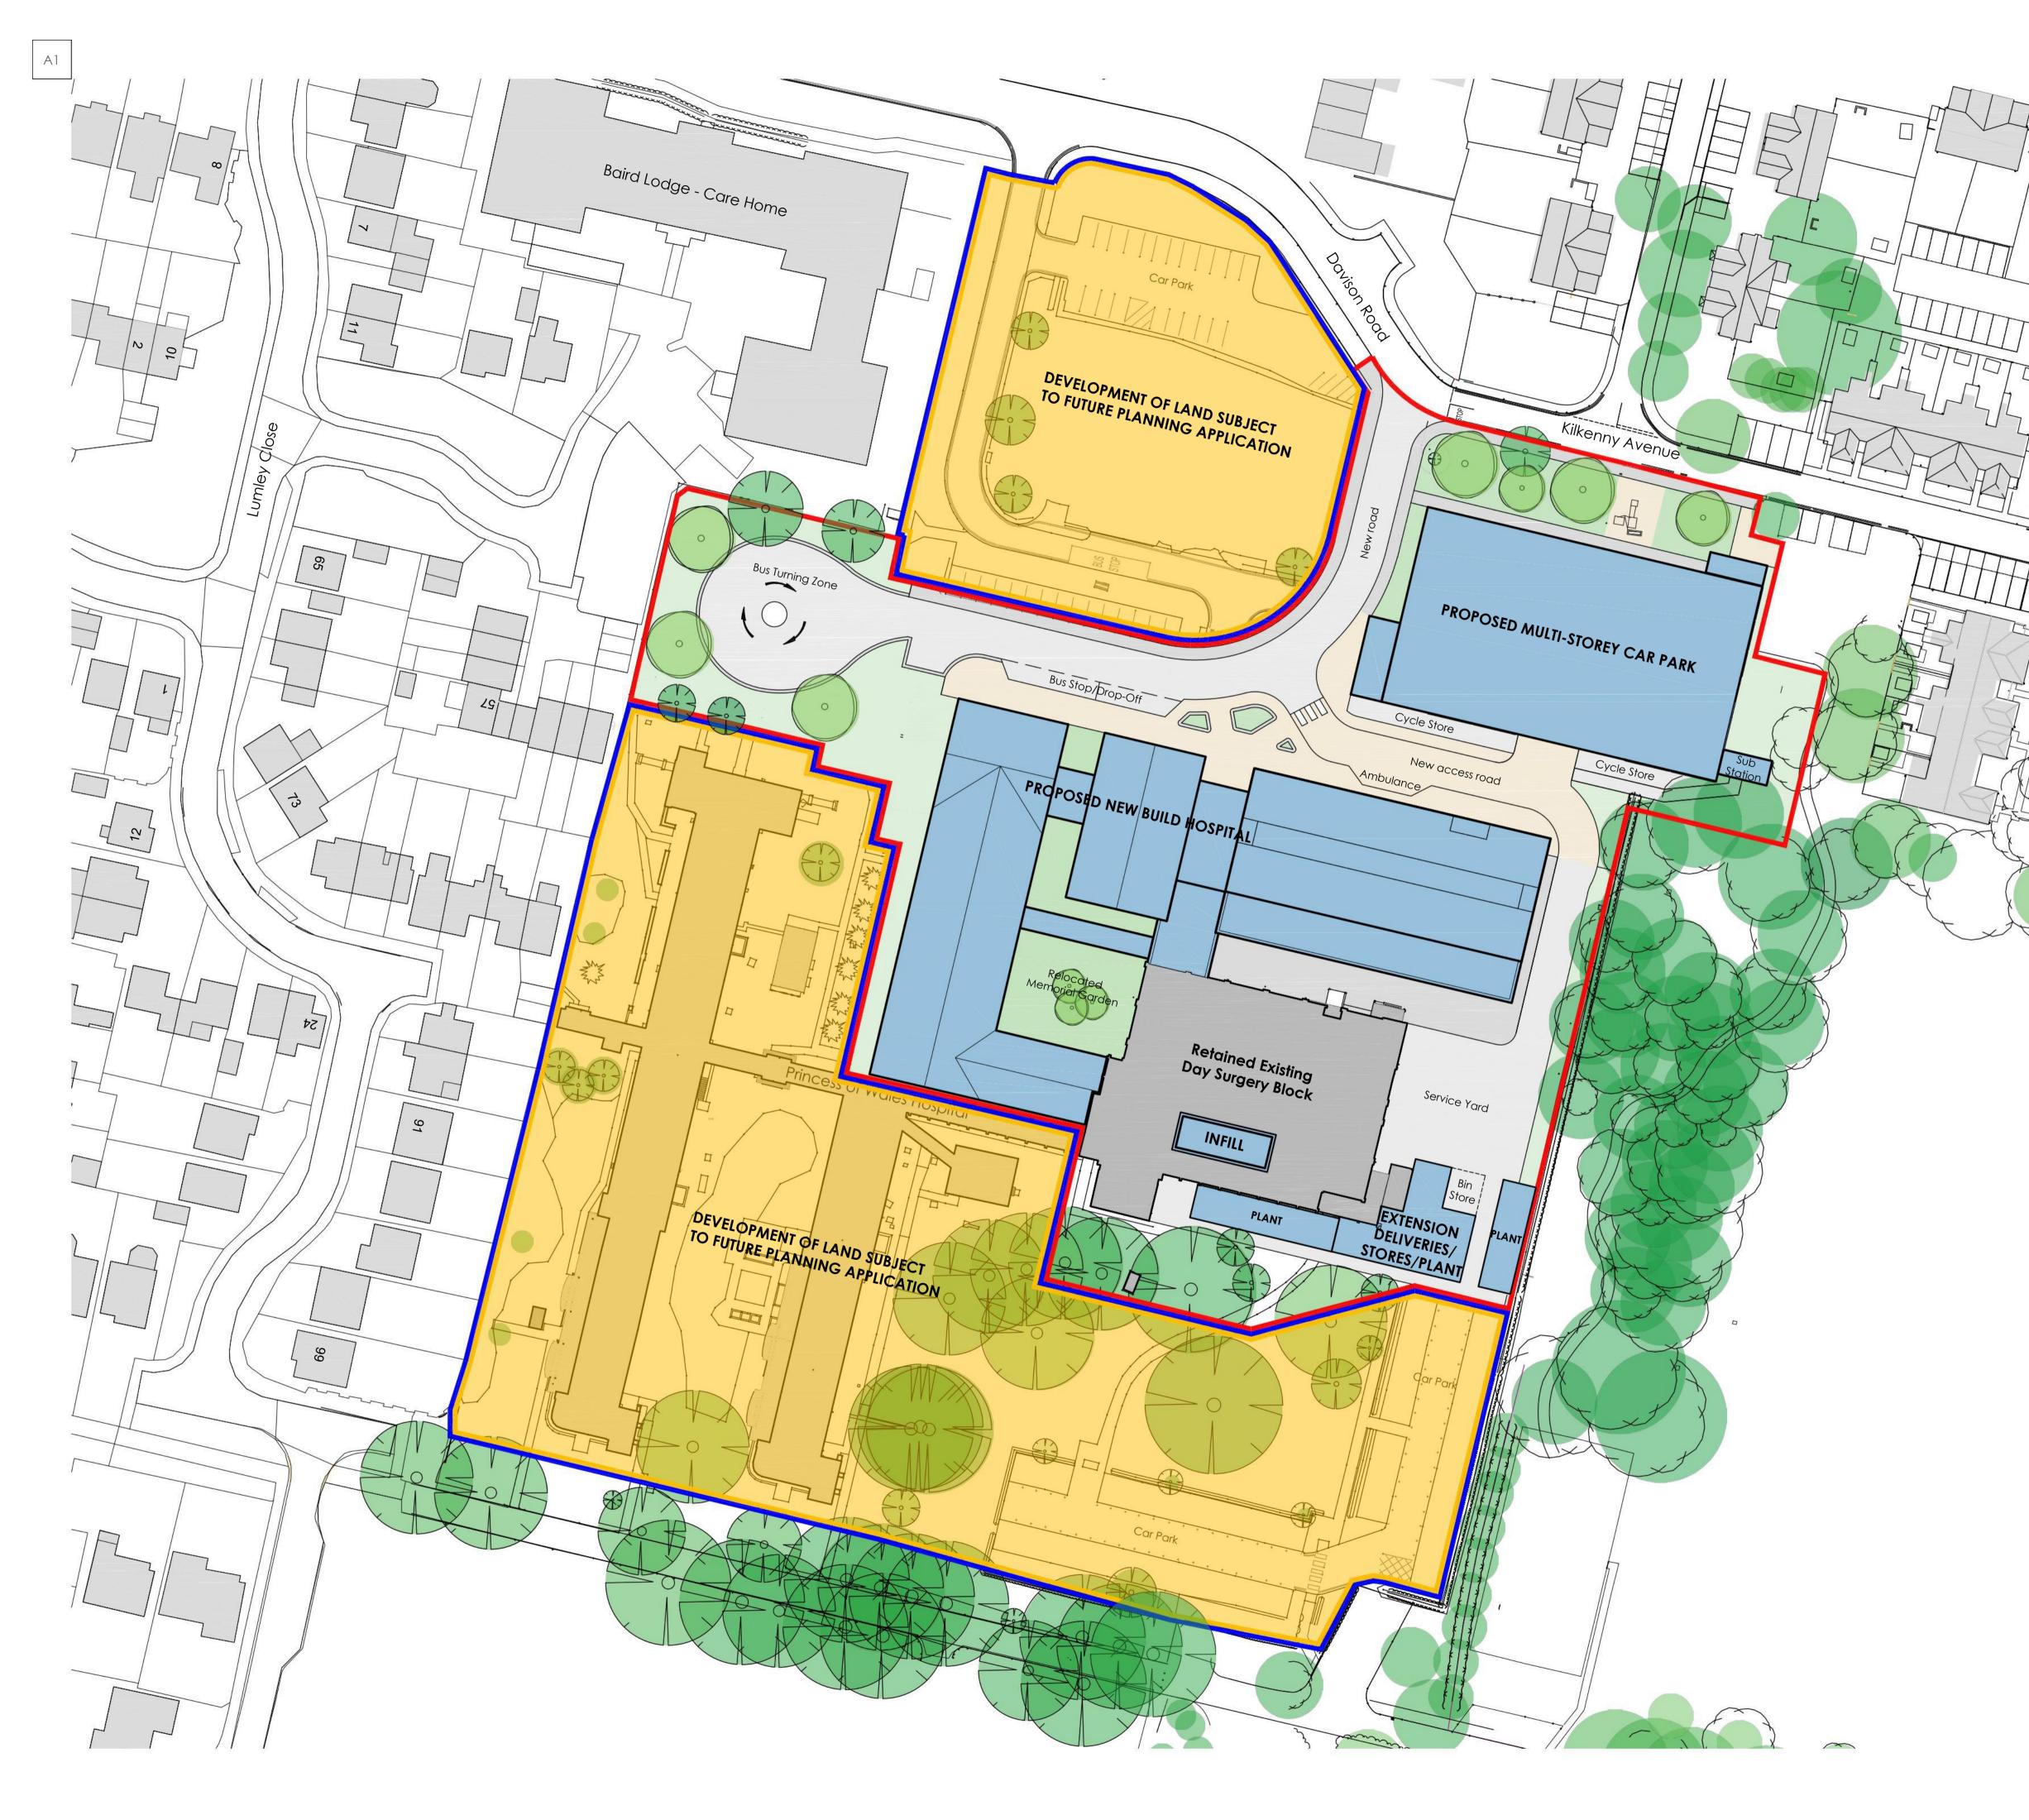

| - | Notes       |                                              |  |
|---|-------------|----------------------------------------------|--|
| _ | No. XXX Des | cription: XXX                                |  |
| 1 |             |                                              |  |
|   |             | Кеу                                          |  |
|   |             | Application site boundary                    |  |
|   |             | Other land within the ownership of applicant |  |
|   |             |                                              |  |
| 3 |             | New building                                 |  |
|   | M.          | Existing retained building                   |  |
|   | $\bigcirc$  | Potential New tree                           |  |
|   |             | Proposed Retained Existing tree              |  |
| 2 |             | Potential Future Development                 |  |
| - |             |                                              |  |
| × |             |                                              |  |

X

L

CB6 1DN Drawing Title INDICATIVE MASTER PLAN Project Number 2424 StagePLANNINGDrawing No.Revision

Description

CAMBRIDGESHIRE COMMUNITY

Project REDEVELOPMENT OF PRINCESS OF WALES HOSPITAL

SERVICES NHS TRUST

Location LYNN ROAD, ELY

Pinnegar Hayward Design

Tel: 0121 236 7009 Email: design@p-h-d.co.uk Web: www.p-h-d.co.uk

33a Powell Street Birmingham B1 3DH

| Sheet Number | 2424_PHD_X_XX_DR_A_(90)005 |         |     |  |
|--------------|----------------------------|---------|-----|--|
| Checked      | JH                         |         |     |  |
| Drawn        | DLB                        |         |     |  |
| Date         | JAN 21                     | (70)000 | 1 1 |  |
| Scale        | 1:500                      | (90)005 | P1  |  |
|              |                            | 9       |     |  |