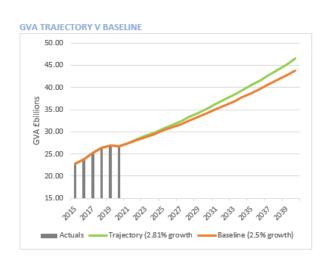

## Combined Authority Skills Project Profile:

| - 60 | $\sim$ |   | 100 | 0  | - |   |
|------|--------|---|-----|----|---|---|
|      | w      | ш | 11  | ce | 3 | _ |

Baseline: Current trend without Devolution Deal interventions
Outturn data source: GVA and Jobs - Office of National Statistics (ONS);
Housing - Council Annual Monitoring Reports/CambridgeshireInsights.