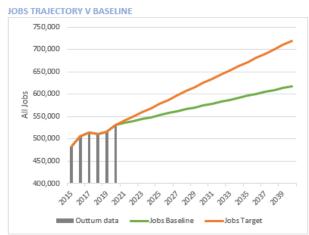

## Combined Authority Skills Project Profile:

| - 60 | $\sim$ |   | 100 | 0  | - |   |
|------|--------|---|-----|----|---|---|
|      | w      | ш | 11  | ce | 3 | _ |

Baseline: Current trend without Devolution Deal interventions
Outturn data source: GVA and Jobs - Office of National Statistics (ONS);
Housing - Council Annual Monitoring Reports/CambridgeshireInsights.