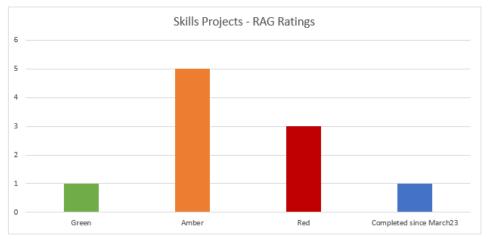

| Skills projects                           |                  |  |  |  |  |
|-------------------------------------------|------------------|--|--|--|--|
| Project                                   | RAG status       |  |  |  |  |
| Adult Education Budget (AEB)              | Green            |  |  |  |  |
| Growth Works (Business Growth Service)    | Amber            |  |  |  |  |
| Business Growth Fund                      | Amber            |  |  |  |  |
| University of Peterborough Phase 1        | Complete         |  |  |  |  |
| University of Peterborough Phase 2        | Amber            |  |  |  |  |
| University of Peterborough Phase 3        | Amber            |  |  |  |  |
| Skills Bootcamps Wave 3                   | Red              |  |  |  |  |
| Skills Bootcamps Wave 4                   | Amber            |  |  |  |  |
| Health & Care Sector Work Academy (HCSWA) | Red              |  |  |  |  |
| Multiply                                  | Red              |  |  |  |  |
| Further Education Cold Spots              | Not yet reported |  |  |  |  |

Data as at the end of April 2023
Data is taken from monthly highlight reports