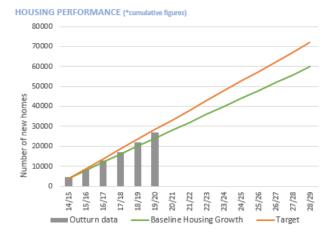

## Combined Authority Skills Project Profile:

| - 60 | $\sim$ |   | 100 | 0  | - |   |
|------|--------|---|-----|----|---|---|
|      | w      | ш | 11  | ce | 3 | _ |

Baseline: Current trend without Devolution Deal interventions
Outturn data source: GVA and Jobs - Office of National Statistics (ONS);
Housing - Council Annual Monitoring Reports/CambridgeshireInsights.