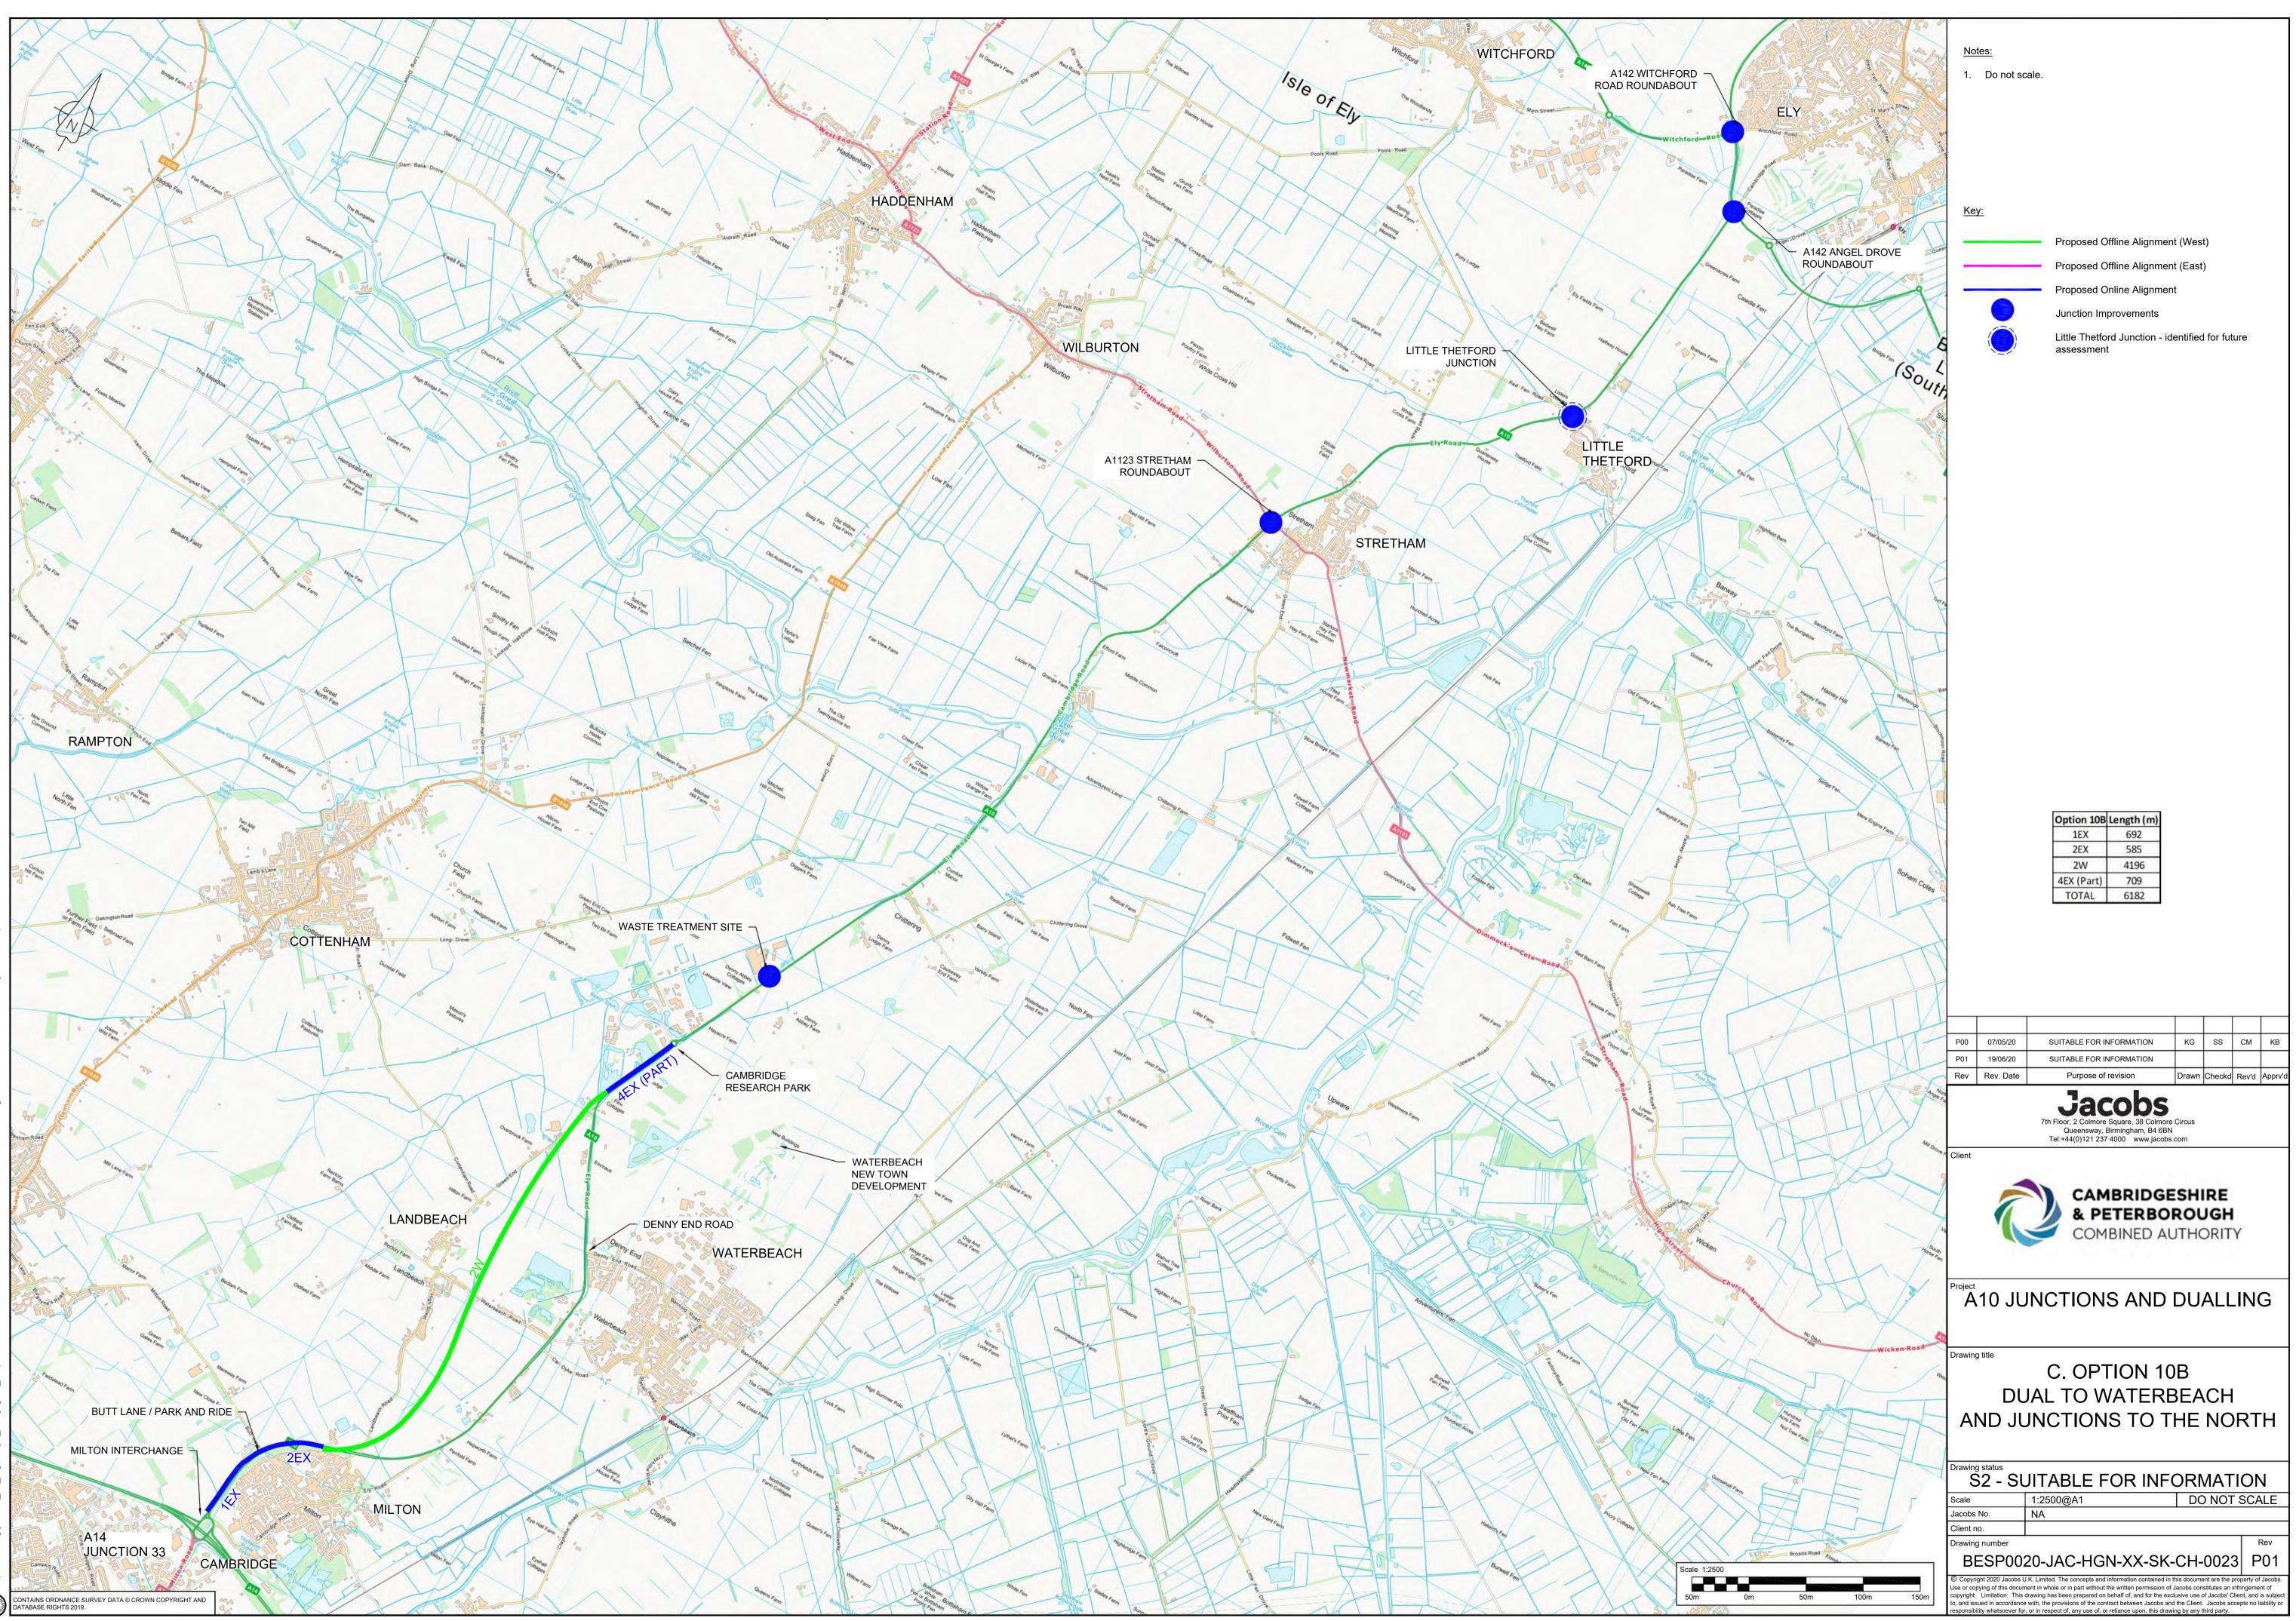

🖉 C:\pwworking\jacobs\_uk\_highways\_ss4\jegintl\_saquibm\d0152301\BESP0020-JAC-HGN-XX-SK-CH-0023.dwg - 19/06/2020 12:07:50 - Layout1 - Saquil

🔵 C:\pwworking\jacobs\_uk\_highways\_ss4\gandhik\d0152301\BESP0020-JAC-HGN-XX-SK-CH-0007.dwg - 07/05/2020 13:34:42 - Layout1 - Gandh