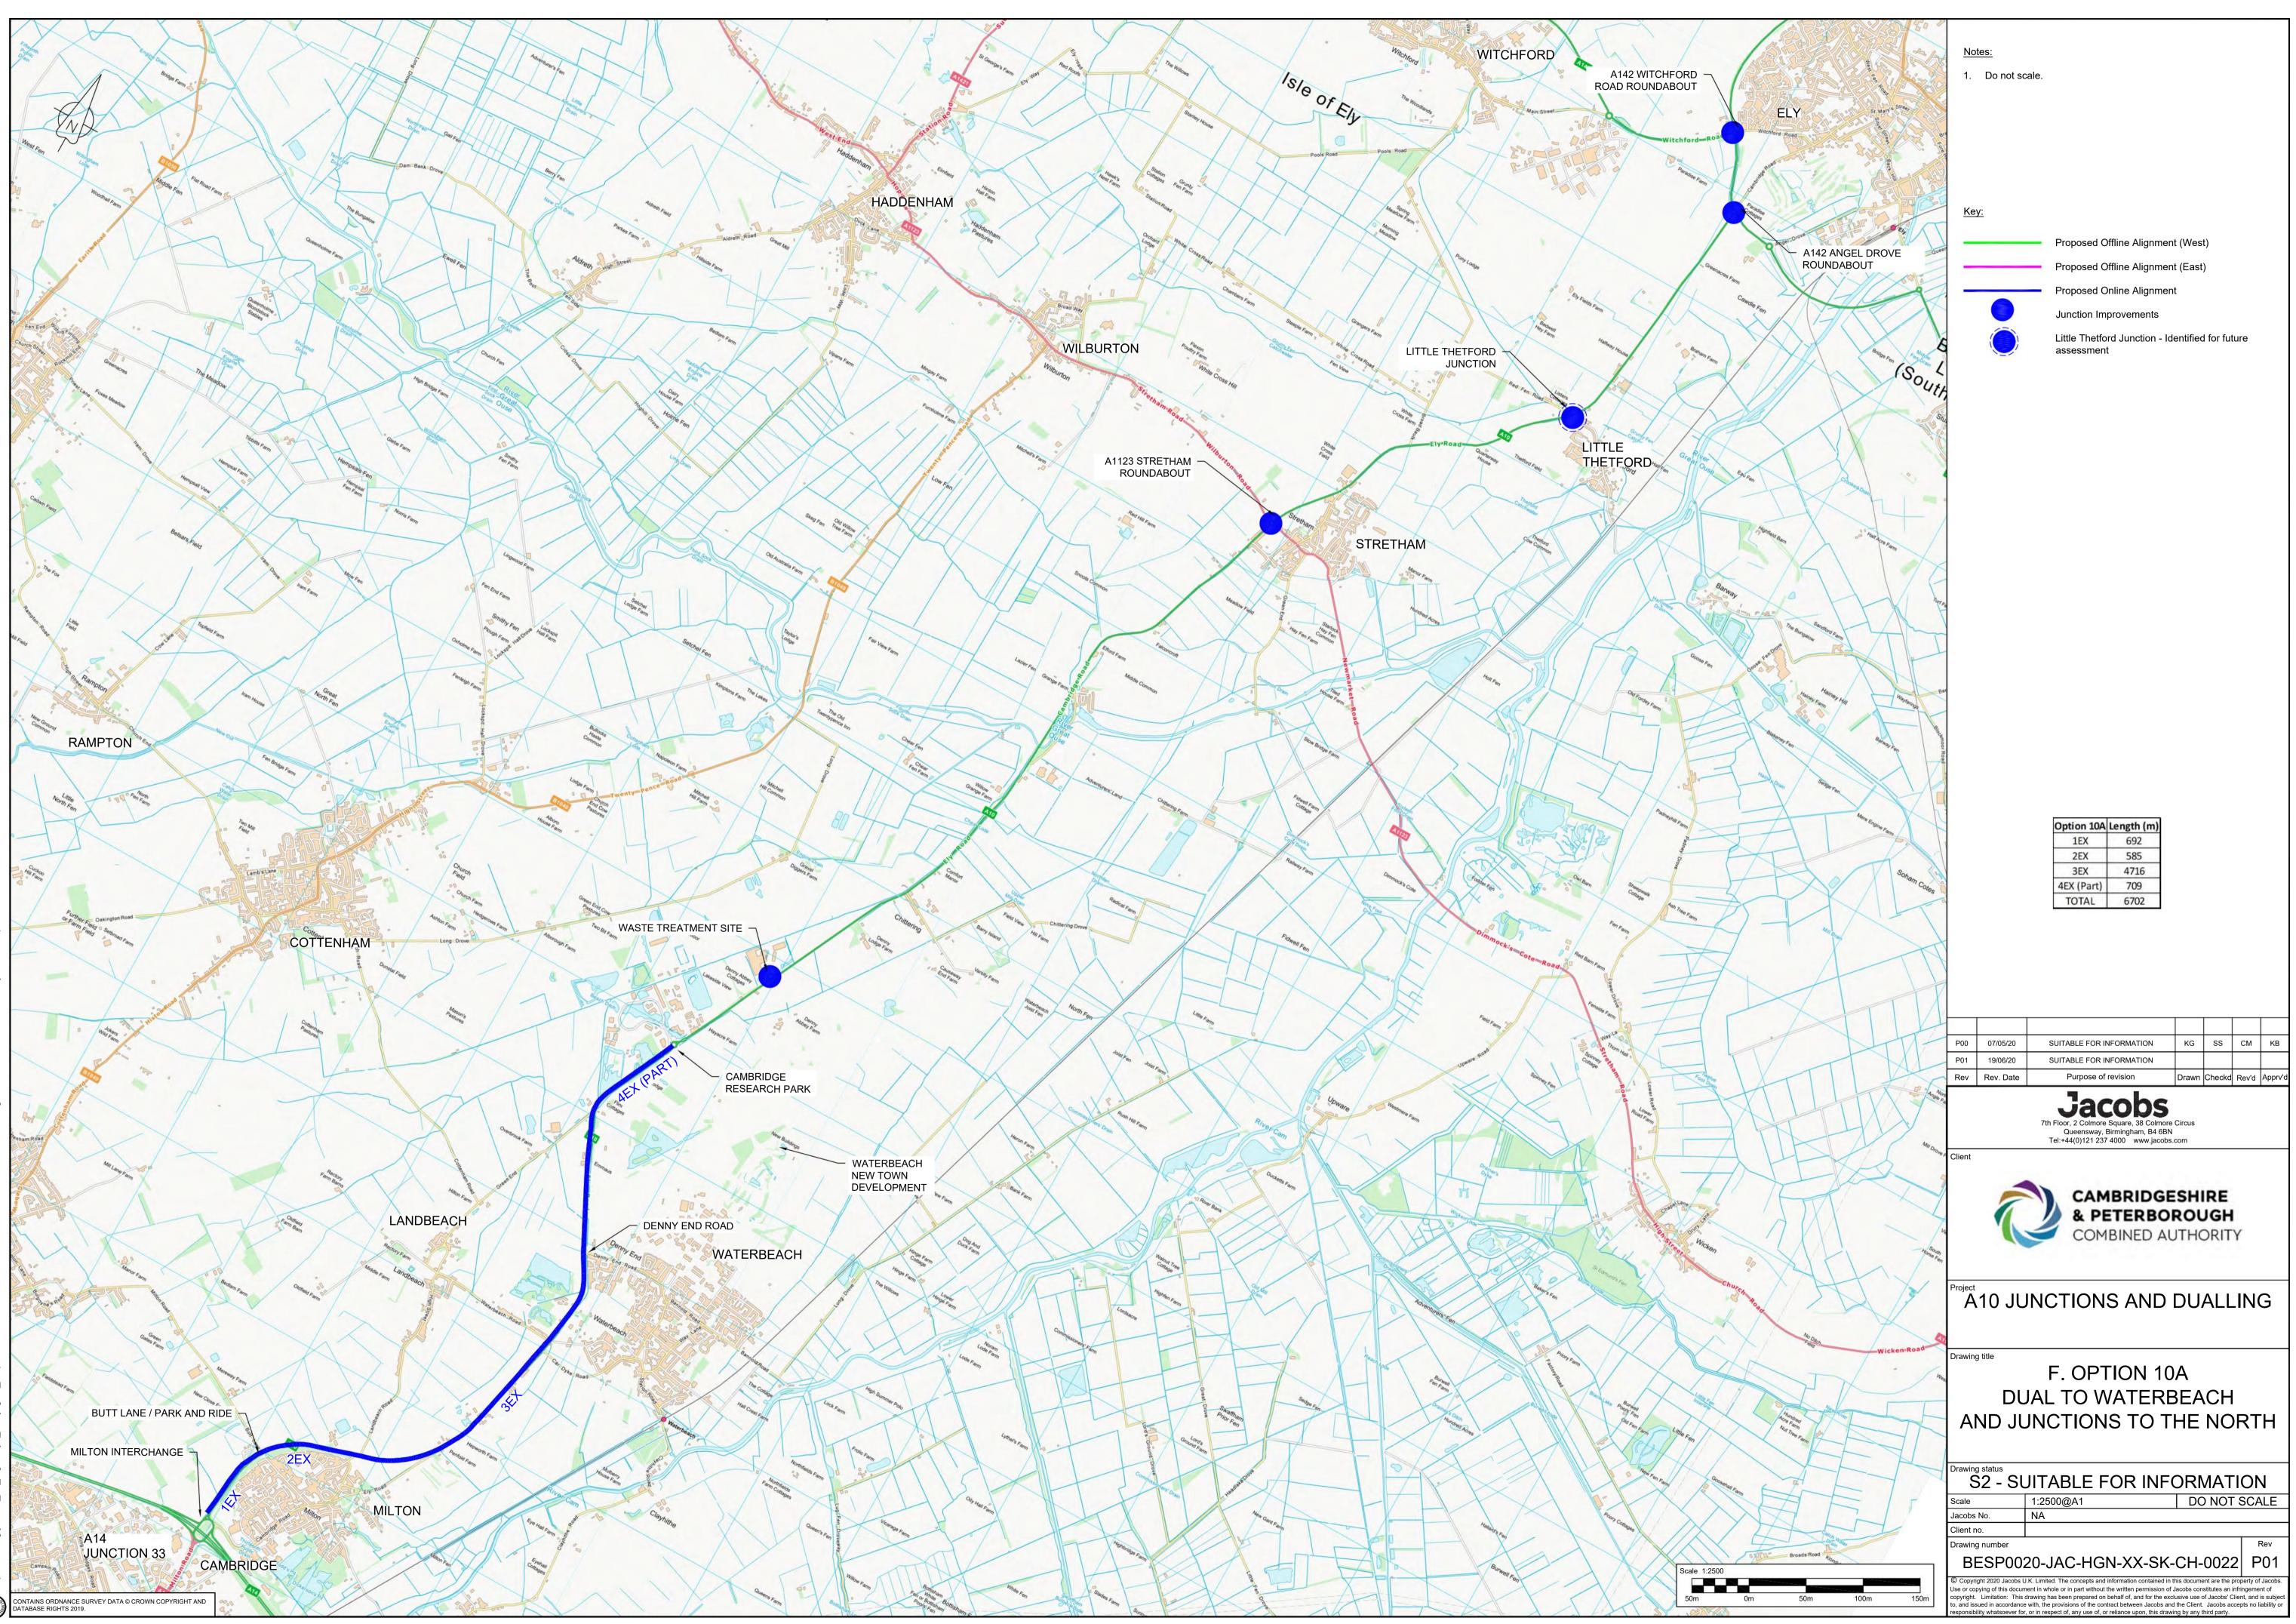

C:\pwworking\jacobs\_uk\_highways\_ss4\gandhik\d0152301\BESP0020-JAC-HGN-XX-SK-CH-0008.dwg - 07/05/2020 13:33:27 - Layout1 - Gandt

🕲 C:\pwworking\jacobs\_uk\_highways\_ss4\jegintl\_saquibm\d0152301\BESP0020-JAC-HGN-XX-SK-CH-0022.dwg - 19/06/2020 12:05:09 - Layout1 - Saqu