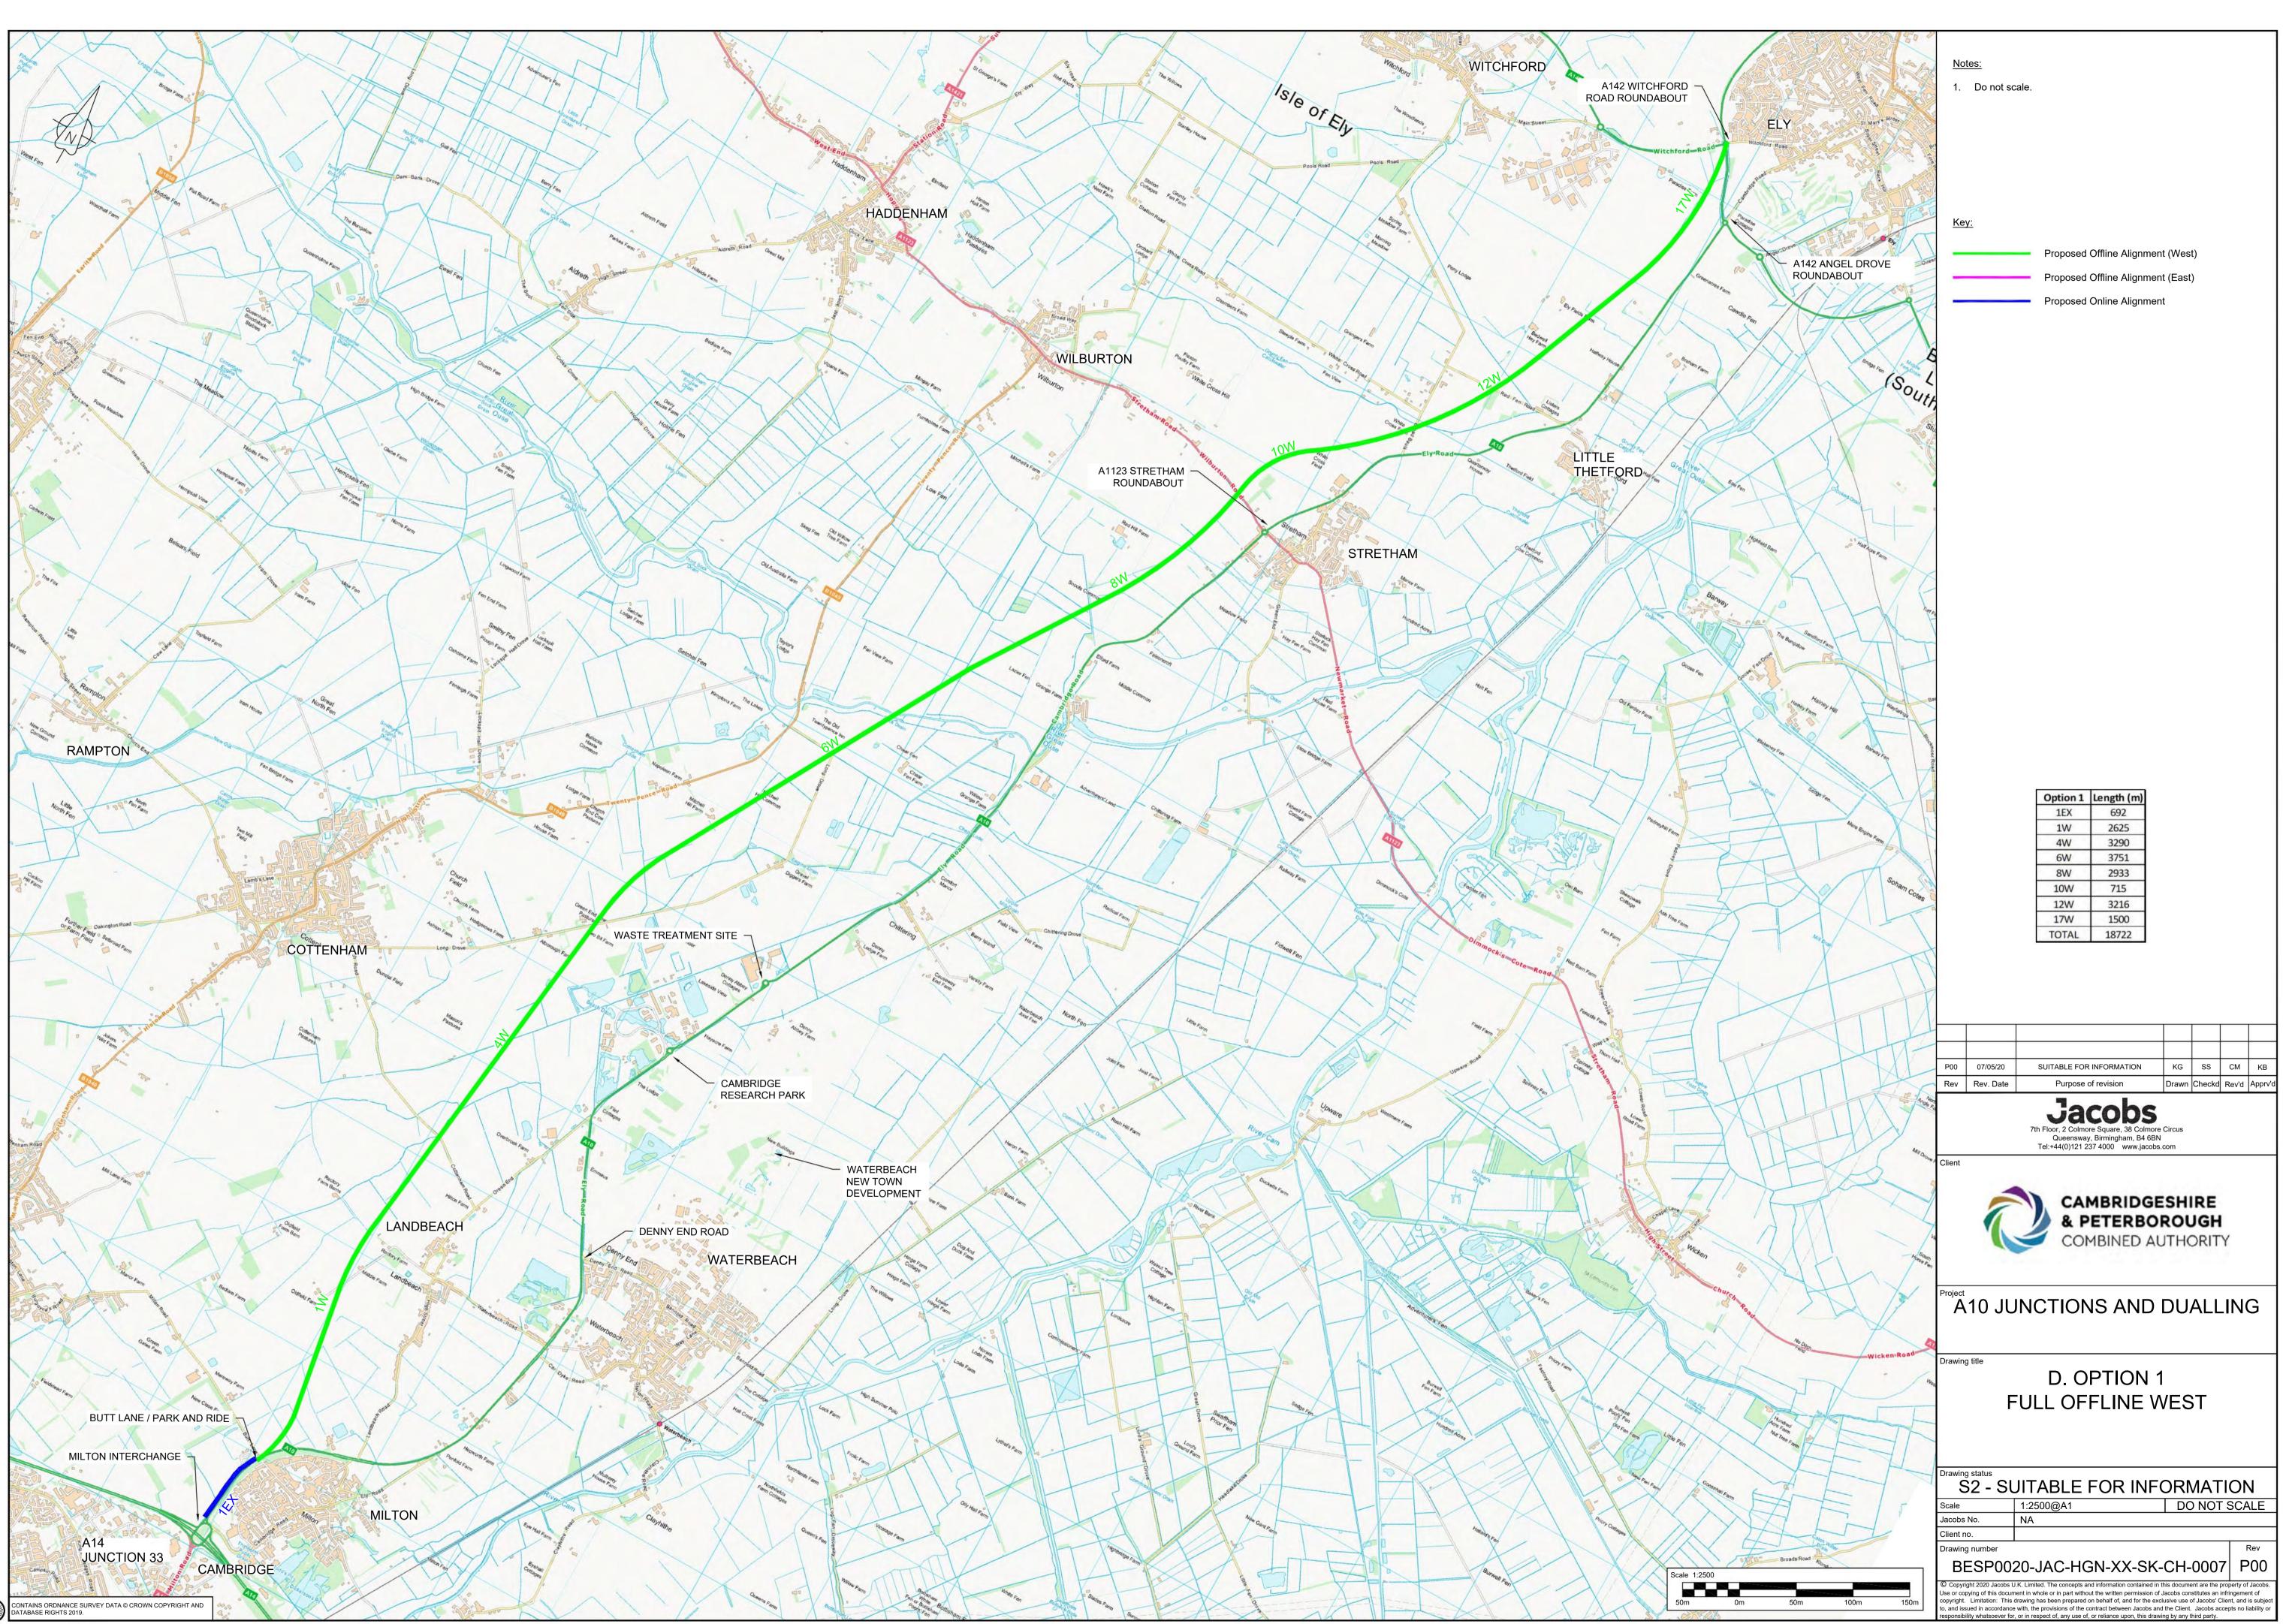

🖉 C:\pwworking\jacobs\_uk\_highways\_ss4\jegintl\_saquibm\d0152301\BESP0020-JAC-HGN-XX-SK-CH-0023.dwg - 19/06/2020 12:07:50 - Layout1 - Saquil

🔵 C:\pwworking\jacobs\_uk\_highways\_ss4\gandhik\d0152301\BESP0020-JAC-HGN-XX-SK-CH-0007.dwg - 07/05/2020 13:34:42 - Layout1 - Gandh