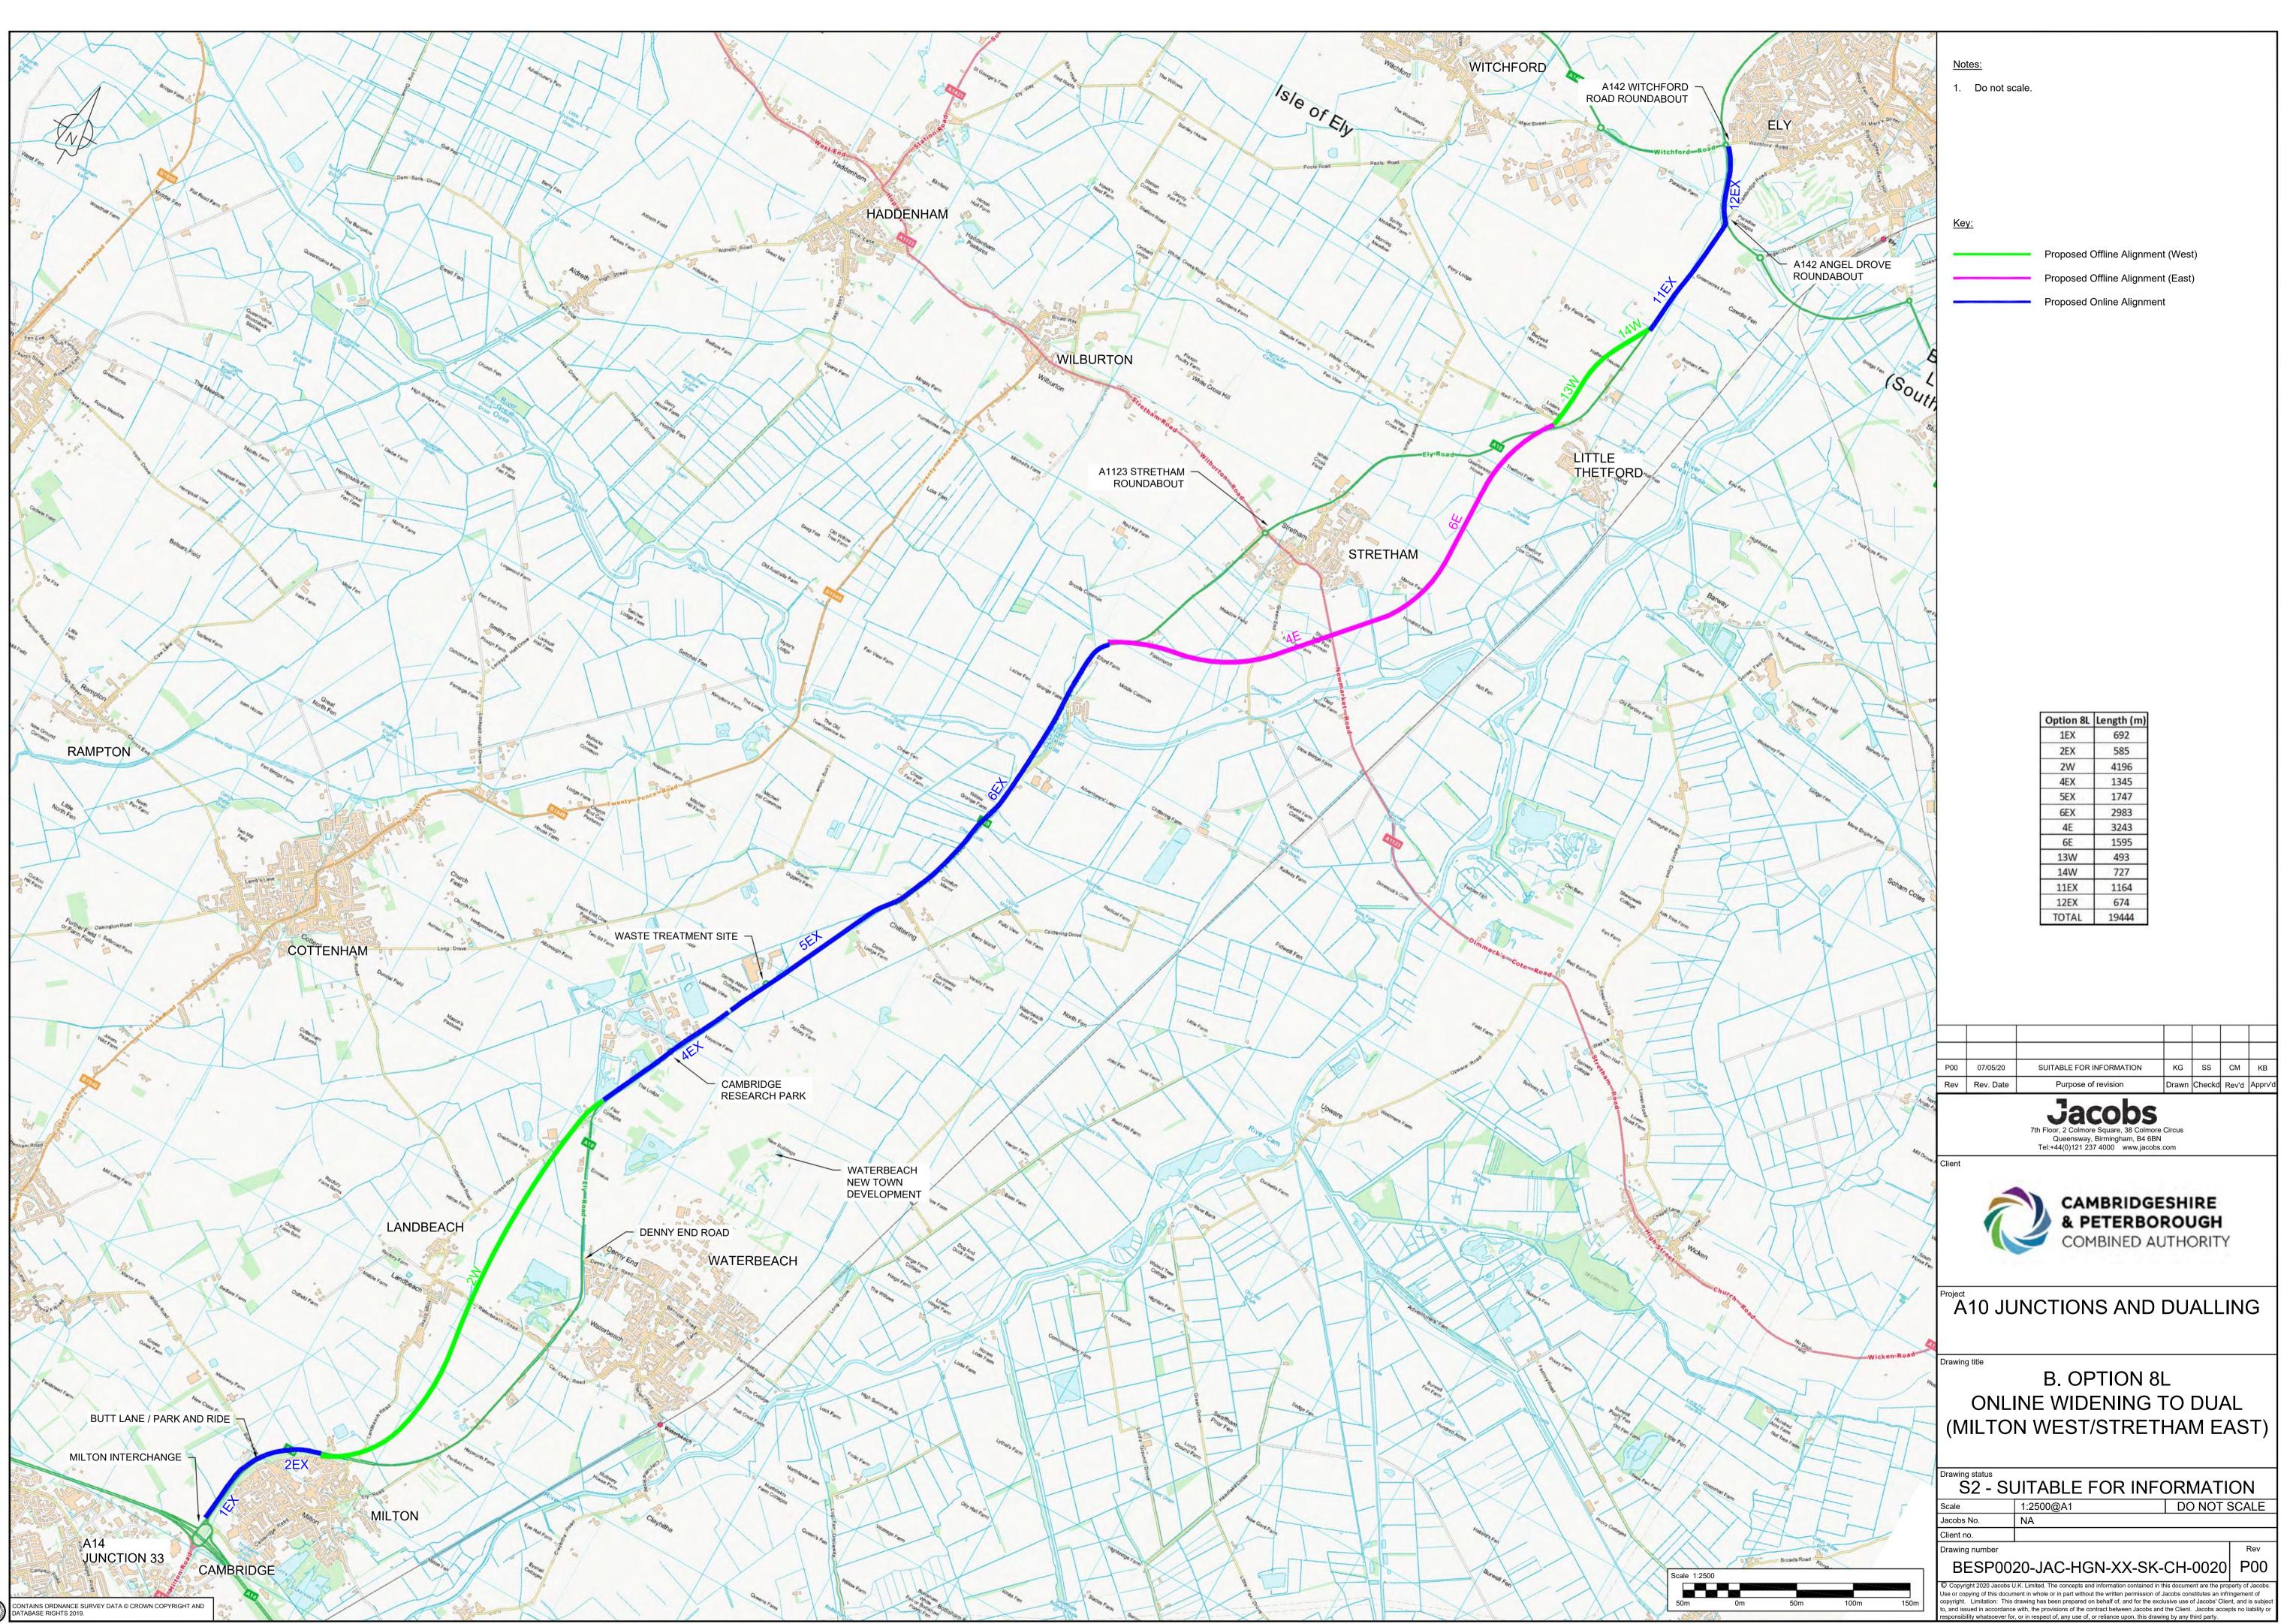

C:\pwworking\jacobs\_uk\_highways\_ss4\gandhik\d0152301\BESP0020-JAC-HGN-XX-SK-CH-0016.dwg - 07/05/2020 13:32:38 - Layout1 - Gan

C:\pwworking\jacobs\_uk\_highways\_ss4\gandhik\d0152301\BESP0020-JAC-HGN-XX-SK-CH-0020.dwg - 07/05/2020 13:31:43 - Layout1 - Gandt