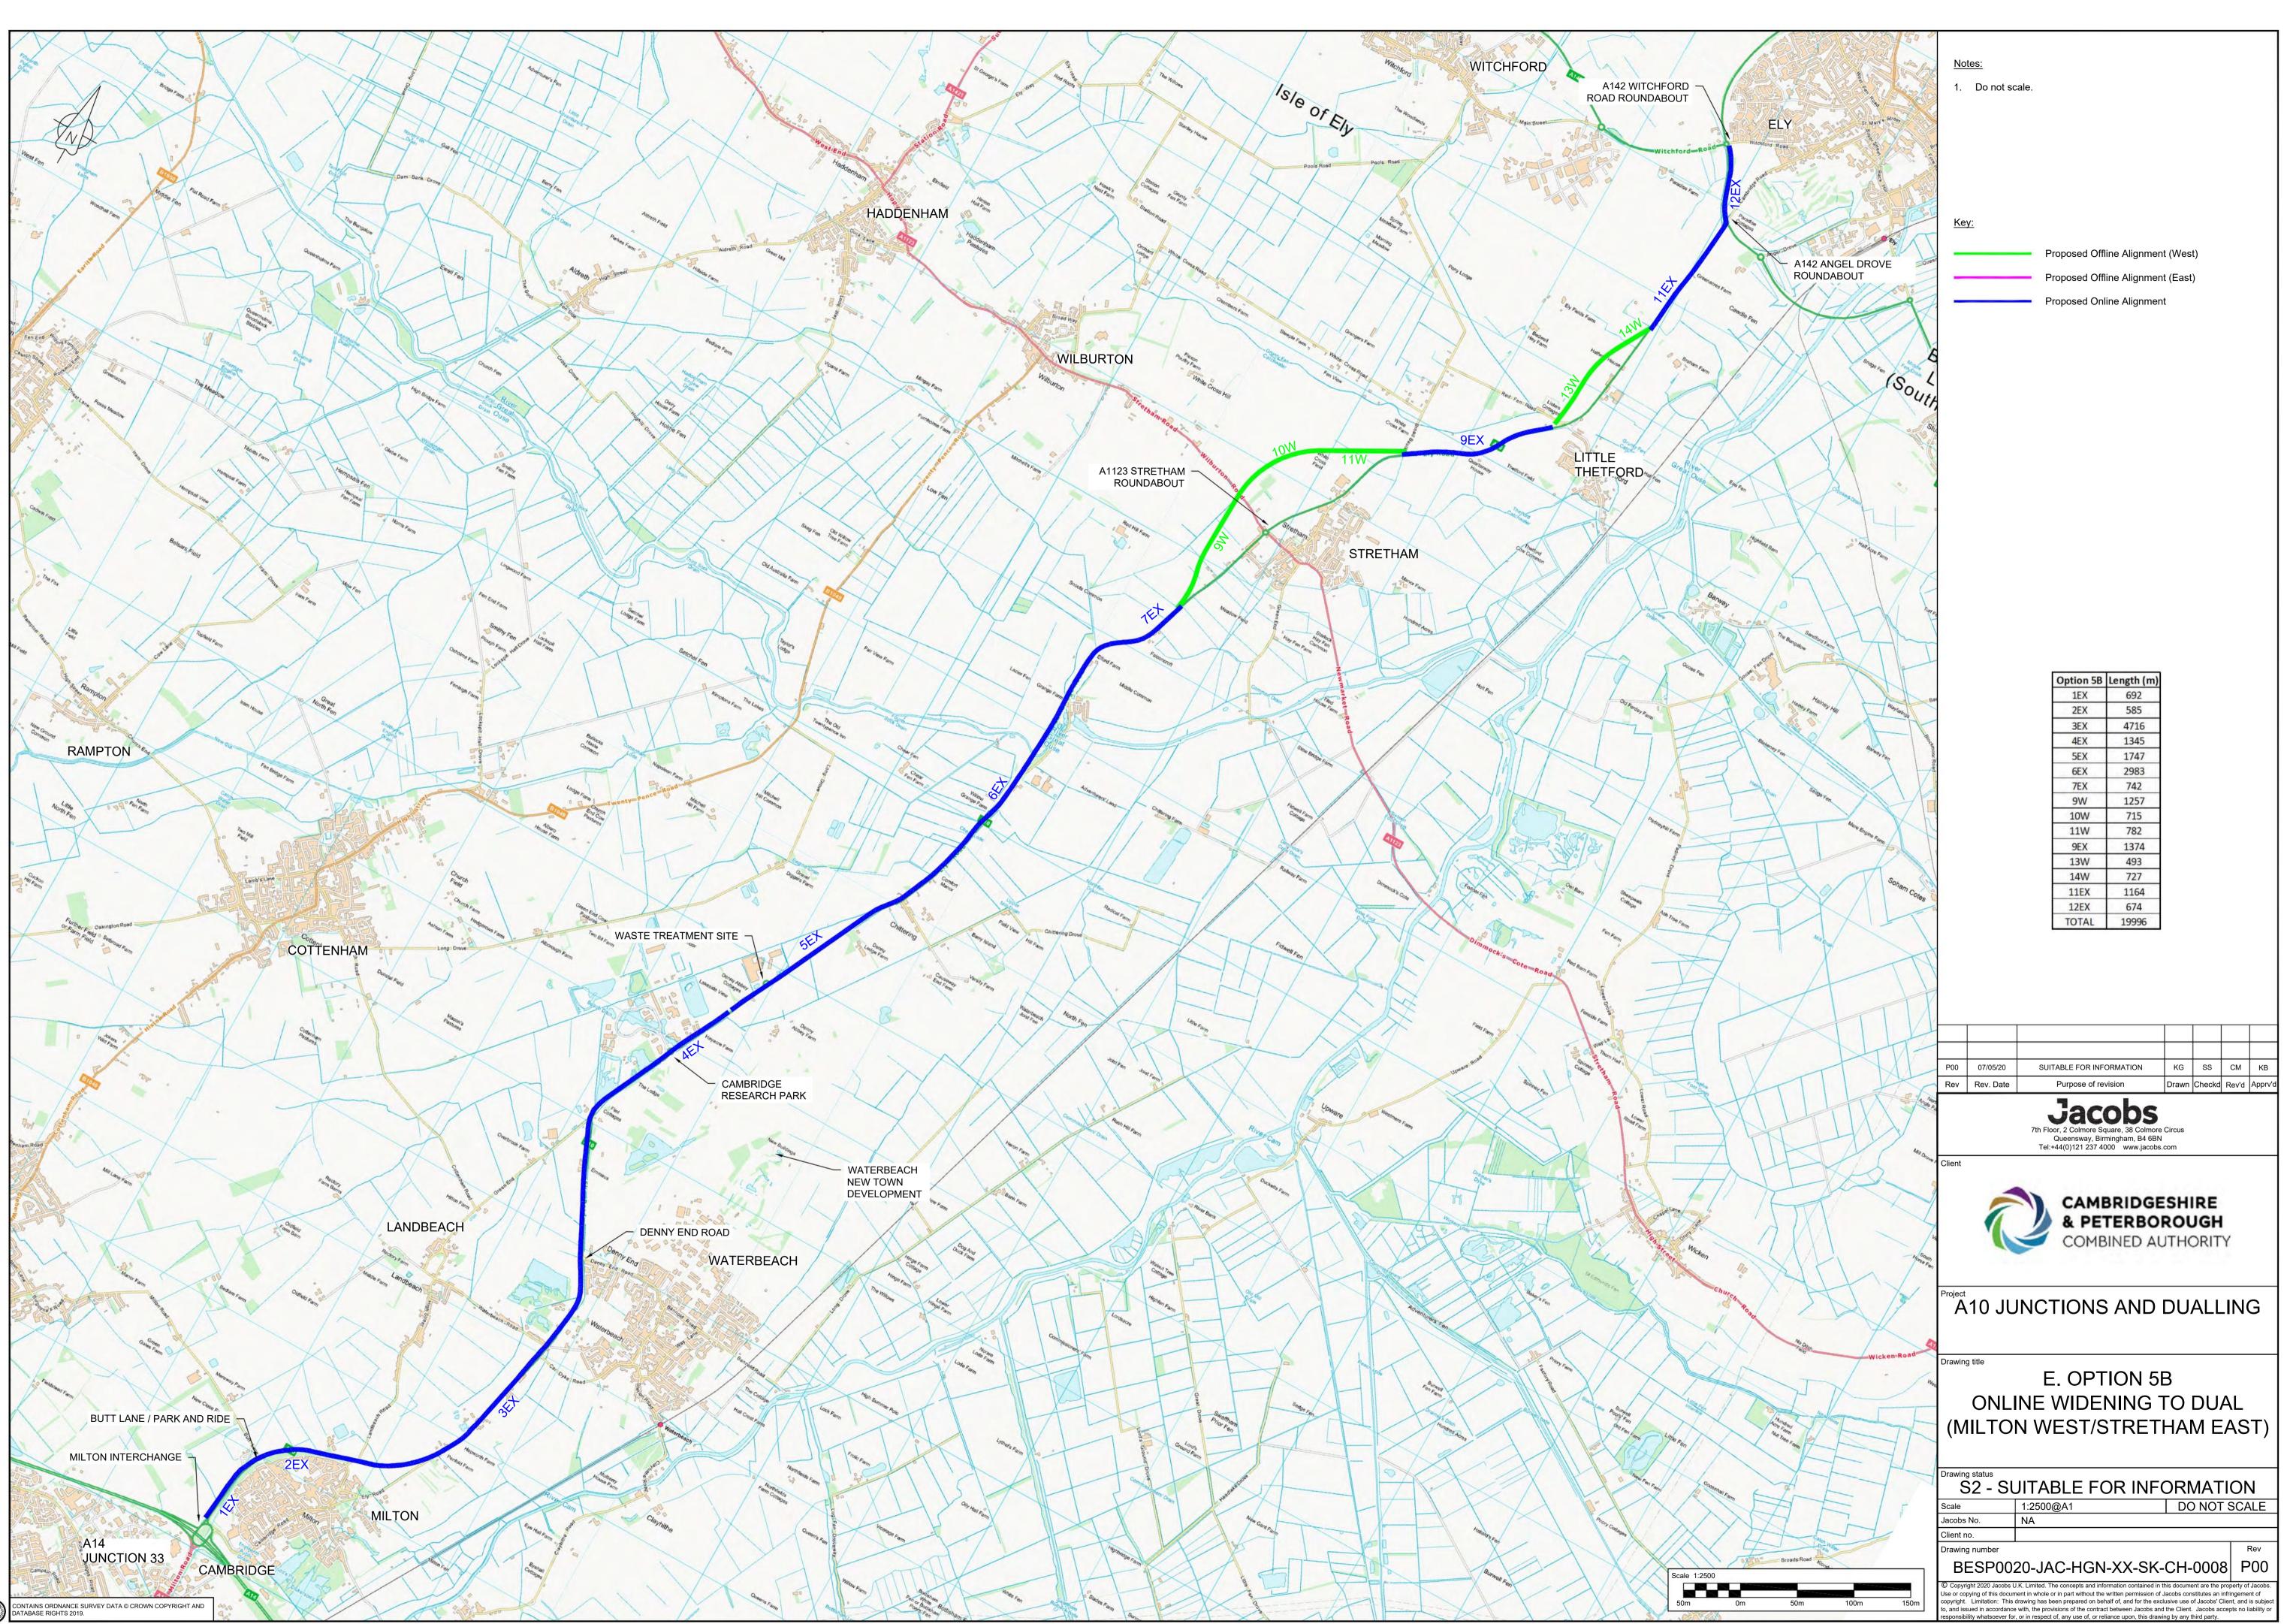

C:\pwworking\jacobs\_uk\_highways\_ss4\gandhik\d0152301\BESP0020-JAC-HGN-XX-SK-CH-0008.dwg - 07/05/2020 13:33:27 - Layout1 - Gandt

🕲 C:\pwworking\jacobs\_uk\_highways\_ss4\jegintl\_saquibm\d0152301\BESP0020-JAC-HGN-XX-SK-CH-0022.dwg - 19/06/2020 12:05:09 - Layout1 - Saqu