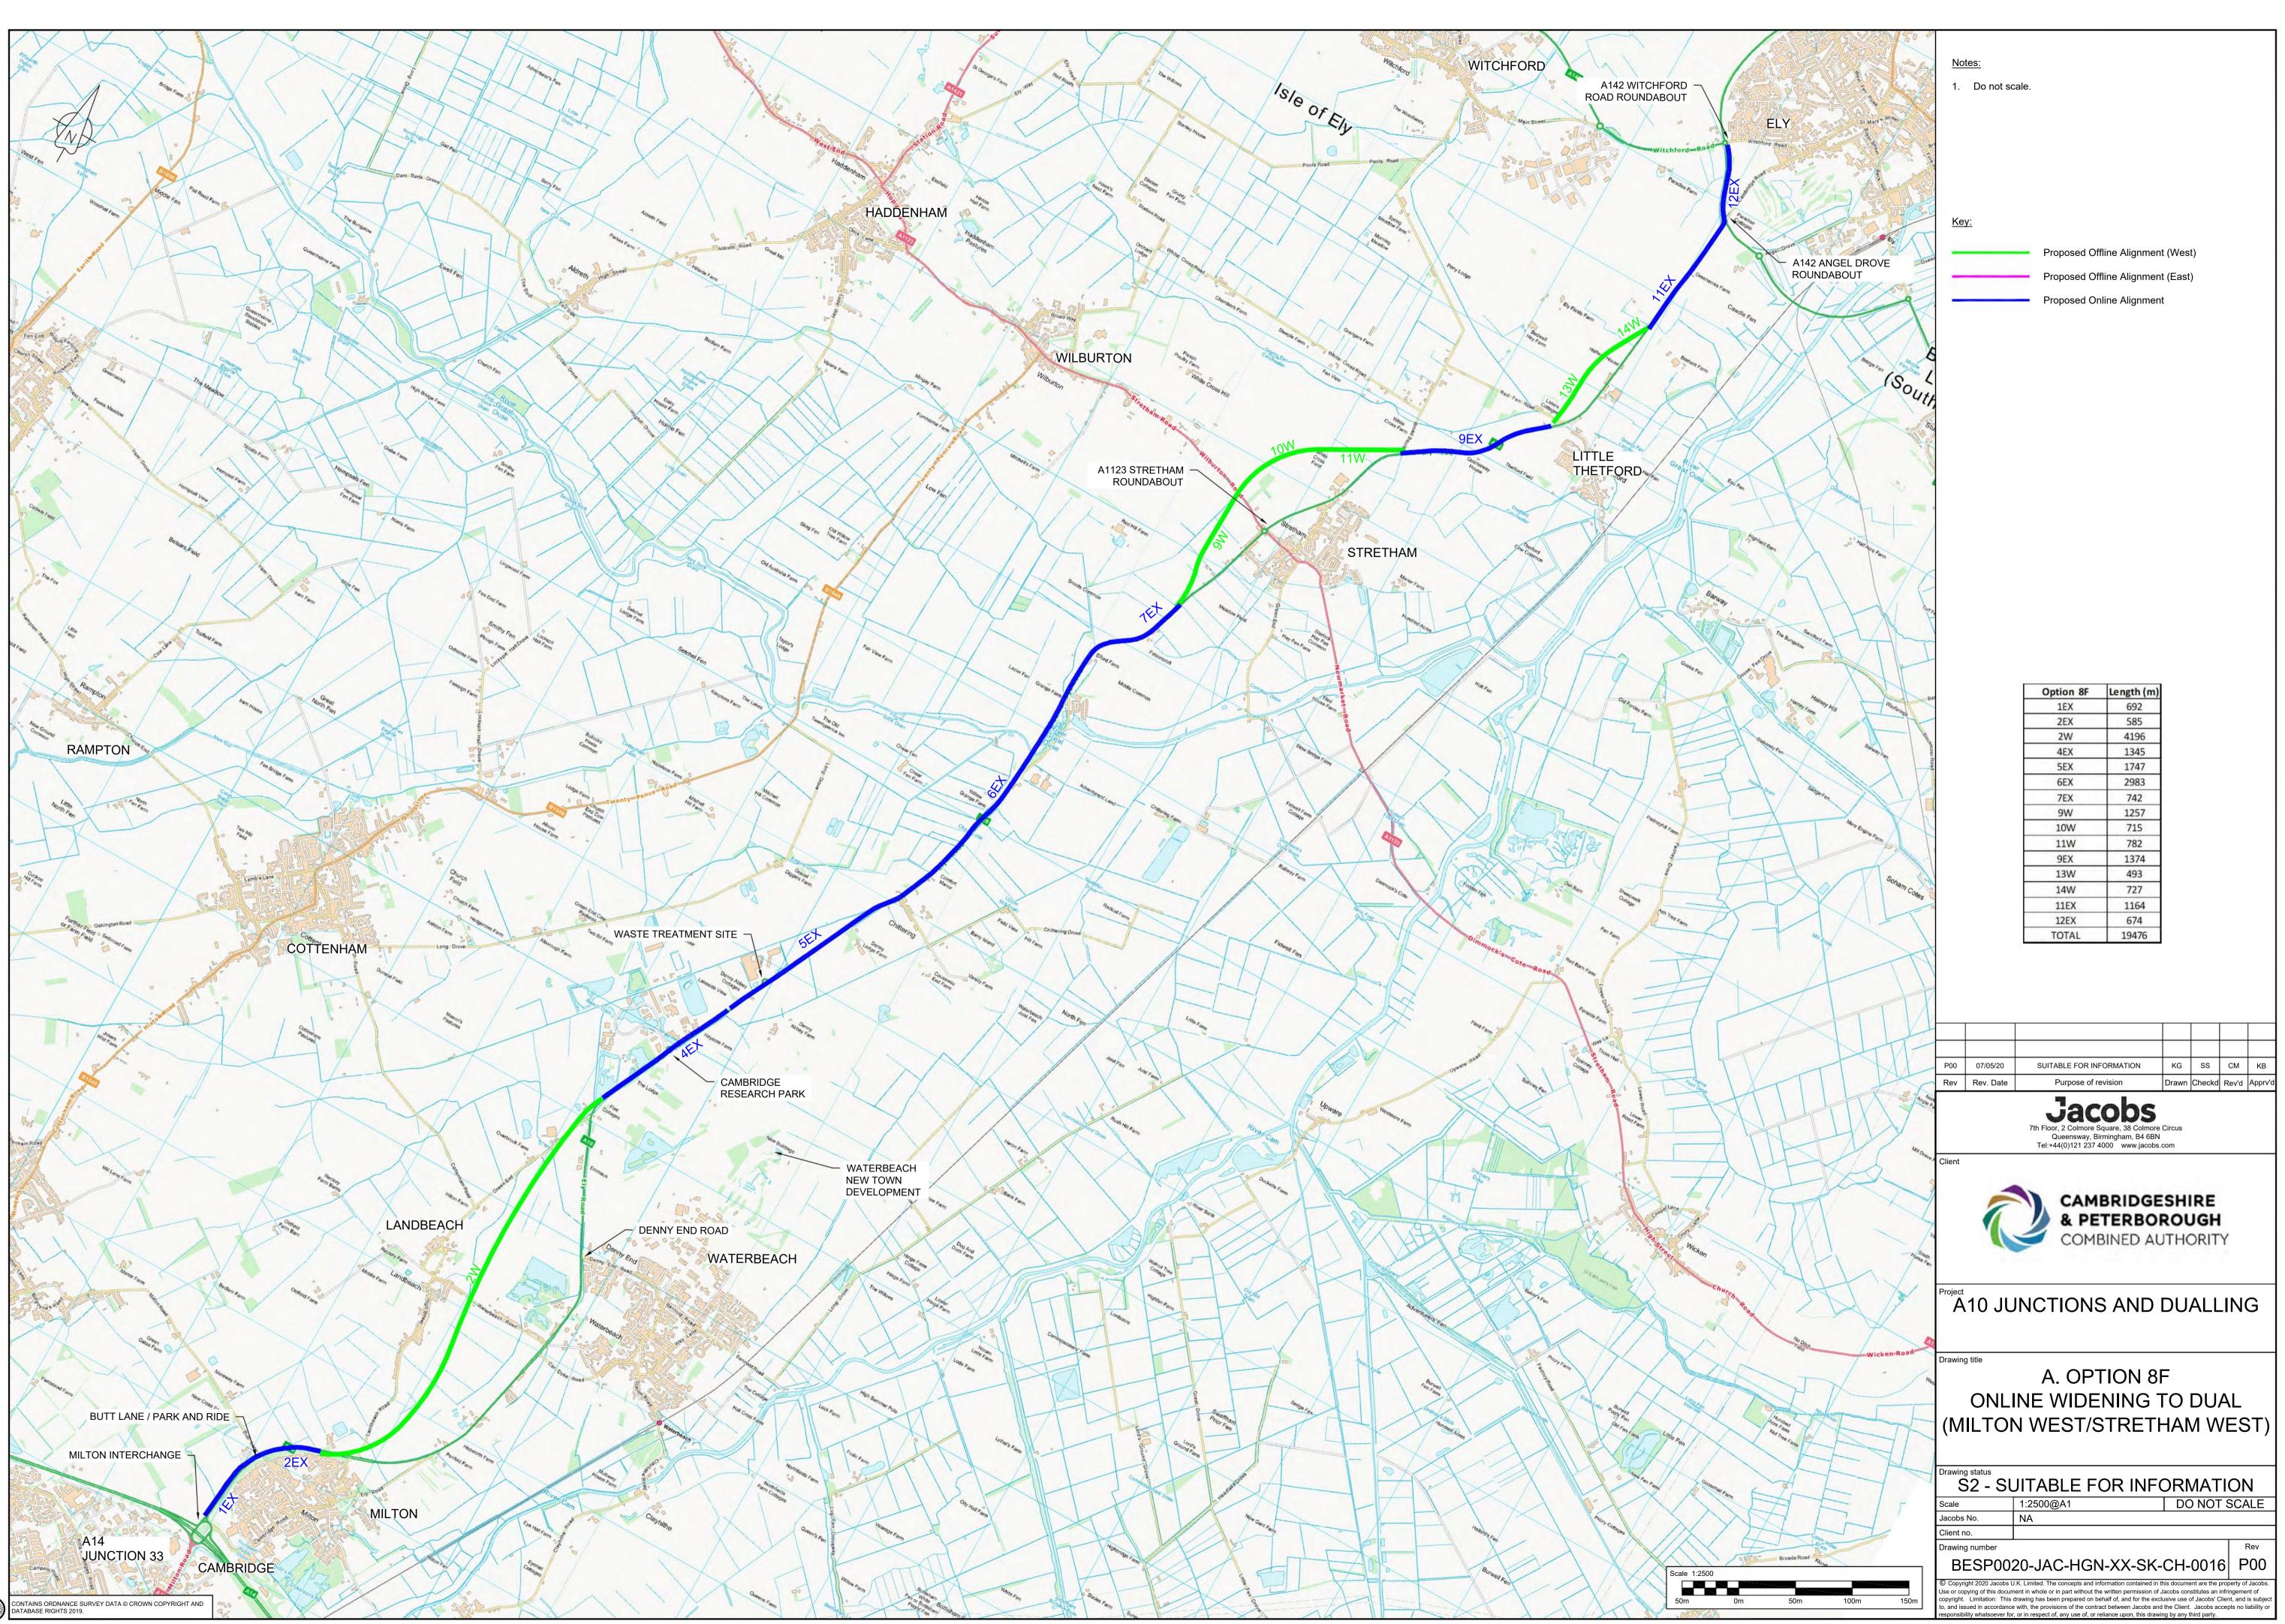

C:\pwworking\jacobs\_uk\_highways\_ss4\gandhik\d0152301\BESP0020-JAC-HGN-XX-SK-CH-0016.dwg - 07/05/2020 13:32:38 - Layout1 - Gan

C:\pwworking\jacobs\_uk\_highways\_ss4\gandhik\d0152301\BESP0020-JAC-HGN-XX-SK-CH-0020.dwg - 07/05/2020 13:31:43 - Layout1 - Gandt