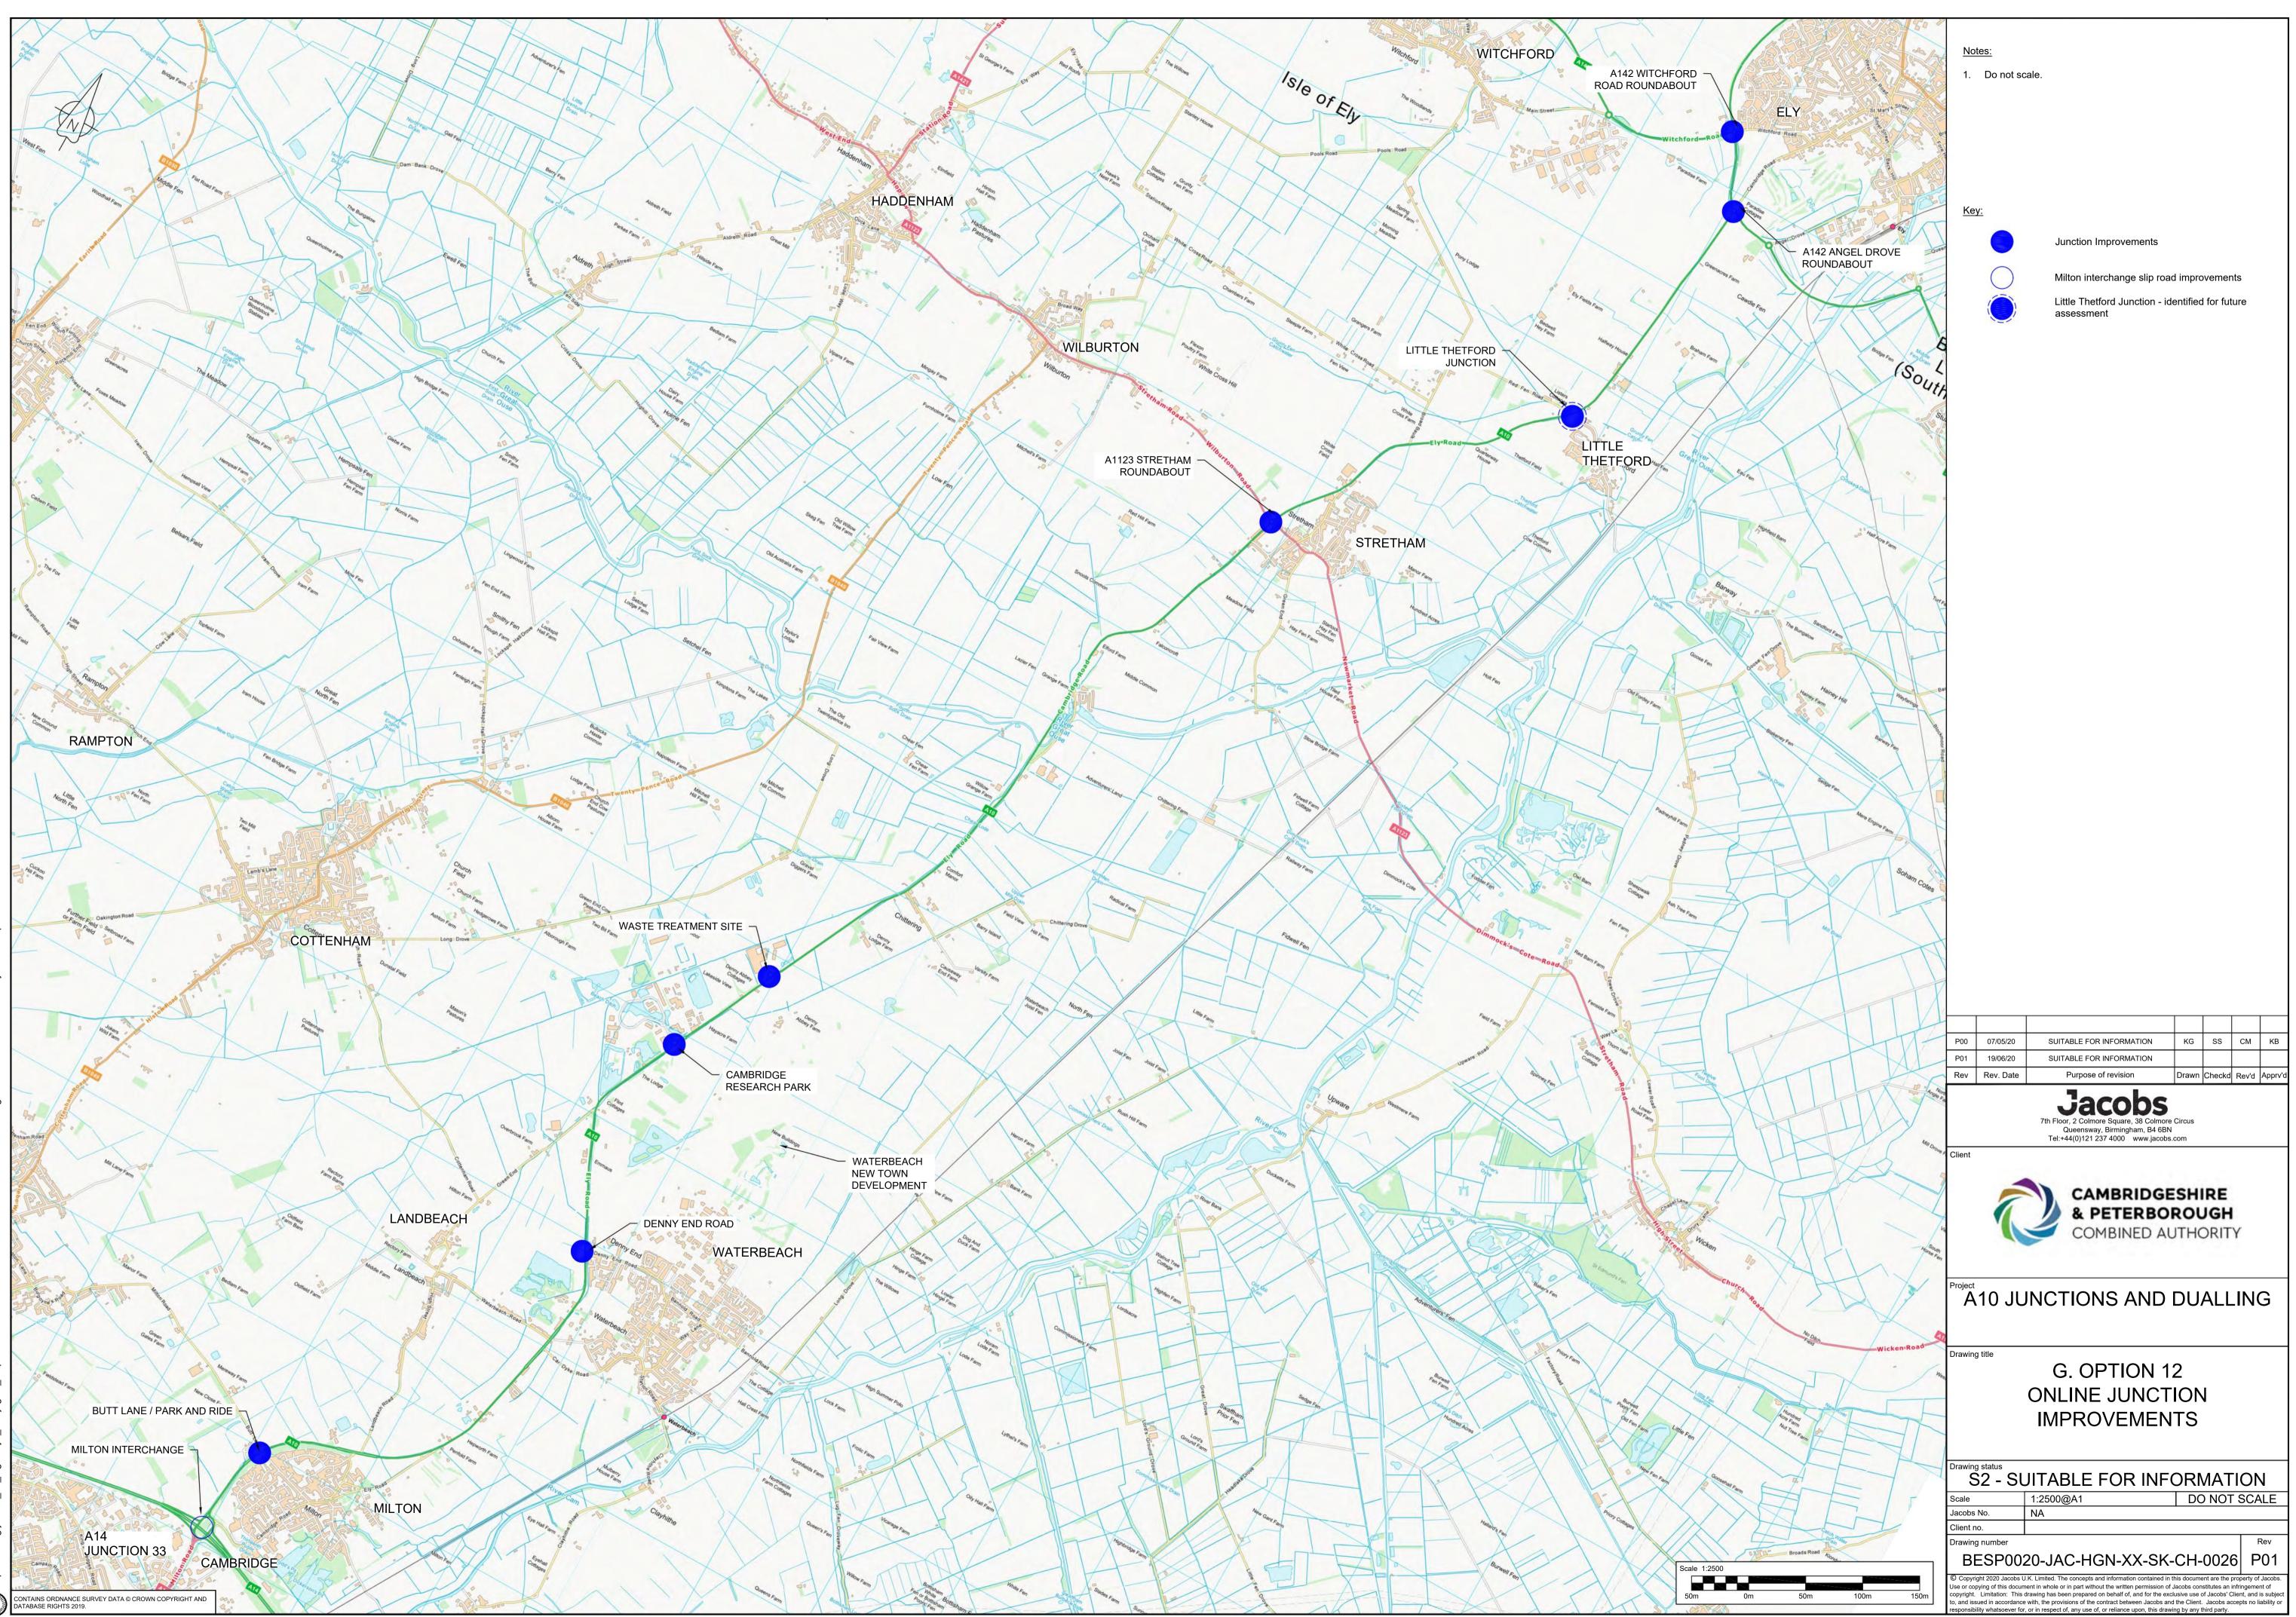

C:\pwworking\jacobs\_uk\_highways\_ss4\jegintl\_saquibm\d0152301\BESP0020-JAC-HGN-XX-SK-CH-0026.dwg - 19/06/2020 12:14:08 - Layout1 - Saquit