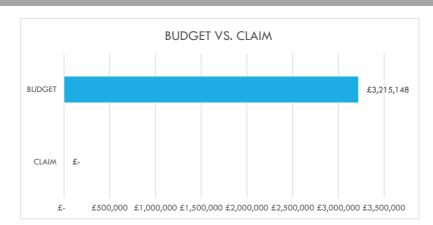

## SUMMA

| START DATE        | 1/7/2023 | LAUNCH DATE    | 1/7/2023    |
|-------------------|----------|----------------|-------------|
| COMPLETION DATE   | 1/3/2025 | BUDGET OVERALL | £ 3,215,148 |
| BUDGET EVALUATION | On track | CURRENT SPEND  | £ -         |

## **FUND ALLOCATION OVERVIEW**

|           | ALL TIME |            | CURRENT |           |  |  |  |
|-----------|----------|------------|---------|-----------|--|--|--|
| PERIOD    |          | ALL TIIVIE |         | 2024-2025 |  |  |  |
| BUDGET    | £        | 3,215,148  | £       | 3,215,148 |  |  |  |
| - CAPITAL | £        | 3,215,148  | £       | 3,215,148 |  |  |  |
| CLAIMS    | £        | -          | £       | -         |  |  |  |
| - CAPITAL | £        | -          | £       | -         |  |  |  |