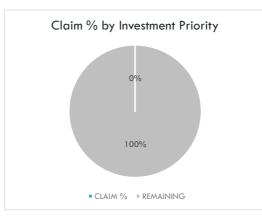

| 2 | 2024-2025 |
|---|-----------|
| £ | 3,215,148 |
| £ | -         |
|   | 0.00%     |
|   | 100.00%   |
|   | £         |