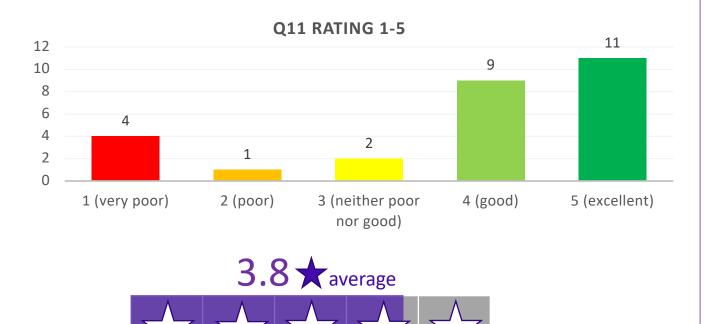

#### **Headlines**

- 773 companies were invited to participate and share feedback. 27 persons had responded by 09:30 am, 28<sup>th</sup> September 2023 when the survey window closed
- Headline NPS is 44% (27 responses: Promoter = 17, Passive = 5, Detractor = 5). For context, most companies using NPS average scores of 31-50%
- Split by District Councils, from 'in the LEP but outside CPCA' (8) accounted for 30% of responses, followed closely by 7 responses from Cambridge. Every other District Council was represented
- Split by Service. Respondents were allowed to select one or more services they had benefited from, with the NPS for each Service Line as follows:
  - Skills = 75% NPS on 4 selections (0 detractors)
  - Growth Hub = 50% on 2 selections (0 detractors)
  - Coaching = 60% NPS on 5 selections (0 detractors)
  - Grants = 46% NPS on 13 selections (2 detractors)
  - Equity = 14% NPS on 7 selections (3 detractors)
  - $\circ$  Investment = 67% NPS on 6 selections (1 detractor)
- On the specific questions for Growth Works (star ratings from 1-5 as the options):
  - Question 6 = average rating 3.9 out of 5.0 (same as 3.9 last quarter) How would you rate our support developing your workforce / employment opportunities in CPCA?
  - Question 7 = average rating 3.8 out of 5.0 (down from 3.9 last quarter) Did our service support meet your initial expectations from when you registered for support?

# On a scale of 1-5: Did our service support meet your initial expectations from when you registered for support?

#### **Quarter 11 Performance**

74% of responders rated Growth Works as 'good' or 'excellent' in meeting their initial expectations.
 Figures for the past seven quarters were 69% (Q10), 81% (Q9), 74% (Q8), 83% (Q7), 94% (Q6), 92% (Q5) and 86% (Q4).