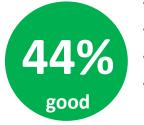

## Growth Works achieved an NPS of 44% in the Quarter 11 Survey of Clients

#### A good result by global NPS standards

- The Growth Works Net Promotor Score for the Q11 Client Satisfaction survey is classed as 'good' and is above last quarter's score of 36%
- There were 27 responses from 773 companies
- 17 promoters (63%) scored a 9 or 10 'out of 10'
- There are five detractors in the results. We recommend Growth Works leadership investigate the two '0, not at all likely' scores, further.