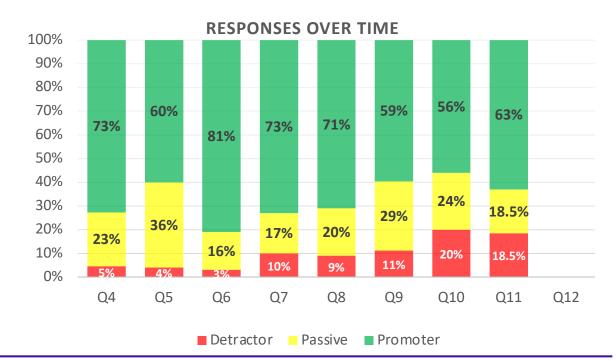

#### Performance by quarter

• Over time the data presented here will highlight movement in the scores.