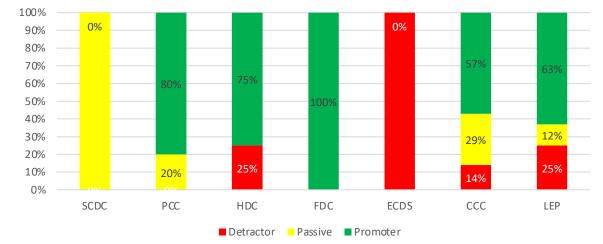

#### **NPS – District Council Scores**

- Cambridge and the LEP regions are well represented in terms of the number of respondents. Peterborough received an outstanding NPS
- The LEP region score were notably lower than other regions. South Cambridgeshire and East Cambridgeshire scores were from a very low base of one response per district.

#### NPS BY DISTRICT

|           | SCDC | PCC | HDC | FDC  | ECDS | CCC | LEP |
|-----------|------|-----|-----|------|------|-----|-----|
| NPS       | 0%   | 80% | 50% | 100% | 0%   | 43% | 38% |
| Responses | 1    | 5   | 3   | 2    | 1    | 7   | 8   |