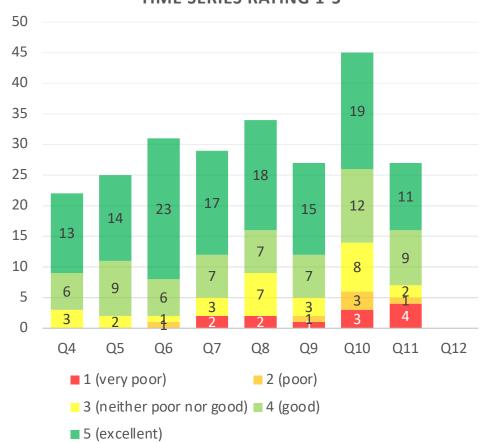

#### **TIME SERIES RATING 1-5**

# On a scale of 1-5: How would you rate the impact of our service in accelerating or expanding your business growth plans in CPCA?

#### **Quarter 11 Performance**

78% of survey participants rated the impact of Growth Works in accelerating or expanding their growth plans as 'good' or 'excellent'. Figures for the past seven quarters were 69% (Q10), 89% (Q9), 67% (Q8), 76% (Q7), 90% (Q6), 88% (Q5) and 73% (Q4).

#### **Performance by Quarter**

• Over time the data presented here will highlight movement in the scores.