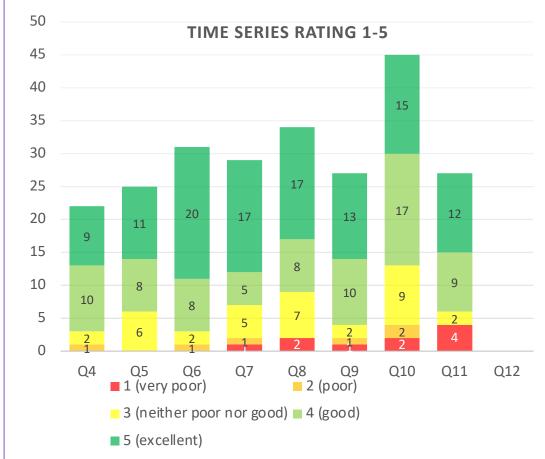

#### **TIME SERIES RATING 1-5**

# On a scale of 1-5: How would you rate the impact of our service in accelerating or expanding your business growth plans in CPCA?

#### **Quarter 11 Performance**

78% of survey participants rated the impact of Growth Works in accelerating or expanding their growth plans as 'good' or 'excellent'. Figures for the past seven quarters were 69% (Q10), 89% (Q9), 67% (Q8), 76% (Q7), 90% (Q6), 88% (Q5) and 73% (Q4).