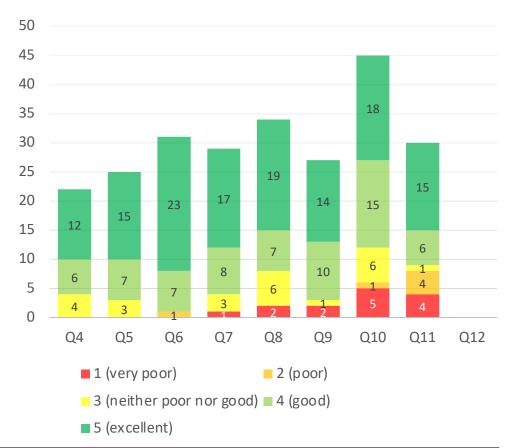

#### **Quarter 11 Performance**

Whilst 78% of responses rated good or excellent, it should be noted that as this is a mandatory question, so not everyone answering the question will have utilised the Skills service. Figures for the past seven quarters were 71% (Q10), 85% (Q9), 74% (Q8), 76% (Q7), 90% (Q6), 76% (Q5) and 86% (Q4).

#### **Quarter 11 Performance**

74% of responders rated Growth Works as 'good' or 'excellent' in meeting their initial expectations.
 Figures for the past seven quarters were 69% (Q10), 81% (Q9), 74% (Q8), 83% (Q7), 94% (Q6), 92% (Q5) and 86% (Q4).

#### **Quarter 11 Performance**

78% of survey participants rated the impact of Growth Works in accelerating or expanding their growth plans as 'good' or 'excellent'. Figures for the past seven quarters were 69% (Q10), 89% (Q9), 67% (Q8), 76% (Q7), 90% (Q6), 88% (Q5) and 73% (Q4).

#### **Quarter 11 Performance**

• 78% of respondents rated their engagement with Growth Works as a 'good' or 'excellent' investment of their management time. Figures for the past seven quarters were 73% (Q10), 89% (Q9), 76% (Q8), 86% (Q7), 97% (Q6), 88% (Q5) and 82% (Q4).