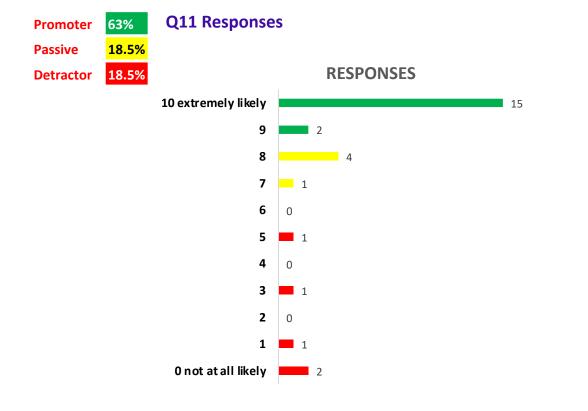

#### **Headlines**

- 773 companies were invited to participate and share feedback. 27 persons had responded by 09:30 am, 28<sup>th</sup> September 2023 when the survey window closed
- Headline NPS is 44% (27 responses: Promoter = 17, Passive = 5, Detractor = 5). For context, most companies using NPS average scores of 31-50%
- Split by District Councils, from 'in the LEP but outside CPCA' (8) accounted for 30% of responses, followed closely by 7 responses from Cambridge. Every other District Council was represented
- Split by Service. Respondents were allowed to select one or more services they had benefited from, with the NPS for each Service Line as follows:
  - Skills = 75% NPS on 4 selections (0 detractors)
  - Growth Hub = 50% on 2 selections (0 detractors)
  - Coaching = 60% NPS on 5 selections (0 detractors)
  - Grants = 46% NPS on 13 selections (2 detractors)
  - Equity = 14% NPS on 7 selections (3 detractors)
  - $\circ$  Investment = 67% NPS on 6 selections (1 detractor)
- On the specific questions for Growth Works (star ratings from 1-5 as the options):
  - Question 6 = average rating 3.9 out of 5.0 (same as 3.9 last quarter) How would you rate our support developing your workforce / employment opportunities in CPCA?
  - Question 7 = average rating 3.8 out of 5.0 (down from 3.9 last quarter) Did our service support meet your initial expectations from when you registered for support?

#### A good result by global NPS standards

- The Growth Works Net Promotor Score for the Q11 Client Satisfaction survey is classed as 'good' and is above last quarter's score of 36%
- There were 27 responses from 773 companies
- 17 promoters (63%) scored a 9 or 10 'out of 10'
- There are five detractors in the results. We recommend Growth Works leadership investigate the two '0, not at all likely' scores, further.

#### **Quarter 11 NPS – Service Line Scores**

- The 27 respondents made 37 selections for service lines they stated as having engaged with
- Overall results show a 'world-class' NPS for Skills and Growth Hub, and an 'excellent' NPS for Growth Coaching and Investment. Grants scores a high 'good' NPS
- There are six detractors (with one respondent selecting two service lines), none are attributed to Coaching, Skills or Growth Hub.