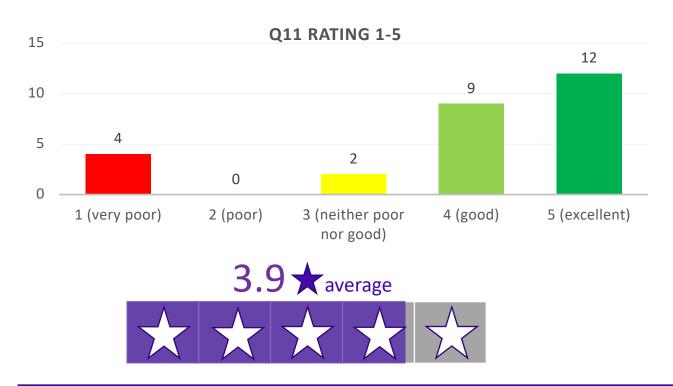

#### **Headlines**

- 773 companies were invited to participate and share feedback. 27 persons had responded by 09:30 am, 28<sup>th</sup> September 2023 when the survey window closed
- Headline NPS is 44% (27 responses: Promoter = 17, Passive = 5, Detractor = 5). For context, most companies using NPS average scores of 31-50%
- Split by District Councils, from 'in the LEP but outside CPCA' (8) accounted for 30% of responses, followed closely by 7 responses from Cambridge. Every other District Council was represented
- Split by Service. Respondents were allowed to select one or more services they had benefited from, with the NPS for each Service Line as follows:
  - Skills = 75% NPS on 4 selections (0 detractors)
  - Growth Hub = 50% on 2 selections (0 detractors)
  - Coaching = 60% NPS on 5 selections (0 detractors)
  - Grants = 46% NPS on 13 selections (2 detractors)
  - Equity = 14% NPS on 7 selections (3 detractors)
  - $\circ$  Investment = 67% NPS on 6 selections (1 detractor)
- On the specific questions for Growth Works (star ratings from 1-5 as the options):
  - Question 6 = average rating 3.9 out of 5.0 (same as 3.9 last quarter) How would you rate our support developing your workforce / employment opportunities in CPCA?
  - Question 7 = average rating 3.8 out of 5.0 (down from 3.9 last quarter) Did our service support meet your initial expectations from when you registered for support?

# On a scale of 1-5: How would you rate our support developing your workforce / employment opportunities in CPCA?

#### **Quarter 11 Performance**

Whilst 78% of responses rated good or excellent, it should be noted that as this is a mandatory question, so not everyone answering the question will have utilised the Skills service. Figures for the past seven quarters were 71% (Q10), 85% (Q9), 74% (Q8), 76% (Q7), 90% (Q6), 76% (Q5) and 86% (Q4).