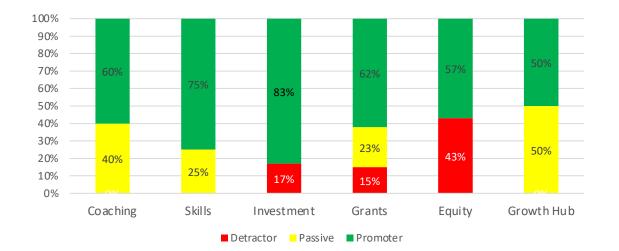

#### **Quarter 11 NPS – Service Line Scores**

- The 27 respondents made 37 selections for service lines they stated as having engaged with
- Overall results show a 'world-class' NPS for Skills and Growth Hub, and an 'excellent' NPS for Growth Coaching and Investment. Grants scores a high 'good' NPS
- There are six detractors (with one respondent selecting two service lines), none are attributed to Coaching, Skills or Growth Hub.

NPS BY SERVICE

|                              | Coaching | Skills | Investment | Grants | Equity | Growth Hub |
|------------------------------|----------|--------|------------|--------|--------|------------|
| NPS                          | 60%      | 75%    | 67%        | 46%    | 14%    | 100%       |
| <b>Respondent Selections</b> | 5        | 4      | 6          | 13     | 7      | 2          |