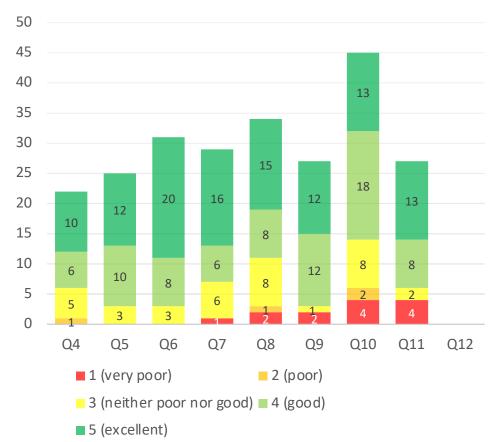

# On a scale of 1-5: How would you rate our support developing your workforce / employment opportunities in CPCA?

#### **Quarter 11 Performance**

Whilst 78% of responses rated good or excellent, it should be noted that as this is a mandatory question, so not everyone answering the question will have utilised the Skills service. Figures for the past seven quarters were 71% (Q10), 85% (Q9), 74% (Q8), 76% (Q7), 90% (Q6), 76% (Q5) and 86% (Q4).

#### **Performance by Quarter**

• Over time the data presented here will highlight movement in the scores.