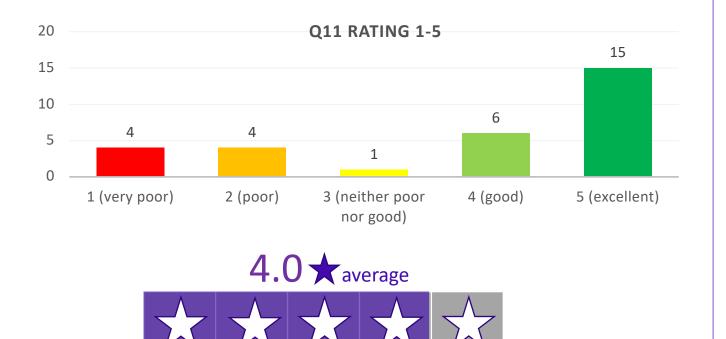

# On a scale of 1-5: Did our service support meet your initial expectations from when you registered for support?

#### **Quarter 11 Performance**

74% of responders rated Growth Works as 'good' or 'excellent' in meeting their initial expectations.
 Figures for the past seven quarters were 69% (Q10), 81% (Q9), 74% (Q8), 83% (Q7), 94% (Q6), 92% (Q5) and 86% (Q4).

#### **Performance by Quarter**

• Over time the data presented here will highlight movement in the scores.