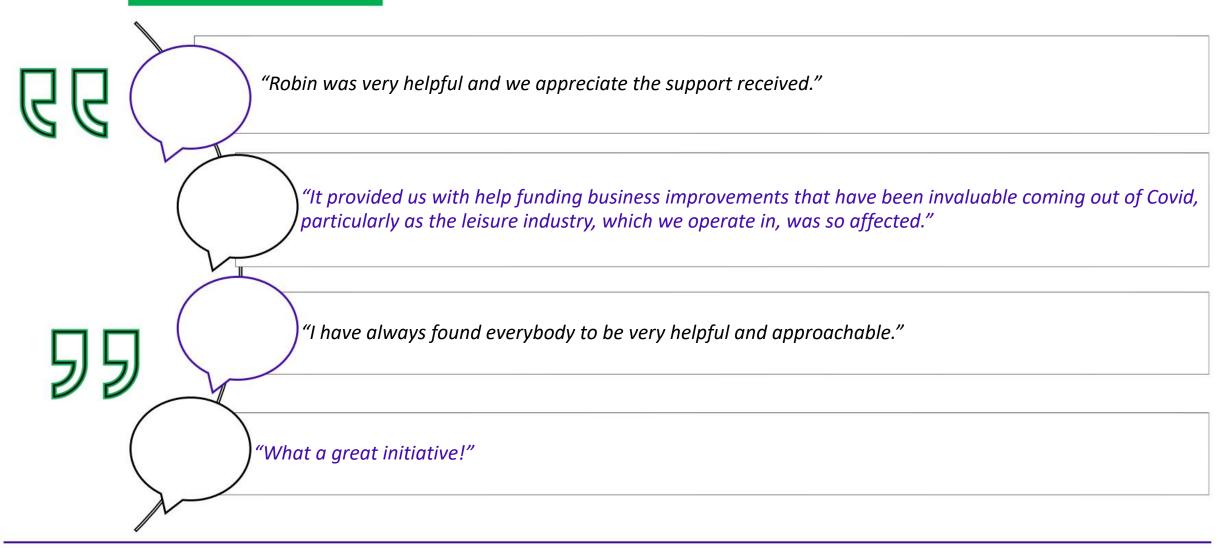

## What works well

"Obviously extremely grateful for the grant but it is a lot of work filling in the application. It obviously costs us a lot of money in wages for the time to fill in the application, so at the end of it, it's cost a lot. I would say it would be good to make the application process more simple, or even involve a zoom call with a small amount of paperwork to support may be a better idea. There is also a lot discrepancies throughout the application process. I completed a form that Robin gave me which obviously took a while only to be told by someone else that it was the wrong form, and had to start all over again. This kind of thing happened a lot. Can't recommend Robin either, he doesn't seem to want to really do any work. Eliza is amazing though."