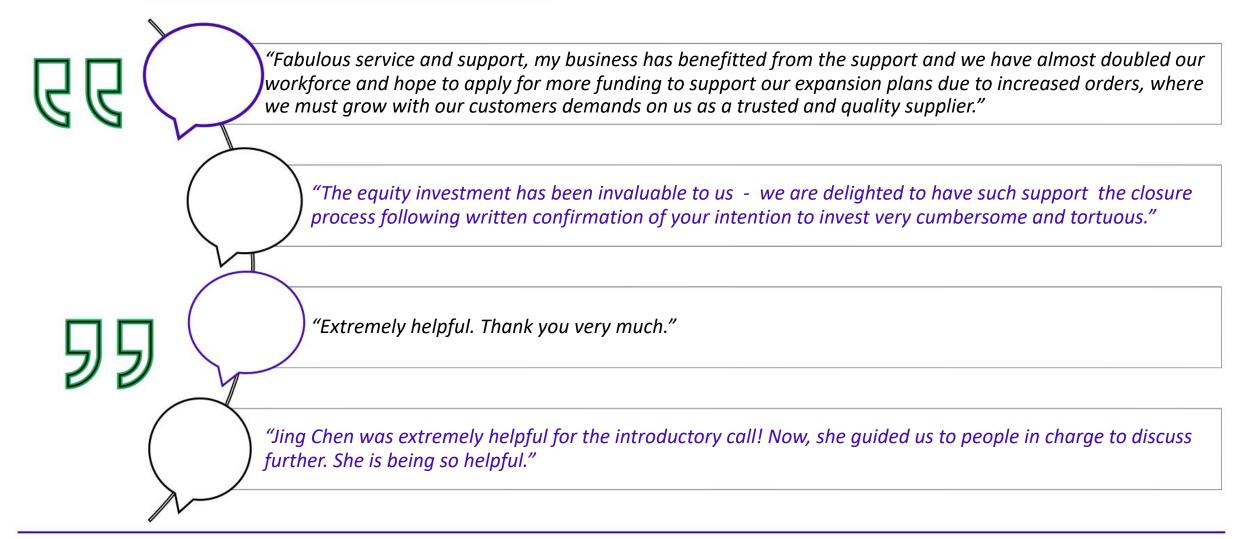

rs were 69% (Q10), 89% (Q9), 67% (Q8), 76% (Q7), 90% (Q6), 88% (Q5) and 73% (Q4).



#### **Performance by Quarter**

• Over time the data presented here will highlight movement in the scores.



#### **TIME SERIES RATING 1-5**

## On a scale of 1-5: To what extent was the service a valuable investment of your time?



#### **Quarter 11 Performance**

• 78% of respondents rated their engagement with Growth Works as a 'good' or 'excellent' investment of their management time. Figures for the past seven quarters were 73% (Q10), 89% (Q9), 76% (Q8), 86% (Q7), 97% (Q6), 88% (Q5) and 82% (Q4).



#### **Performance by Quarter**

• Over time the data presented here will highlight movement in the scores.



#### **TIME SERIES RATING 1-5**



## What works well





## What works well (continued)





### Improvements to the service

"Time will tell, I have had the initial appointment, it wasn't quite what I expected from the initial contact, but realise I may have been moved between stream or people. Also had to google CPCA as no idea what that acronym meant in the context of this survey."

"Obviously extremely grateful for the grant but it is a lot of work filling in the application. It obviously costs us a lot of money in wages for the time to fill in the application, so at the end of it, it's cost a lot. I would say it would be good to make the application process more simple, or even involve a zoom call with a small amount of paperwork to support may be a better idea. There is also a lot discrepancies throughout the application process. I completed a form that Robin gave me whi