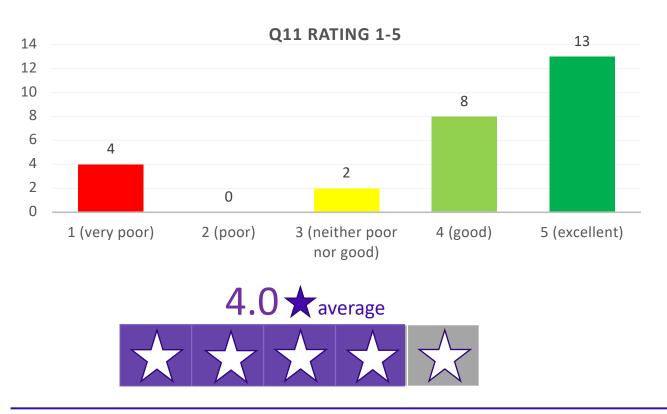

## On a scale of 1-5: To what extent was the service a valuable investment of your time?

#### **Quarter 11 Performance**

• 78% of respondents rated their engagement with Growth Works as a 'good' or 'excellent' investment of their management time. Figures for the past seven quarters were 73% (Q10), 89% (Q9), 76% (Q8), 86% (Q7), 97% (Q6), 88% (Q5) and 82% (Q4).

#### **Performance by Quarter**

• Over time the data presented here will highlight movement in the scores.